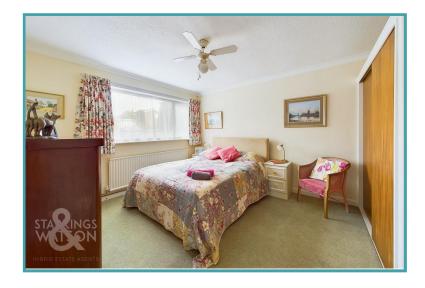

### THE GRAND TOUR

Entering via the main entrance door to the front you will find a welcoming entrance hallway leading to all further rooms with the addition of fitted storage. The first room to the right is the kitchen which offers a range of fitted units and solid worktops over as well as space for a range of white goods and double range style oven. There is also a fitted cupboard as well as large windows to the front and garden with views beyond. The sitting room found off the hallway is a lovely bright room with plenty of space for soft furnishings. The sitting room opens into the extended conservatory overlooking the rear garden with a pleasant aspect. Also accessed off the main hallway you will find the two ample bedrooms and shower room. The main bedroom offers two double fitted wardrobes and the shower room has been upgraded offering a walk in shower as well as w/c and hand wash basin.