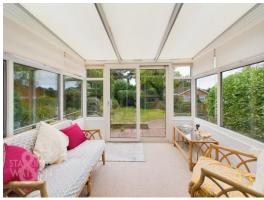

### THE GRAND TOUR

Entering via the main entrance door to the front you will find a welcoming entrance hallway leading to all further rooms with the addition of fitted storage. The first room to the right is the kitchen which offers a range of fitted units and solid worktops over as well as space for a range of white goods and double range style oven. There is also a fitted cupboard as well as large windows to the front and garden with views beyond. The sitting room found off the hallway is a lovely bright room with plenty of space for soft furnishings. The sitting room opens into the extended conservatory overlooking the rear garden with a pleasant aspect. Also accessed off the main hallway you will find the two ample bedrooms and shower room. The main bedroom offers two double fitted wardrobes and the shower room has been upgraded offering a walk in shower as well as w/c and hand wash basin.