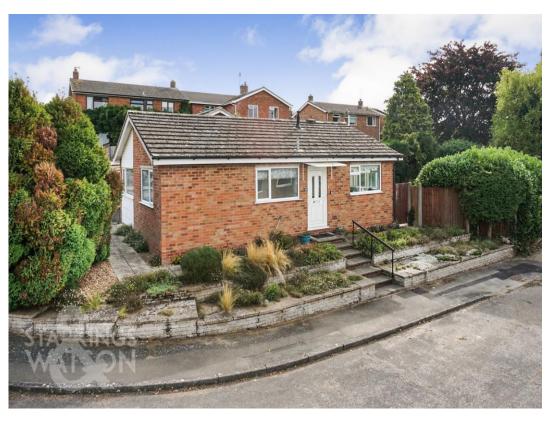

### **IN SUMMARY**

NO CHAIN! Located within a HIGHLY DESIRABLE and QUIET CUL-DE-SAC, you will find this DETACHED BUNGALOW offered in good condition throughout and ready to be moved into! The property is ideally located for the town with all local amenities within an easy stroll. The cul-de-sac also offers a wonderful aspect and views across the WAVENEY VALLEY. Internally you will find comfortable accommodation extending to almost 900 sqft with an entrance hallway, kitchen with views to the front, spacious and bright sitting room with extended CONSERVATORY. There are TWO AMPLE DOUBLE BEDROOMS with the master benefiting from double built in wardrobes as well as a modern shower room. Externally there are LANDSCAPED and SOUTH FACING rear garden presented in excellent order as well as DRIVEWAY PARKING and a single garage.

### **SETTING THE SCENE**

The bungalow can be found toward the end of Rose Hall Gardens on the left hand side with hard standing parking in front of the garage as well as shingled areas and a pathway leading around the side to the front. The frontage offers a tiered front garden with planting borders with a pathway and steps leading up to the main entrance door to the front. There is also a gated access into the main garden from the frontage.