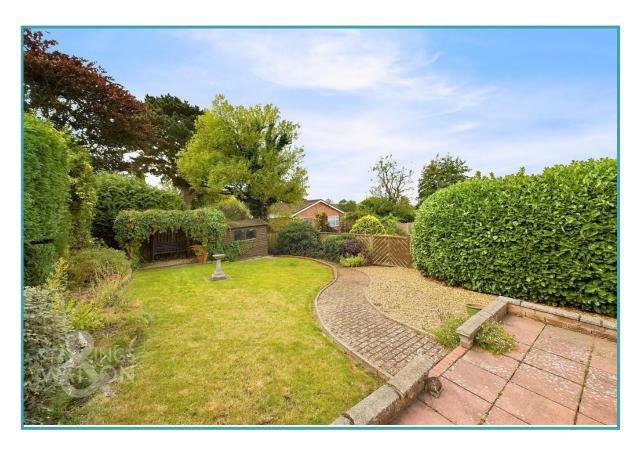

### THE GREAT OUTDOORS

The landscaped and private rear garden is fully enclosed and south facing. The garden is mainly laid to lawn with a variety of trees, shrubs and plants. You will also find a paved patio ideal for outside dining, shingled area, a block paved pathway, timber shed,

To arrange an accompanied viewing please call our Bungay Office on **01986 490590** 

timber pergola, personal access door to the garage and gated access to the front garden.