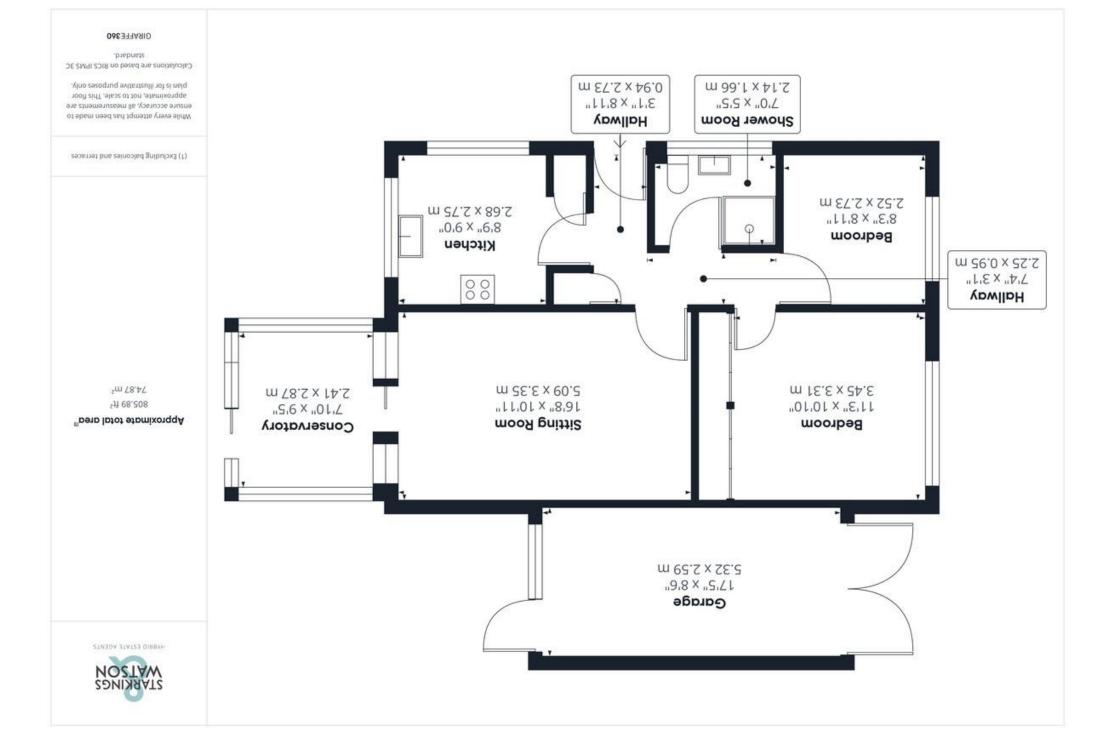

### **IN SUMMARY**

NO CHAIN! Located within a HIGHLY DESIRABLE and QUIET CUL-DE-SAC, you will find this DETACHED BUNGALOW offered in good condition throughout and ready to be moved into! The property is ideally located for the town with all local amenities within an easy stroll. The cul-de-sac also offers a wonderful aspect and views across the WAVENEY VALLEY. Internally you will find comfortable accommodation extending to almost 900 sqft with an entrance hallway, kitchen with views to the front, spacious and bright sitting room with extended CONSERVATORY. There are TWO AMPLE DOUBLE BEDROOMS with the master benefiting from double built in wardrobes as well as a modern shower room. Externally there are LANDSCAPED and SOUTH FACING rear garden presented in excellent order as well as DRIVEWAY PARKING and a single garage.

### THE GRAND TOUR

Entering via the main entrance door to the front you will find a welcoming entrance hallway leading to all further rooms with the addition of fitted storage. The first room to the right is the kitchen which offers a range of fitted units and solid worktops over as well as space for a range of white goods and double range style oven. There is also a fitted cupboard as well as large windows to the front and garden with views beyond. The sitting room found off the hallway is a lovely bright room with plenty of space for soft furnishings. The sitting room opens into the extended conservatory overlooking the rear garden with a pleasant aspect. Also accessed off the main hallway you will find the two ample bedrooms and shower room. The main bedroom offers two double fitted wardrobes and the shower room has been upgraded offering a walk in shower as well as w/c and hand wash basin.