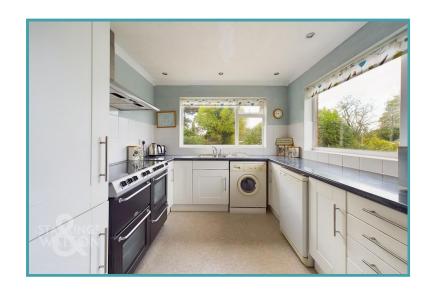

### THE GRAND TOUR

Entering via the main entrance door to the front you will find a welcoming entrance hallway leading to all further rooms with the addition of fitted storage. The first room to the right is the kitchen which offers a range of fitted units and solid worktops over as well as space for a range of white goods and double range style oven. There is also a fitted cupboard as well as large windows to the front and garden with views beyond. The sitting room found off the hallway is a lovely bright room with plenty of space for soft furnishings. The sitting room opens into the extended conservatory overlooking the rear garden with a pleasant aspect. Also accessed off the main hallway you will find the two ample bedrooms and shower room. The main bedroom offers two double fitted wardrobes and the shower room has been upgraded offering a walk in shower as well as w/c and hand wash basin.