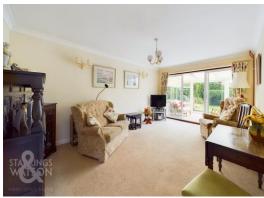

### THE GRAND TOUR

Entering via the main entrance door to the front you will find a welcoming entrance hallway leading to all further rooms with the addition of fitted storage. The first room to the right is the kitchen which offers a range of fitted units and solid worktops over as well as space for a range of white goods and double range style oven. There is also a fitted cupboard as well as large windows to the front and garden with views beyond. The sitting room found off the hallway is a lovely bright room with plenty of space for soft furnishings. The sitting room opens into the extended conservatory overlooking the rear garden with a pleasant aspect. Also accessed off the main hallway you will find the two ample bedrooms and shower room. The main bedroom offers two double fitted wardrobes and the shower room has been upgraded offering a walk in shower as well as w/c and hand wash basin.