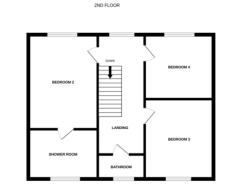

### FIRST FLOOR LANDING

LOUNGE 17' 5" x 4' 7" (5.33m x 1.42m)

KITCHEN/DINER 17' 5" x 8' 10" (5.32m x 2.71m)

**TOP FOOR LANDING** 

BEDROOM TWO 10' 9" x 9' 10" (3.29m x 3.02m)

### EN-SUITE

BEDROOM THREE 9' 7" x 9' 2" (2.94m x 2.80m)

BEDROOM FOUR 9' 2" x 7' 7" (2.80m x 2.32m)

### FLOORPLAN

# UTELITY ROOM

GROUND FLOOR

1ST FLOOR

While every attempt has been made to ensure the socarary of the Booplan contained here, nessurements of doors, whomes, rooms and any other terms are apportunited and not neparolability is taken for any error, omission or mis-statement. This plan is for illustrative purposes only and should be used as such by any prospective purchaser. The services, systems and appliances shown have not been tested and no guarantee as to their operability or efficiency can be given.