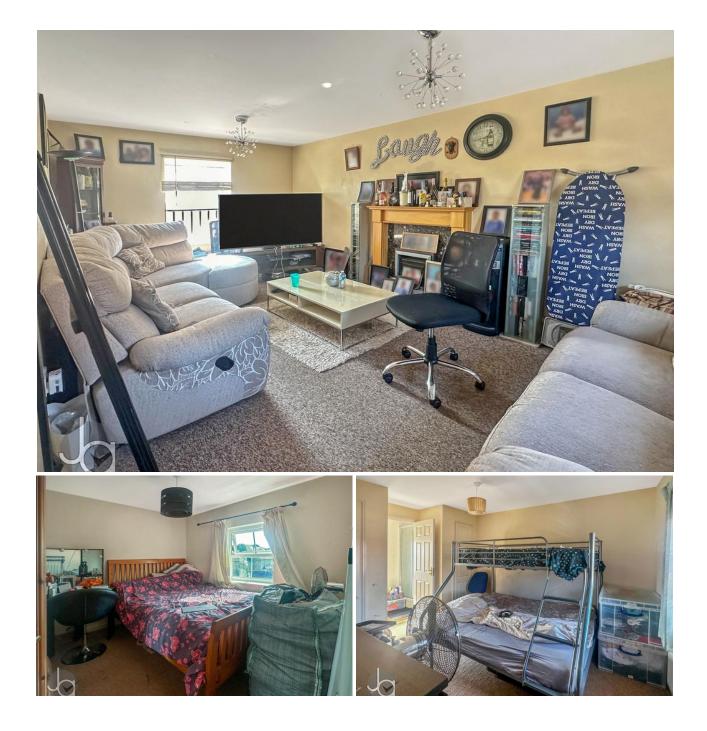

As you enter this spacious townhouse, you are welcomed by a generous hallway that creates a warm and inviting ambiance. The open living area is perfect for hosting gatherings or enjoying family meals in the adjoining dining space. The layout promotes interaction while also providing areas for quiet relaxation. Thoughtful design elements offer smart storage solutions, effectively utilizing every inch of the home. This townhouse features four spacious bedrooms, each filled with natural light and offering room for personalisation. Each bedroom provides a sense of privacy while maintaining a connection to the rest of the home.

Additionally, the property includes two en-suite bathrooms, which add both convenience and a touch of luxury. The modern finishes and well-chosen fixtures enhance these areas, ensuring they are both stylish and practical.