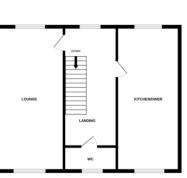

### **ENTRANCE HALL**

GROUND FLOOR BEDROOM 13' 4" x 9' 4" (4.08m x 2.87m)

### **EN-SUITE SHOWER ROOM**

UTILITY ROOM 9' 3" x 4' 7" (2.82m x 1.42m)

### FIRST FLOOR LANDING

LOUNGE 17' 5" x 4' 7" (5.33m x 1.42m)

KITCHEN/DINER 17' 5" x 8' 10" (5.32m x 2.71m)

**TOP FOOR LANDING** 

BEDROOM TWO 10' 9" x 9' 10" (3.29m x 3.02m)

### FLOORPLAN

# UTELITY ROOM

GROUND FLOOR

1ST FLOOR

While every attempt has been made to ensure the socarary of the Booplan contained here, nessurements of doors, whomes, rooms and any other terms are apportunited and not neparolability is taken for any error, omission or mis-statement. This plan is for illustrative purposes only and should be used as such by any prospective purchaser. The services, systems and appliances shown have not been tested and no guarantee as to their operability or efficiency can be given.