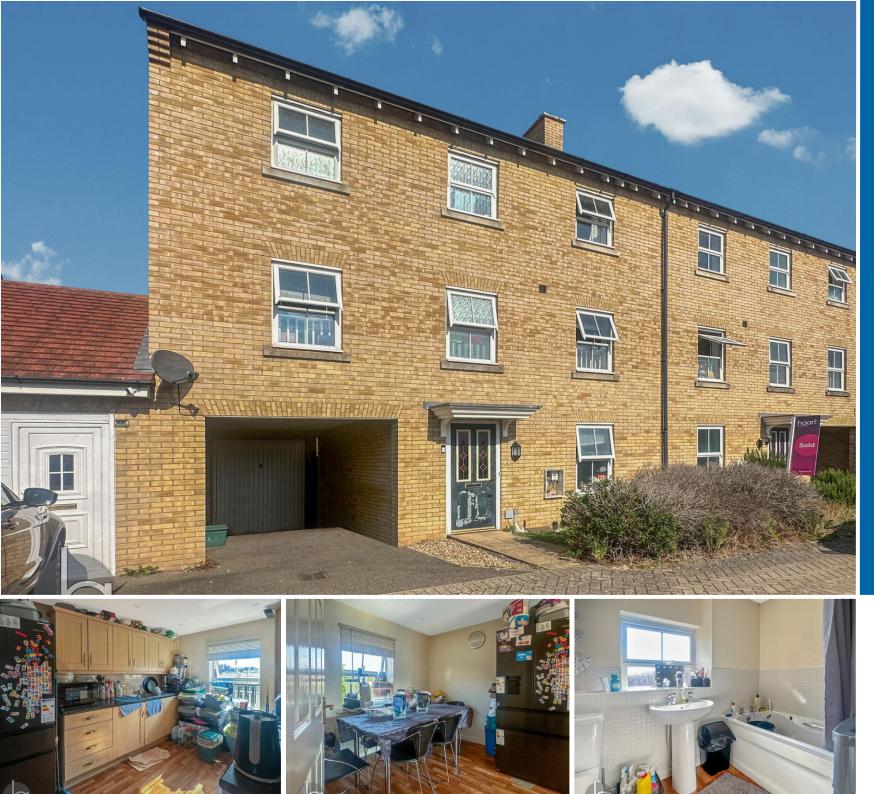

### FULL DESCRIPTION

THE HOME \*\*\*\*GUIDE PRICE £300,000 TO £335,000\*\*\*\*

John Alexander is very proud to present this beautiful three-story, four-bedroom residence situated in the sought-after neighbourhood of Valentinus Crescent. The property features three levels of living space, seamlessly combining elegance, comfort, and practicality

As you enter this spacious townhouse, you are welcomed by a generous hallway that creates a warm and inviting ambiance. The open living area is perfect for hosting gatherings or enjoying family meals in the adjoining dining space. The layout promotes interaction while also providing areas for quiet relaxation. Thoughtful design elements offer smart storage solutions, effectively utilizing every inch of the home. This townhouse features four spacious bedrooms, each filled with natural light and offering room for personalisation. Each bedroom provides a sense of privacy while maintaining a connection to the rest of the home.

Beyond the living spaces, the property includes a garage and a carport, making it easier to accommodate vehicles or recreational equipment. This is especially valuable in residential neighbourhoods where parking can often be a challenge.

### **ENTRANCE HALL**

GROUND FLOOR BEDROOM 13' 4" x 9' 4" (4.08m x 2.87m)

### **EN-SUITE SHOWER ROOM**

UTILITY ROOM 9' 3" x 4' 7" (2.82m x 1.42m)

### FIRST FLOOR LANDING

LOUNGE 17' 5" x 4' 7" (5.33m x 1.42m)

KITCHEN/DINER 17' 5" x 8' 10" (5.32m x 2.71m)

**TOP FOOR LANDING** 

BEDROOM TWO 10' 9" x 9' 10" (3.29m x 3.02m)

### EN-SUITE

BEDROOM THREE 9' 7" x 9' 2" (2.94m x 2.80m)

BEDROOM FOUR 9' 2" x 7' 7" (2.80m x 2.32m)