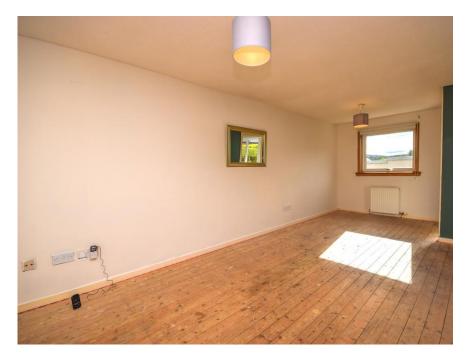

mprising: Entrance hall with large under-stair storage, spacious lounge/dining room with room for a variety of free-standing furniture, a well presented kitchen with a built in oven/grill with 4 ring hob and space for a fridge freezer, 2 double bedrooms with built in storage offer more spacious accommodation and a modern shower room.

There is a low maintenance garden to the front that is gravelled and a well-kept rear garden with a lawn and summer house.

Gas central heating and double glazing.





### Key property features

- 2 double bedrooms
- Chain free
- ✓ Ideal for a first time buyer
- ✓ Popular residential area
- **У** Ideal for a buy to let
- **У** Spacious accommodation
- ✓ Gas central heating
- **♥** Close to local amenities
- **♥** Well-kept gardens
- **♥** On street parking





















## Floorplans



### Property Room sizes

### HALL

### LOUNGE/DINER

20' 6" x 10' 3" (6.25m x 3.12m)

### KITCHEN

11'9" x 10'1" (3.58m x 3.07m)

### **BEDROOM**

14'5" x 9' 4" (4.39m x 2.84m)

### BEDROOM

10'5" x 11' (3.18m x 3.35m)

### SHOWER ROOM

6'0"x5'5" (1.83m x 1.65m)

PLEASE NOTE: These particulars whilst believed to be accurate are set out as a general outline only for guidance and do not constitute any part of an offer or contract intending, purchasers should not rely on them as statements or representations of fact, but must satisfy themselves by inspection or otherwise as to their accuracy. No person in this firm's employment has the authority to make or give representation or warranty in respect of the property. All roomsizes are approximate and for gen