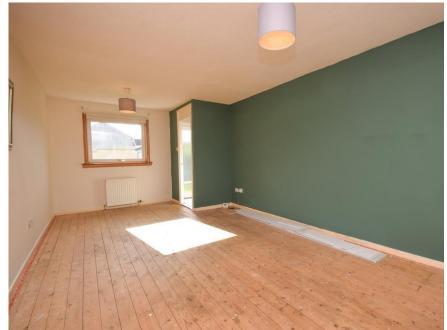

rising: Entrance hall with large under-stair storage, spacious lounge/dining room with room for a variety of free-standing furniture, a well presented kitchen with a built in oven/grill with 4 ring hob and space for a fridge freezer, 2 double bedrooms with built in storage offer more spacious accommodation and a modern shower room.

There is a low maintenance garden to the front that is gravelled and a well-kept rear garden with a lawn and summer house.

Gas central heating and double glazing.





### Key property features

- 2 double bedrooms
- Chain free
- ✓ Ideal for a first time buyer
- ✓ Popular residential area
- **У** Ideal for a buy to let
- **У** Spacious accommodation
- ✓ Gas central heating
- **♥** Close to local amenities
- **♥** Well-kept gardens
- **♥** On street parking





















## Floorplans



### Property Room sizes

### HALL

### LOUNGE/DINER

20' 6" x 10' 3" (6.25m x 3.12m)

### KITCHEN

11'9" x 10'1" (3.58m x 3.07m)

### **BEDROOM**

14'5" x 9' 4" (4.39m x 2.84m)

### BEDROOM

10'5" x 11' (3.18m x 3.35m)

### SHOWER ROOM

6'0"x5'5" (1.83m x 1.65m)

PLEASE NOTE: These particulars whilst believed to be accurate are set out as a general outline only for guidance and do not constitute any part of an offer or contract intending, purchasers should not rely on them as statements or representations of fact, but must satisfy themselves by inspection or otherwise as to their accuracy. No person in this firm's employment has the authority to make or give representation or warranty in respect of the property. All roomsizes are approximate and for gener