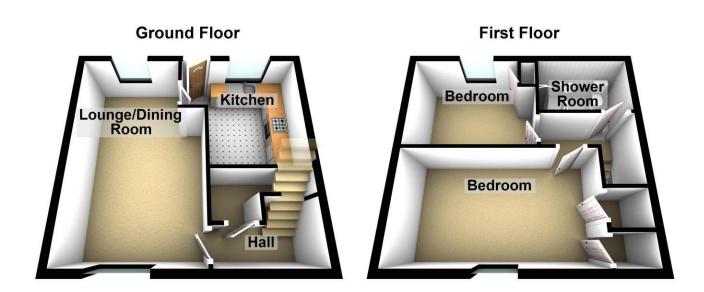

## Floorplans

### Property Room sizes

### HALL

### LOUNGE/DINER

20' 6" x 10' 3" (6.25m x 3.12m)

### KITCHEN

11'9" x 10'1" (3.58m x 3.07m)

### **BEDROOM**

14'5" x 9' 4" (4.39m x 2.84m)

### BEDROOM

10'5" x 11' (3.18m x 3.35m)

### SHOWER ROOM

6'0"x5'5" (1.83m x 1.65m)

PLEASE NOTE: These particulars whilst believed to be accurate are set out as a general outline only for guidance and do not constitute any part of an offer or contract intending, purchasers should not rely on them as statements or representations of fact, but must satisfy themselves by inspection or otherwise as to their accuracy. No person in this firm's employment has the authority to make or give representation or warranty in respect of the property. All roomsizes are approximate and for general guidance only. They cannot be relied upon for fitting carpets, fumiture etc.