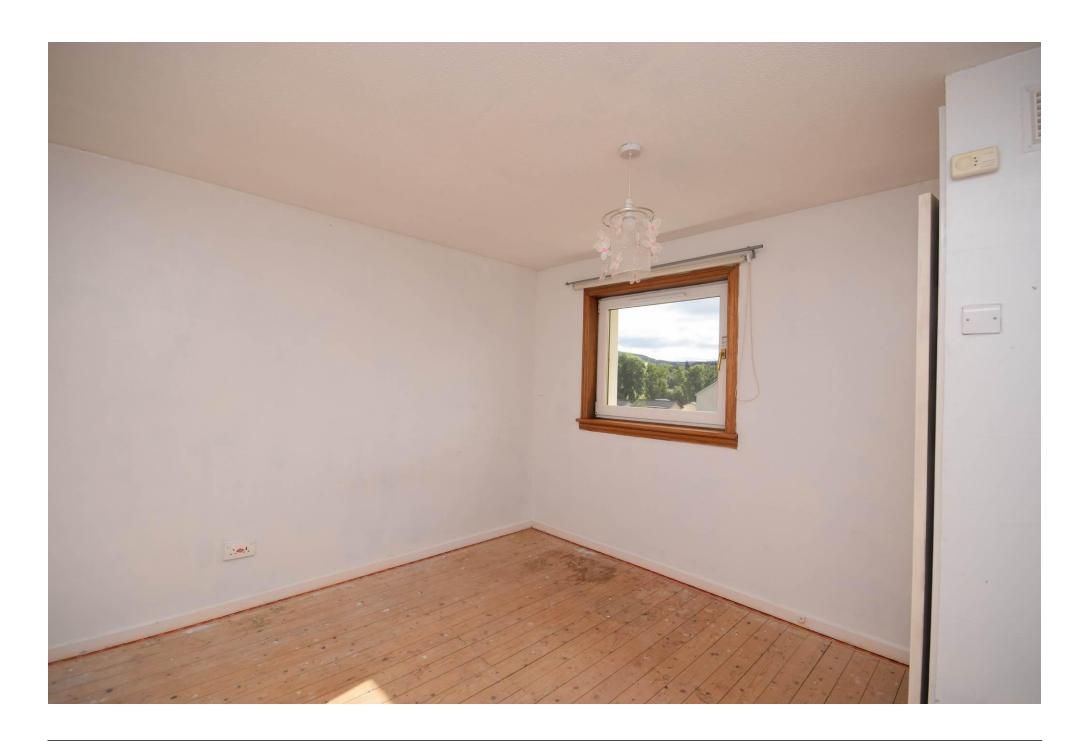

### **BEDROOM**

14'5" x 9' 4" (4.39m x 2.84m)

### BEDROOM

10'5" x 11' (3.18m x 3.35m)