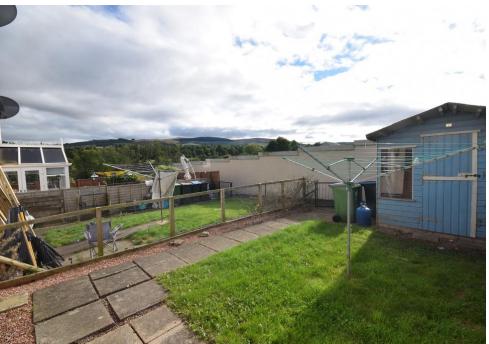

There is a low maintenance garden to the front that is gravelled and a well-kept rear garden with a lawn and summer house.

Gas central heating and double glazing.