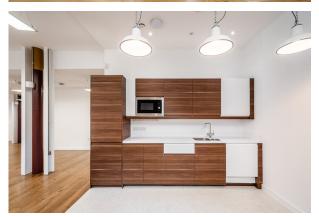

#### Description

1,530 sq ft ground floor open-plan studio space. This versatile E-class unit is located on the ground floor of a secure, mixed-use gated development. It features abundant natural light, it's own kitchenette, private access, a bicycle rack, communal shower facilities, a 24 hour concierge service, and high ceilings. The unit offers an open-plan layout, with parking available through a separate agreement. Suitable for a wide range of uses such as a gym, dance studio, photography studio, art gallery and plenty more.