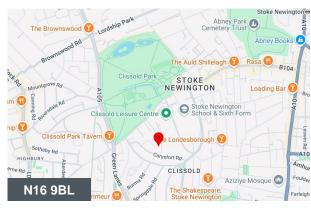

#### Location

Piano Lane, adjacent to Clissold Park, is located in the borough of Hackney. Nearby transport links include Rectory Road and Stoke Newington overground stations, providing easy access to Central London.