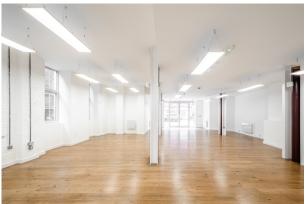

#### Description

1,530 sq ft ground floor open-plan studio space. This versatile E-class unit is located on the ground floor of a secure, mixed-use gated development. It features abundant natural light, it's own kitchenette, private access, a bicycle rack, communal shower facilities, a 24 hour concierge service, and high ceilings. The unit offers an open-plan layout, with parking available through a separate agreement. Suitable for a wide range of uses such as a gym, dance studio, photography studio, art gallery and plenty more.