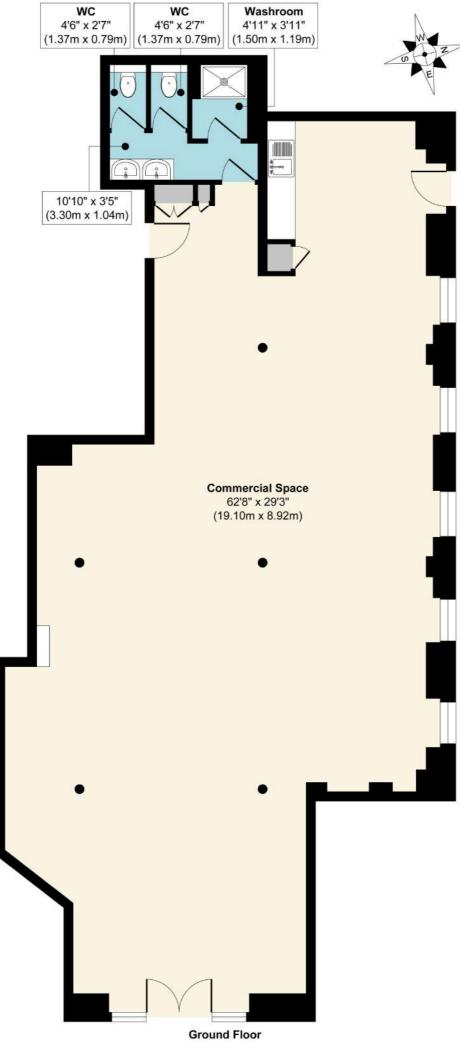

#### Accommodation

The accommodation comprises the following areas:

| Name   | sq ft | sq m   | Availability |
|--------|-------|--------|--------------|
| Ground | 1,530 | 142.14 | Coming Soon  |
| Total  | 1.530 | 142.14 |              |

### **Quba Medford**

020 7613 4044 | 07912883110 quba@fyfemcdade.com

Approx. Gross Internal Floor Area 1530 sq. ft / 142.14 sq. m

Floor plan measurements are approximate and are for illustrative purposes only. While we do not doubt the floor plan accuracy and completeness, you or your advisors should conduct a careful, independent investigation of the property in respect of monetary valuation.