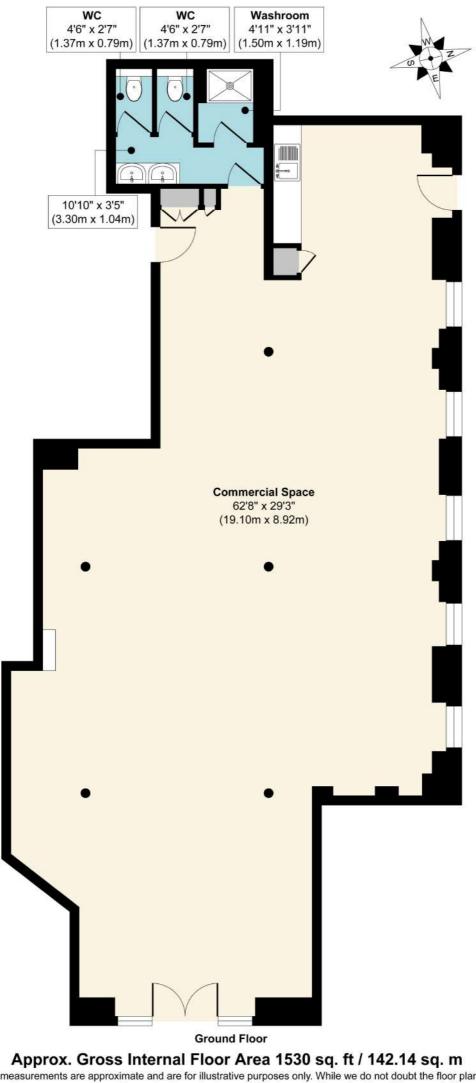

### Accommodation

The accommodation comprises the following areas:

| Name   | sq ft | sq m   | Availability |
|--------|-------|--------|--------------|
| Ground | 1,530 | 142.14 | Coming Soon  |
| Total  | 1,530 | 142.14 |              |

Floor plan measurements are approximate and are for illustrative purposes only. While we do not doubt the floor plan accuracy and completeness, you or your advisors should conduct a careful, independent investigation of the property in respect of monetary valuation.