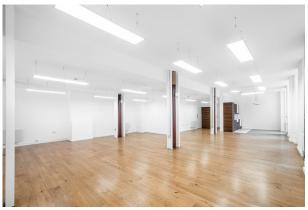

#### Description

1,530 sq ft ground floor open-plan studio space. This versatile E-class unit is located on the ground floor of a secure, mixed-use gated development. It features abundant natural light, it's own kitchenette, private access, a bicycle rack, communal shower facilities, a 24 hour concierge service, and high ceilings. The unit offers an open-plan layout, with parking available through a separate agreement. Suitable for a wide range of uses such as a gym, dance studio, photography studio, art gallery and plenty more.

### Accommodation

The accommodation comprises the following areas:

| Name   | sq ft | sq m   | Availability |
|--------|-------|--------|--------------|
| Ground | 1,530 | 142.14 | Coming Soon  |
| Total  | 1,530 | 142.14 |              |