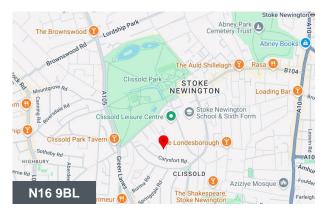

## Location

Piano Lane, adjacent to Clissold Park, is located in the borough of Hackney. Nearby transport links include Rectory Road and Stoke Newington overground stations, providing easy access to Central London.