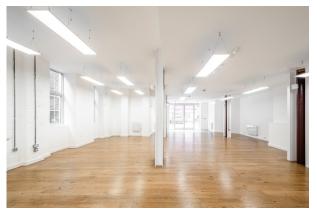

#### Description

1,530 sq ft ground floor open-plan studio space. This versatile E-class unit is located on the ground floor of a secure, mixed-use gated development. It features abundant natural light, it's own kitchenette, private access, a bicycle rack, communal shower facilities, a 24 hour concierge service, and high ceilings. The unit offers an open-plan layout, with parking available through a separate agreement. Suitable for a wide range of uses such as a gym, dance studio, photography studio, art gallery and plenty more.

### Accommodation

The accommodation comprises the following areas:

| Name   | sq ft | sq m   | Availability |
|--------|-------|--------|--------------|
| Ground | 1,530 | 142.14 | Coming Soon  |
| Total  | 1,530 | 142.14 |              |