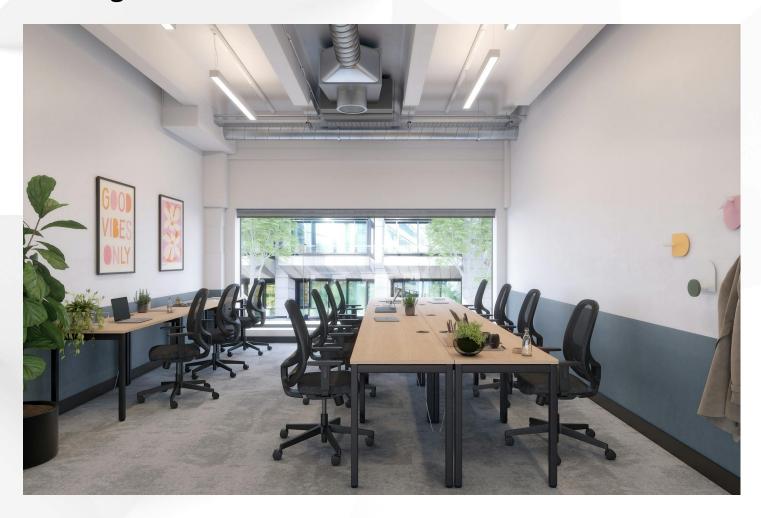

#### **Description**

Need collaborative, flexible office space in Reading? Work.Life's fully serviced offices could be the ideal work-home for you and your team. With the trademark Work.Life design and agile layout, you can do your best work in a private office space perfect for teams of up to 30. It's your very own office space, with access to all the best bits of coworking – including one seriously impressive roof terrace.

On entering the space, you'll find a combination of spacious private offices, hot desks, collaborative meeting rooms, private phone booths and a big open plan kitchen area; perfect for working and socialising. When you rent a private office, you get access to everything in the space — enabling you and your team to work flexibly and productively.