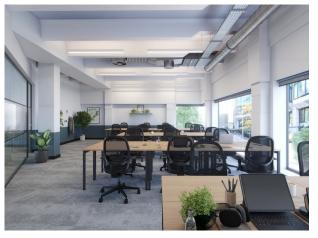

#### **Description**

Need collaborative, flexible office space in Reading? Work.Life's fully serviced offices could be the ideal work-home for you and your team. With the trademark Work.Life design and agile layout, you can do your best work in a private office space perfect for teams of up to 30. It's your very own office space, with access to all the best bits of coworking – including one seriously impressive roof terrace.

On entering the space, you'll find a combination of spacious private offices, hot desks, collaborative meeting rooms, private phone booths and a big open plan kitchen area; perfect for working and socialising. When you rent a private office, you get access to everything in the space — enabling you and your team to work flexibly and productively.