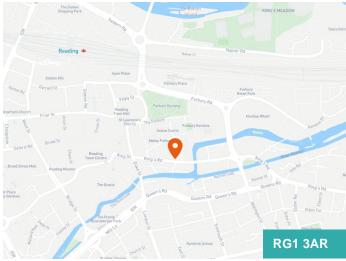

#### Location

The Work.Life Reading location is super central, located in the heart of the Thames Valley known for its thriving technology & software scene. With plenty of shops, restaurants, and bars on your doorstep, it's a desirable location for any business looking to be close to the action.

Situated on King's Road, the Reading location is ideal for startups and SMEs, home to businesses from a diverse range of industries. Less than 10 mins walk from Reading station, the central location also makes for easy commuting into Central London via train or the new Elizabeth Line.