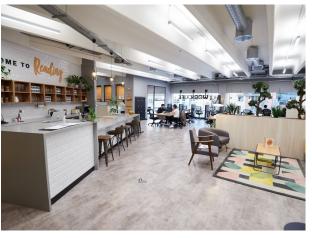

#### **Description**

Need collaborative, flexible office space in Reading? Work.Life's fully serviced offices could be the ideal work-home for you and your team. With the trademark Work.Life design and agile layout, you can do your best work in a private office space perfect for teams of up to 30. It's your very own office space, with access to all the best bits of coworking – including one seriously impressive roof terrace.

On entering the space, you'll find a combination of spacious private offices, hot desks, collaborative meeting rooms, private phone booths and a big open plan kitchen area; perfect for working and socialising. When you rent a private office, you get access to everything in the space — enabling you and your team to work flexibly and productively.