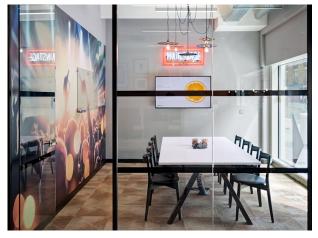

On entering the space, you'll find a combination of spacious private offices, hot desks, collaborative meeting rooms, private phone booths and a big open plan kitchen area; perfect for working and socialising. When you rent a private office, you get access to everything in the space — enabling you and your team to work flexibly and productively.