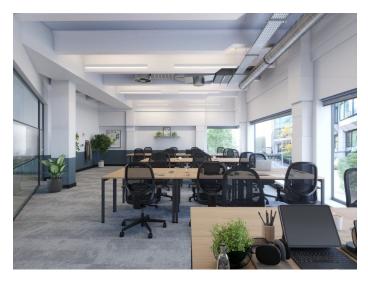

#### **Description**

Need collaborative, flexible office space in Reading? Work.Life's fully serviced offices could be the ideal work-home for you and your team. With the trademark Work.Life design and agile layout, you can do your best work in a private office space perfect for teams of up to 30. It's your very own office space, with access to all the best bits of coworking – including one seriously impressive roof terrace.

On entering the space, you'll find a combination of spacious private offices, hot desks, collaborative meeting rooms, private phone booths and a big open plan kitchen area; perfect for working and socialising. When you rent a private office, you get access to everything in the space — enabling you and your team to work flexibly and productively.