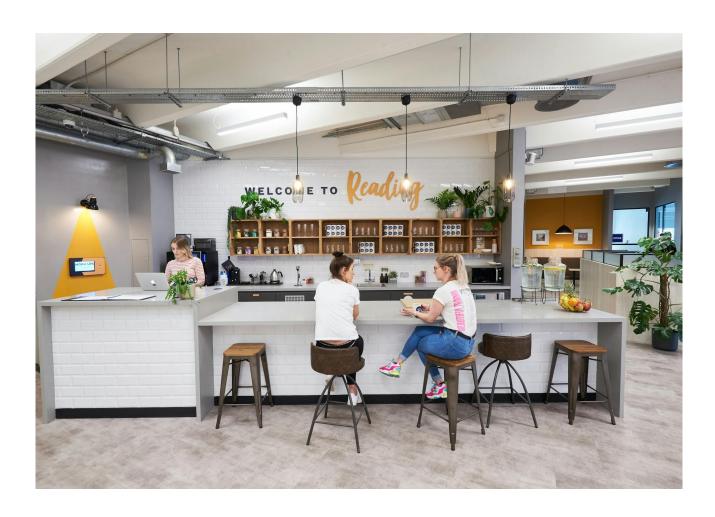

On entering the space, you'll find a combination of spacious private offices, hot desks, collaborative meeting rooms, private phone booths and a big open plan kitchen area; perfect for working and socialising. When you rent a private office, you get access to everything in the space — enabling you and your team to work flexibly and productively.