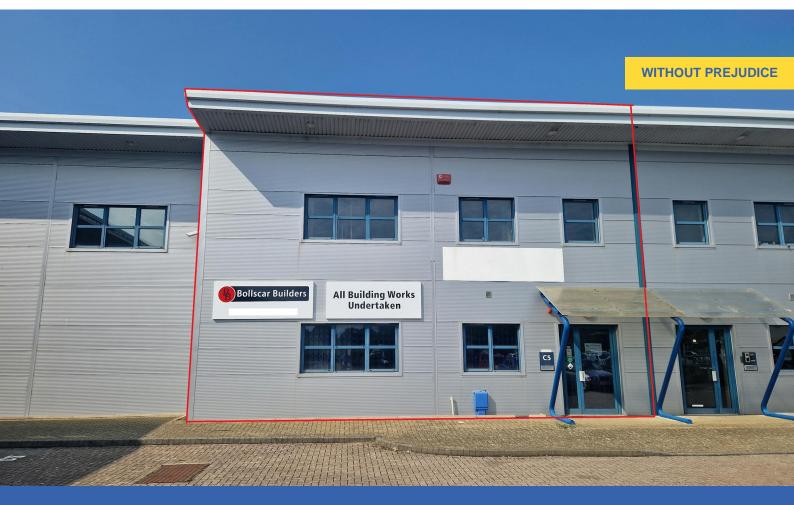

# Unit C5, Cairo Place, Havant, PO9 1QN

Rare Freehold Investment Available

#### Description

The property has 2 floors, rented to individual tenants. Both floors consist of office with ancillary storage, toilets, a kitchenette, and partitioned meeting rooms. The ground floor has benefit of the rear loading area, in addition.

The property has 7 parking spaces on the estate, with rear loading area.