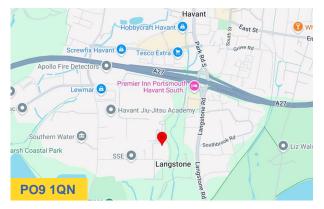

#### Location

Unit C5 is situated within Havant a town forming part of the south coast conurbation between Southampton and Portsmouth. Nearby occupiers include Kahrs, IVL Leasing, Compass Contract Hire and Motorent. The property benefits from excellent transport communications with the property in easy access of A27 providing access to the national motorway network. Havant train station is situated 1.7 miles away by car.