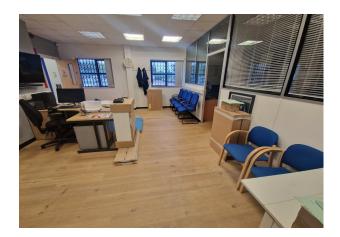

#### Description

The property has 2 floors, rented to individual tenants. Both floors consist of office with ancillary storage, toilets, a kitchenette, and partitioned meeting rooms. The ground floor has benefit of the rear loading area, in addition.