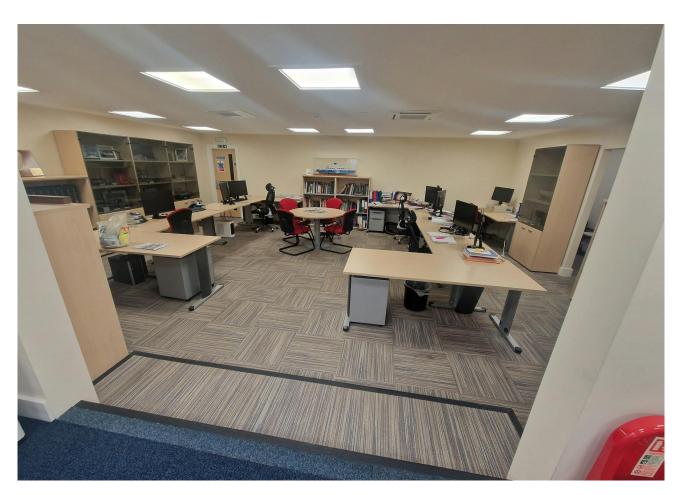

#### Description

The property has 2 floors, rented to individual tenants. Both floors consist of office with ancillary storage, toilets, a kitchenette, and partitioned meeting rooms. The ground floor has benefit of the rear loading area, in addition.