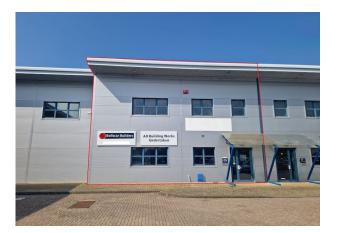

# Unit C5, Cairo Place, Havant, PO9 1QN

Rare Freehold Investment Available

#### Description

The property has 2 floors, rented to individual tenants. Both floors consist of office with ancillary storage, toilets, a kitchenette, and partitioned meeting rooms. The ground floor has benefit of the rear loading area, in addition.

The property has 7 parking spaces on the estate, with rear loading area.