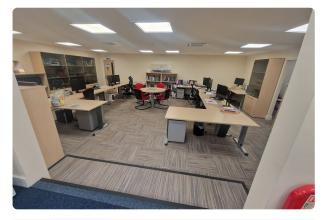

#### Description

The property has 2 floors, rented to individual tenants. Both floors consist of office with ancillary storage, toilets, a kitchenette, and partitioned meeting rooms. The ground floor has benefit of the rear loading area, in addition.