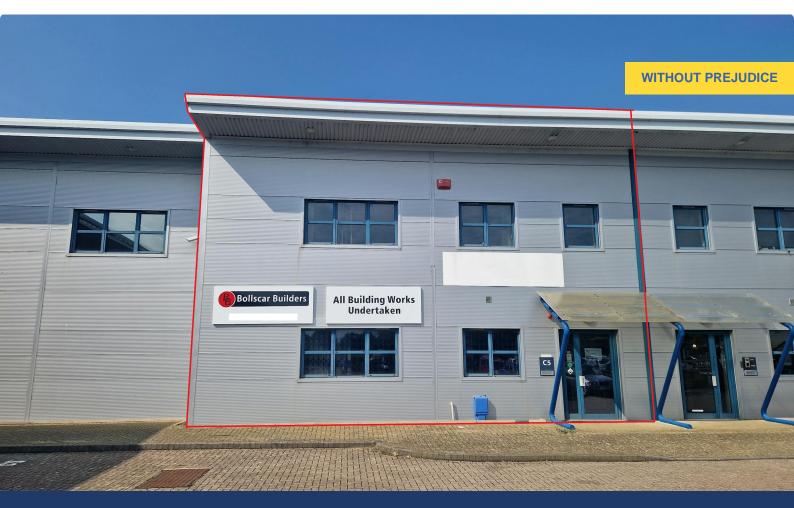

## Unit C5 Cairo Place, Penner Road, Havant, PO9 1QN Rare Freehold Investment Available

#### Description

The property has 2 floors, rented to individual tenants. Both floors consist of office with ancillary storage, toilets, a kitchenette, and partitioned meeting rooms. The ground floor has benefit of the rear loading area, in addition.