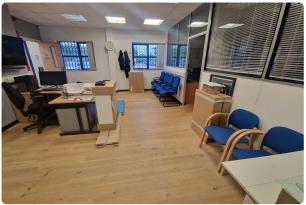

#### Description

The property has 2 floors, rented to individual tenants. Both floors consist of office with ancillary storage, toilets, a kitchenette, and partitioned meeting rooms. The ground floor has benefit of the rear loading area, in addition.