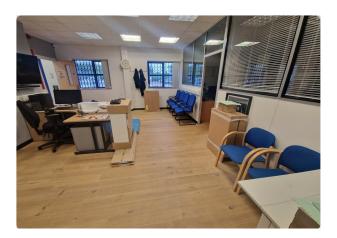

#### Description

The property has 2 floors, rented to individual tenants. Both floors consist of office with ancillary storage, toilets, a kitchenette, and partitioned meeting rooms. The ground floor has benefit of the rear loading area, in addition.