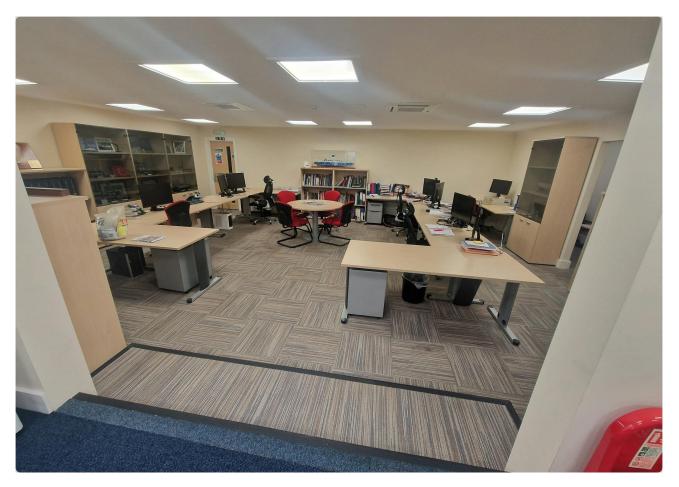

#### Description

The property has 2 floors, rented to individual tenants. Both floors consist of office with ancillary storage, toilets, a kitchenette, and partitioned meeting rooms. The ground floor has benefit of the rear loading area, in addition.