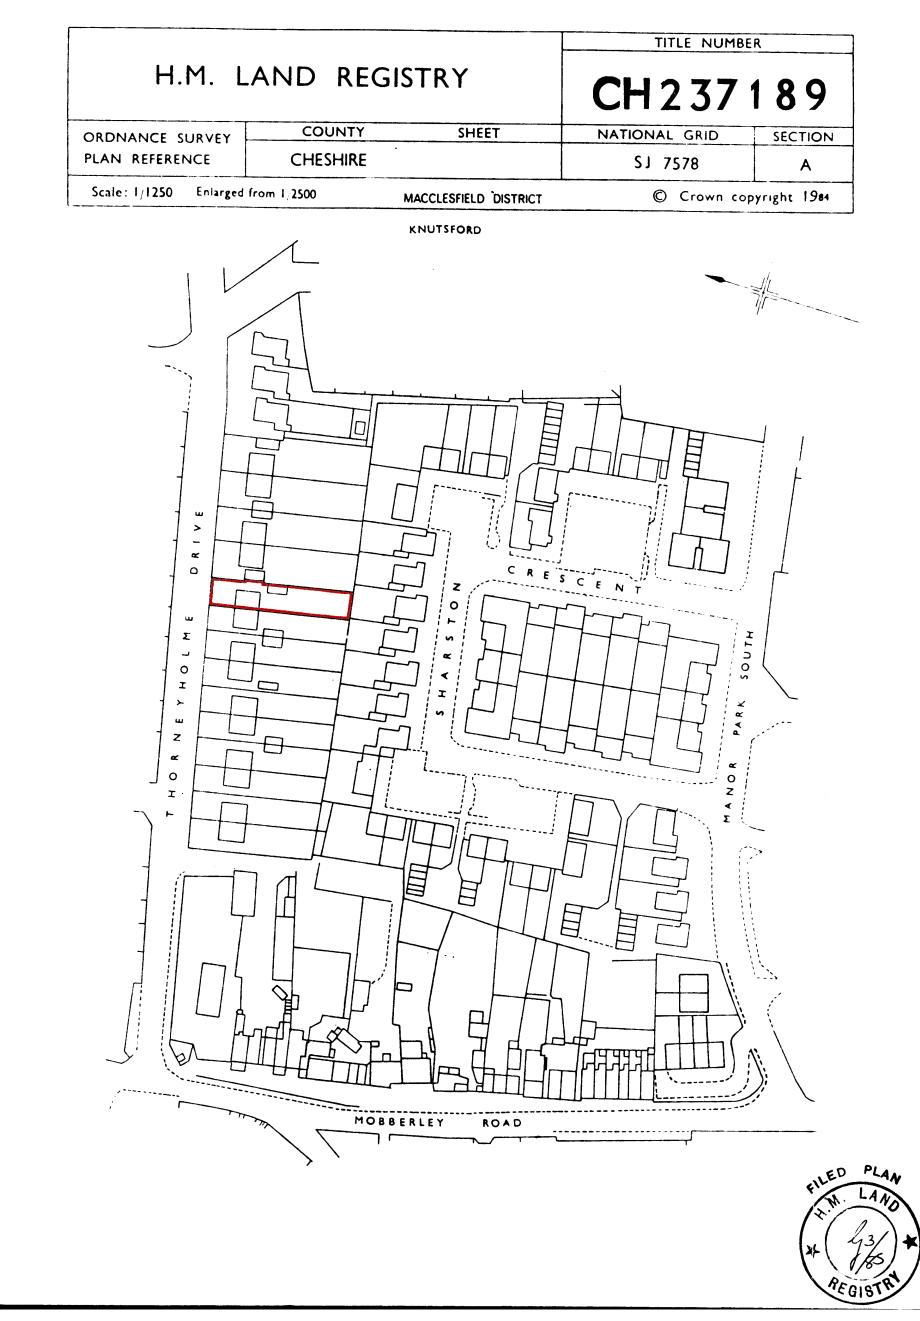

-

This is a print of the view of the title plan obtained from HM Land Registry showing the state of the title plan on 27 September 2024 at 15:17:26. This title plan shows the general position, not the exact line, of the boundaries. It may be subject to distortions in scale. Measurements scaled from this plan may not match measurements between the same points on the ground.

This title is dealt with by HM Land Registry, Birkenhead Office.

© Crown Copyright. Produced by HM Land Registry. Reproduction in whole or in part is prohibited without the prior written permission of Ordnance Survey. Licence Number AC0000851063.