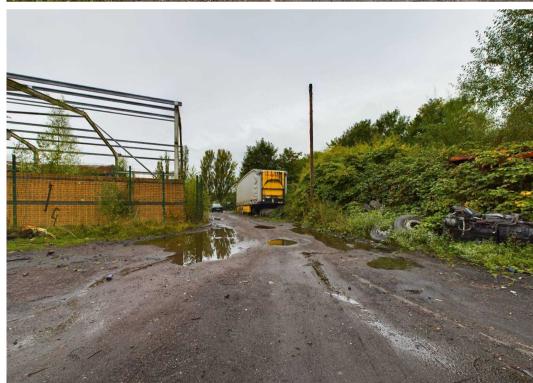

## **Bolton House Road**

Bickershaw, Wigan

One acre plot of land available to let. The land currently has a waste licence which is a rare find in the Wigan area. The land will be completely cleared and can be used for a range of purposes. Negotiable lease terms can be discussed.

Council Tax band: TBD

- Yard To Let
- Yard Will Be Let Fully Cleared
- Approximately One Acre
- Currently Has Waste Licence
- New Lease To Be Assigned
- Email hello@ruttergreen.co.uk
- Accessed Via Private Road
- Secure Gated Access
- Available With Immediate Effect
- Close to Major Network Links