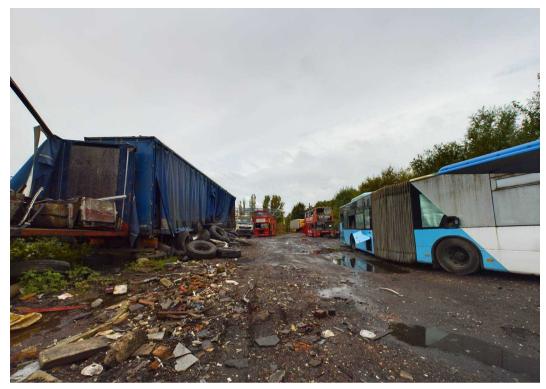

## **Bolton House Road**

Bickershaw, Wigan

One acre plot of land available to let. The land currently has a waste licence which is a rare find in the Wigan area. The land will be completely cleared and can be used for a range of purposes. Negotiable lease terms can be discussed.

Council Tax band: TBD

- Yard To Let
- Yard Will Be Let Fully Cleared
- Approximately One Acre
- Currently Has Waste Licence
- New Lease To Be Assigned
- Email hello@ruttergreen.co.uk
- Accessed Via Private Road
- Secure Gated Access
- Available With Immediate Effect
- Close to Major Network Links