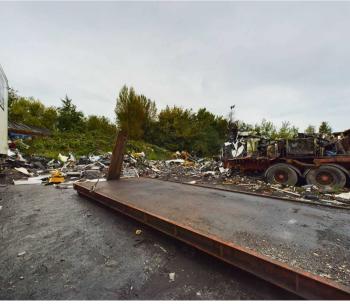

## **Bolton House Road**

Bickershaw, Wigan

One acre plot of land available to let. The land currently has a waste licence which is a rare find in the Wigan area. The land will be completely cleared and can be used for a range of purposes. Negotiable lease terms can be discussed.

Council Tax band: TBD

- Yard To Let
- Yard Will Be Let Fully Cleared
- Approximately One Acre
- Currently Has Waste Licence
- New Lease To Be Assigned
- Email hello@ruttergreen.co.uk
- Accessed Via Private Road
- Secure Gated Access
- Available With Immediate Effect
- Close to Major Network Links