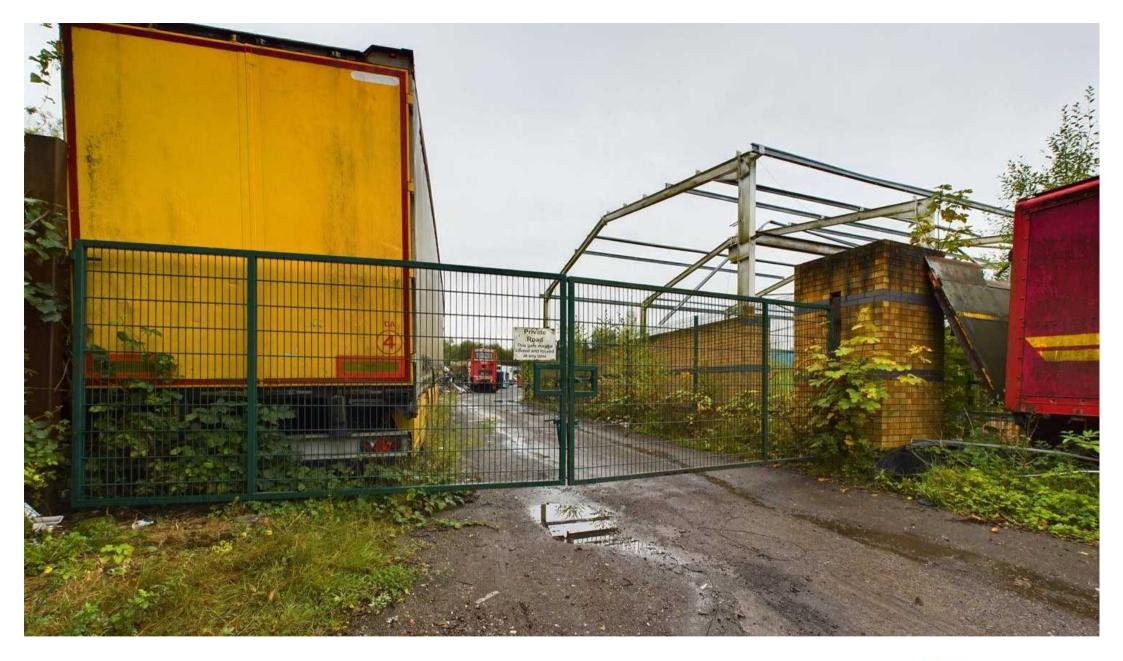

## **Bolton House Road**

Bickershaw, Wigan

One acre plot of land available to let. The land currently has a waste licence which is a rare find in the Wigan area. The land will be completely cleared and can be used for a range of purposes. Negotiable lease terms can be discussed.

Council Tax band: TBD

- Yard To Let
- Yard Will Be Let Fully Cleared
- Approximately One Acre
- Currently Has Waste Licence
- New Lease To Be Assigned
- Email hello@ruttergreen.co.uk
- Accessed Via Private Road
- Secure Gated Access
- Available With Immediate Effect
- Close to Major Network Links