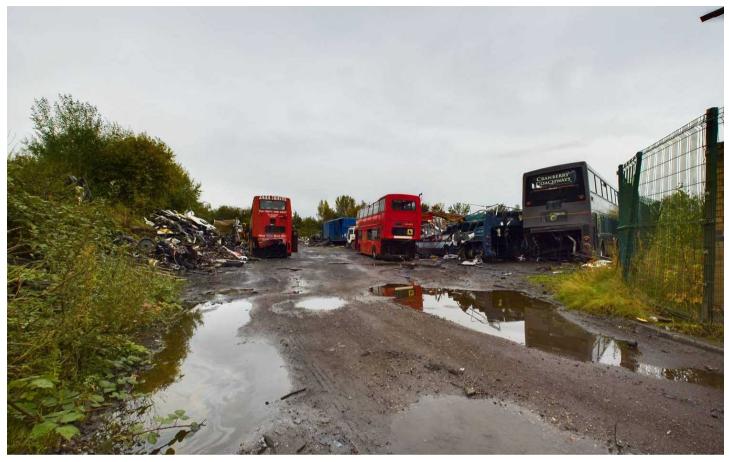

## **Bolton House Road**

Bickershaw, Wigan

One acre plot of land available to let. The land currently has a waste licence which is a rare find in the Wigan area. The land will be completely cleared and can be used for a range of purposes. Negotiable lease terms can be discussed.

Council Tax band: TBD

- Yard To Let
- Yard Will Be Let Fully Cleared
- Approximately One Acre
- Currently Has Waste Licence
- New Lease To Be Assigned
- Email hello@ruttergreen.co.uk
- Accessed Via Private Road
- Secure Gated Access
- Available With Immediate Effect
- Close to Major Network Links