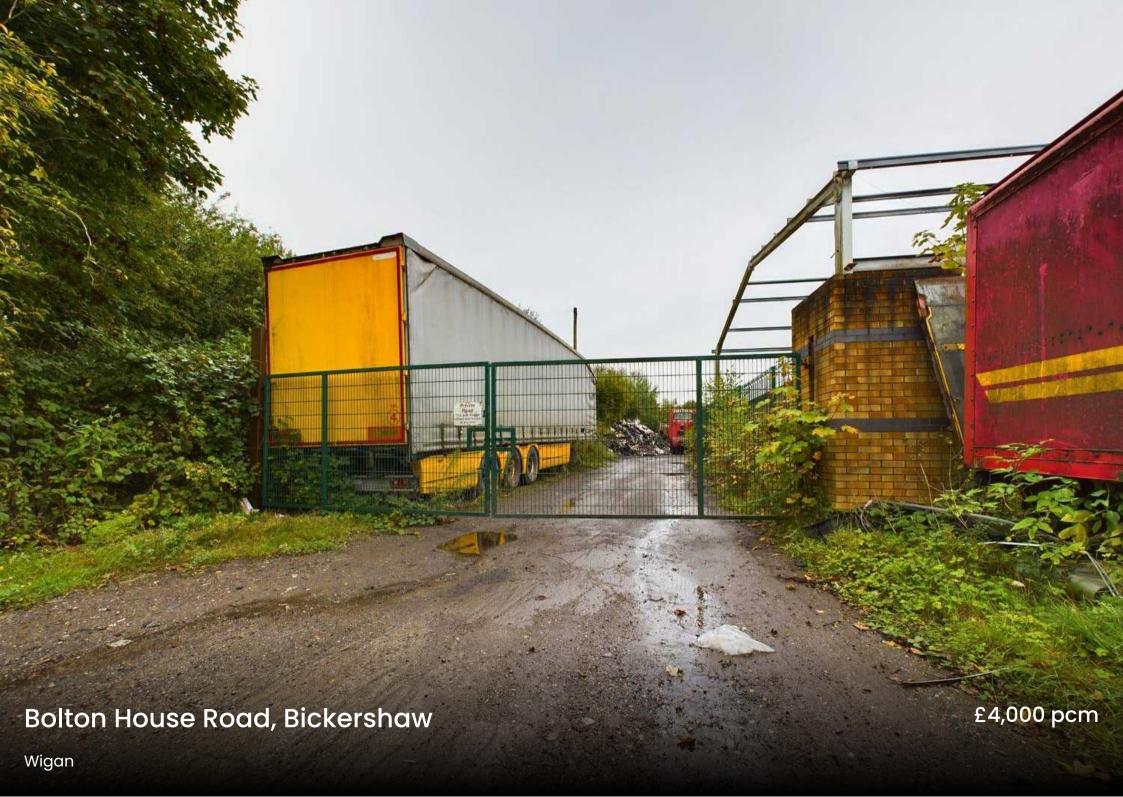

## **Bolton House Road**

Bickershaw, Wigan

One acre plot of land available to let. The land currently has a waste licence which is a rare find in the Wigan area. The land will be completely cleared and can be used for a range of purposes. Negotiable lease terms can be discussed.

Council Tax band: TBD

- Yard To Let
- Yard Will Be Let Fully Cleared
- Approximately One Acre
- Currently Has Waste Licence
- New Lease To Be Assigned
- Email hello@ruttergreen.co.uk
- Accessed Via Private Road
- Secure Gated Access
- Available With Immediate Effect
- Close to Major Network Links