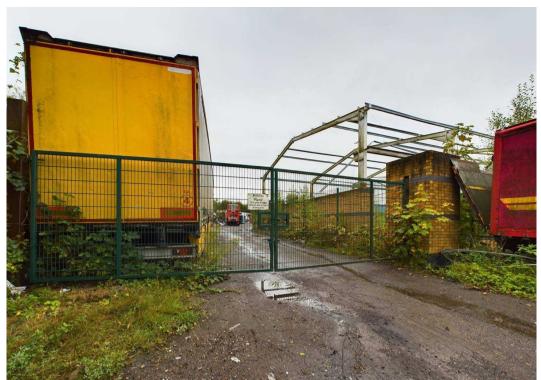

## **Bolton House Road**

Bickershaw, Wigan

One acre plot of land available to let. The land currently has a waste licence which is a rare find in the Wigan area. The land will be completely cleared and can be used for a range of purposes. Negotiable lease terms can be discussed.

Council Tax band: TBD

- Yard To Let
- Yard Will Be Let Fully Cleared
- Approximately One Acre
- Currently Has Waste Licence
- New Lease To Be Assigned
- Email hello@ruttergreen.co.uk
- Accessed Via Private Road
- Secure Gated Access
- Available With Immediate Effect
- Close to Major Network Links