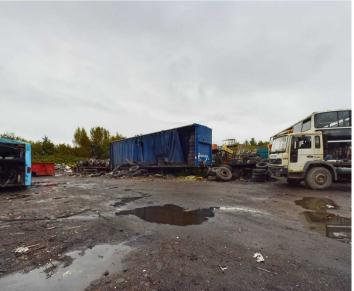

## **Bolton House Road**

Bickershaw, Wigan

One acre plot of land available to let. The land currently has a waste licence which is a rare find in the Wigan area. The land will be completely cleared and can be used for a range of purposes. Negotiable lease terms can be discussed.

Council Tax band: TBD

- Yard To Let
- Yard Will Be Let Fully Cleared
- Approximately One Acre
- Currently Has Waste Licence
- New Lease To Be Assigned
- Email hello@ruttergreen.co.uk
- Accessed Via Private Road
- Secure Gated Access
- Available With Immediate Effect
- Close to Major Network Links