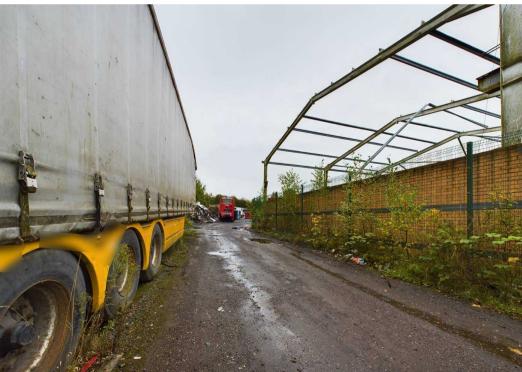

## **Bolton House Road**

Bickershaw, Wigan

One acre plot of land available to let. The land currently has a waste licence which is a rare find in the Wigan area. The land will be completely cleared and can be used for a range of purposes. Negotiable lease terms can be discussed.

Council Tax band: TBD

- Yard To Let
- Yard Will Be Let Fully Cleared
- Approximately One Acre
- Currently Has Waste Licence
- New Lease To Be Assigned
- Email hello@ruttergreen.co.uk
- Accessed Via Private Road
- Secure Gated Access
- Available With Immediate Effect
- Close to Major Network Links