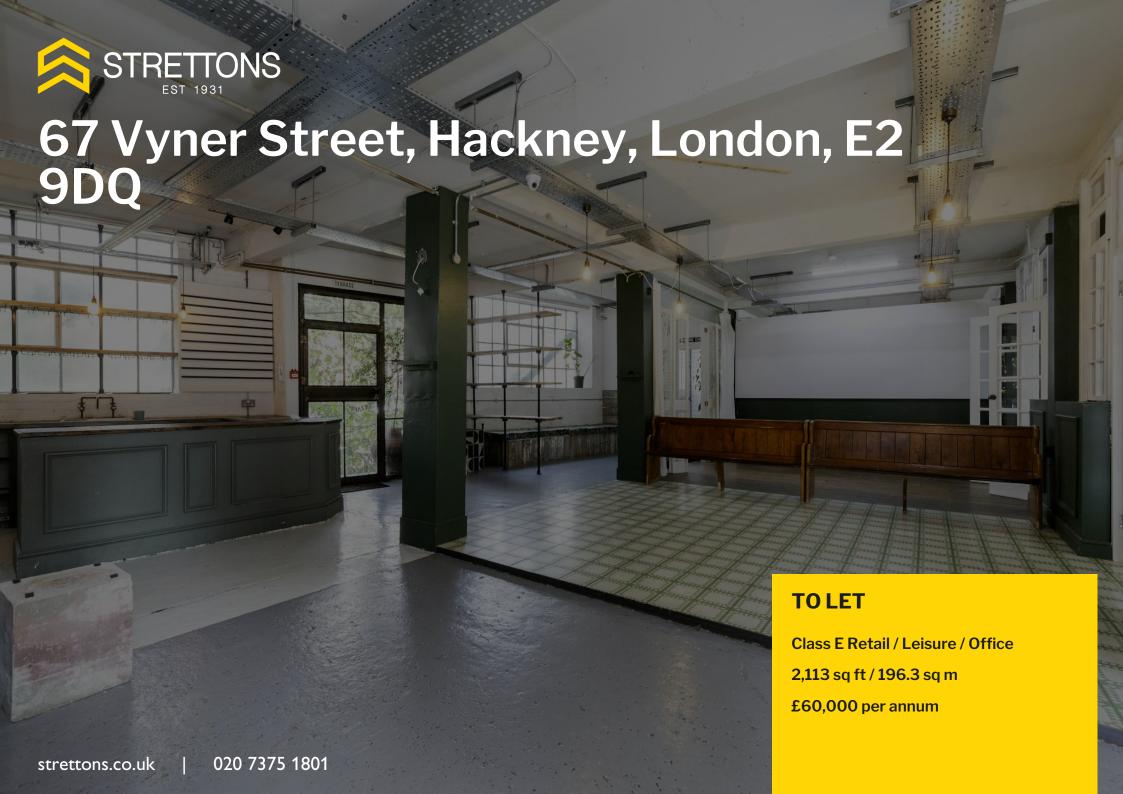

## **Description**

A ground floor warehouse style unit fronting Vyner Street providing good access and loading capabilities through large secure double doors. The rear of the unit hosts a northwards facing small balcony style seating area which backs onto Regents Canal producing beautiful views. The unit currently consists of three large studio rooms, WCs, kitchen facilities with a generous reception room to the front. With strong floor to ceiling heights the unit also has the potential to create an entirely open plan layout.