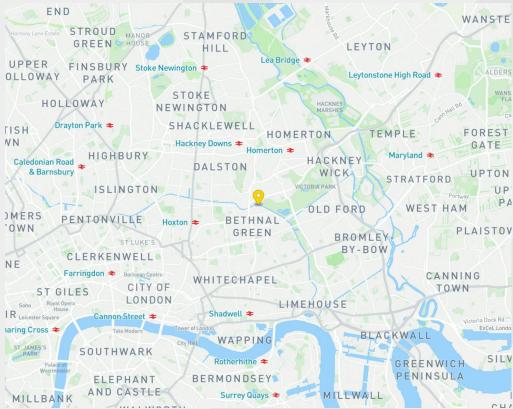

### Location

Located on Vyner Street, close to its junction with Wadeson Street, just off the A107 and around 1 mile away from the A10. The property is well served by public transport with the nearest Overground station (Cambridge Heath) being 0.3 miles away, and the nearest tube station (Bethnal Green) being 0.6 miles away. The area is also well served by numerous bus routes.