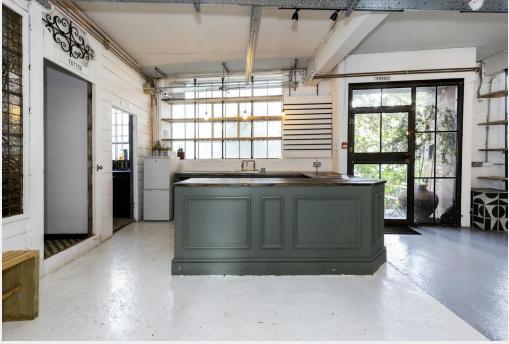

## **Description**

A ground floor warehouse style unit fronting Vyner Street providing good access and loading capabilities through large secure double doors. The rear of the unit hosts a northwards facing small balcony style seating area which backs onto Regents Canal producing beautiful views. The unit currently consists of three large studio rooms, WCs, kitchen facilities with a generous reception room to the front. With strong floor to ceiling heights the unit also has the potential to create an entirely open plan layout.