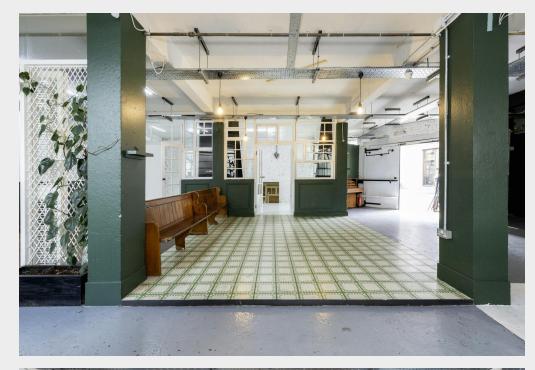

## **Description**

A ground floor warehouse style unit fronting Vyner Street providing good access and loading capabilities through large secure double doors. The rear of the unit hosts a northwards facing small balcony style seating area which backs onto Regents Canal producing beautiful views. The unit currently consists of three large studio rooms, WCs, kitchen facilities with a generous reception room to the front. With strong floor to ceiling heights the unit also has the potential to create an entirely open plan layout.