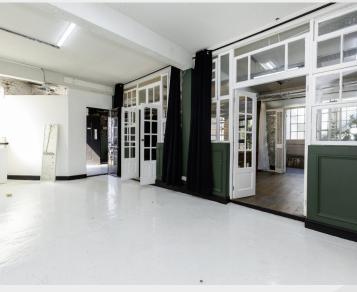

## **Description**

A ground floor warehouse style unit fronting Vyner Street providing good access and loading capabilities through large secure double doors. The rear of the unit hosts a northwards facing small balcony style seating area which backs onto Regents Canal producing beautiful views. The unit currently consists of three large studio rooms, WCs, kitchen facilities with a generous reception room to the front. With strong floor to ceiling heights the unit also has the potential to create an entirely open plan layout.