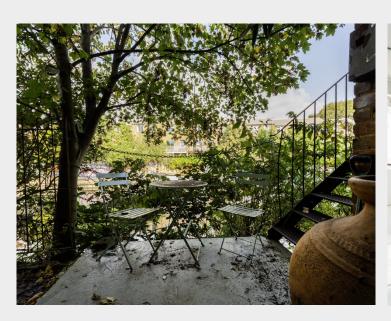

## **Description**

A ground floor warehouse style unit fronting Vyner Street providing good access and loading capabilities through large secure double doors. The rear of the unit hosts a northwards facing small balcony style seating area which backs onto Regents Canal producing beautiful views. The unit currently consists of three large studio rooms, WCs, kitchen facilities with a generous reception room to the front. With strong floor to ceiling heights the unit also has the potential to create an entirely open plan layout.