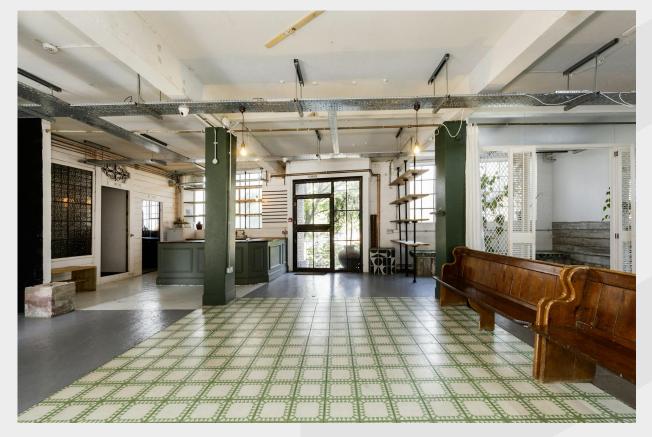

## **Description**

A ground floor warehouse style unit fronting Vyner Street providing good access and loading capabilities through large secure double doors. The rear of the unit hosts a northwards facing small balcony style seating area which backs onto Regents Canal producing beautiful views. The unit currently consists of three large studio rooms, WCs, kitchen facilities with a generous reception room to the front. With strong floor to ceiling heights the unit also has the potential to create an entirely open plan layout.