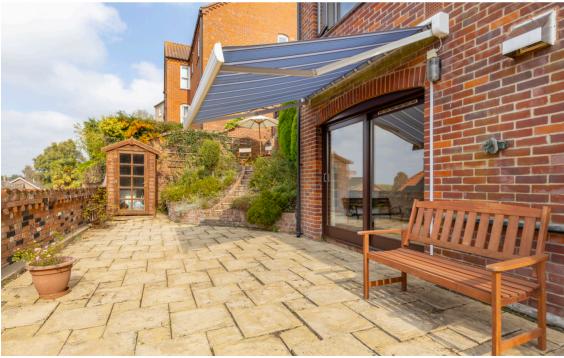

Moving down to the lower ground floor where a central hallway leads to two bedrooms and a shower room/Utility room. Again, the views from this floor are mesmerising. Both bedrooms are good sized

double rooms with one having a large walk-in wardrobe. The larger of the two bedrooms has sliding doors which lead out to a terrace which spans the whole width of the property and has an upper section which provides a lovely spot for table and chairs.