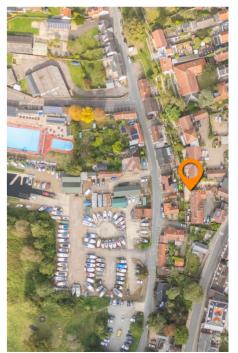

# 4 CLIFFSIDE

BECCLES, NR34 9NA

• 18 •

H

# Nestled in the centre of town in a tucked away location with stunning views, parking and garden

Located in the far corner of Cliffside this deceptively spacious, fabulous three storey. Sabberton built home holds many wonderful features. From the moment you step through the entrance door you gain a sense of how unique this property is. The entrance hall has stairs rising to the first floor with a further staircase leading down to the lower ground floor level. The sitting room is located off the hallway and has a large picture window giving the most lovely view of the river and water meadows beyond. The room has a fireplace a feature of the room and opens to a generously proportioned kitchen/dining room. This room, again, enjoys the same fabulous views. At the dining end of the room there is a large storage cupboard and a part vaulted ceiling with skylight giving added natural light. A WC accessed off the hallway completes the ground floor accommodation.