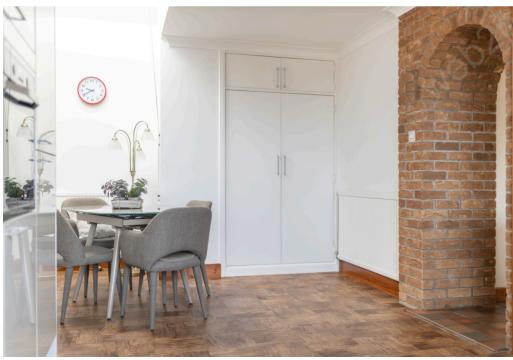

# Nestled in the centre of town in a tucked away location with stunning views, parking and garden

Located in the far corner of Cliffside this deceptively spacious, fabulous three storey. Sabberton built home holds many wonderful features. From the moment you step through the entrance door you gain a sense of how unique this property is. The entrance hall has stairs rising to the first floor with a further staircase leading down to the lower ground floor level. The sitting room is located off the hallway and has a large picture window giving the most lovely view of the river and water meadows beyond. The room has a fireplace a feature of the room and opens to a generously proportioned kitchen/dining room. This room, again, enjoys the same fabulous views. At the dining end of the room there is a large storage cupboard and a part vaulted ceiling with skylight giving added natural light. A WC accessed off the hallway completes the ground floor accommodation.