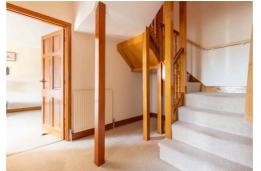

# Nestled in the centre of town in a tucked away location with stunning views, parking and garden

Located in the far corner of Cliffside this deceptively spacious, fabulous three storey. Sabberton built home holds many wonderful features. From the moment you step through the entrance door you gain a sense of how unique this property is. The entrance hall has stairs rising to the first floor with a further staircase leading down to the lower ground floor level. The sitting room is located off the hallway and has a large picture window giving the most lovely view of the river and water meadows beyond. The room has a fireplace a feature of the room and opens to a generously proportioned kitchen/dining room. This room, again, enjoys the same fabulous views. At the dining end of the room there is a large storage cupboard and a part vaulted ceiling with skylight giving added natural light. A WC accessed off the hallway completes the ground floor accommodation.