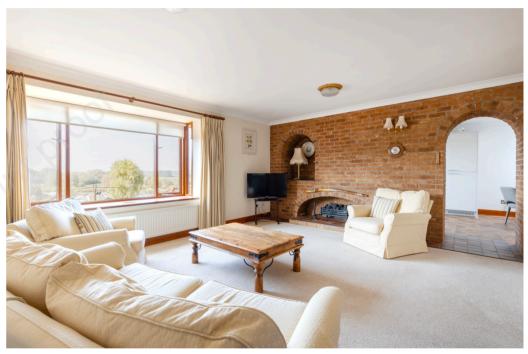

# Nestled in the centre of town in a tucked away location with stunning views, parking and garden

Located in the far corner of Cliffside this deceptively spacious, fabulous three storey. Sabberton built home holds many wonderful features. From the moment you step through the entrance door you gain a sense of how unique this property is. The entrance hall has stairs rising to the first floor with a further staircase leading down to the lower ground floor level. The sitting room is located off the hallway and has a large picture window giving the most lovely view of the river and water meadows beyond. The room has a fireplace a feature of the room and opens to a generously proportioned kitchen/dining room. This room, again, enjoys the same fabulous views. At the dining end of the room there is a large storage cupboard and a part vaulted ceiling with skylight giving added natural light. A WC accessed off the hallway completes the ground floor accommodation.