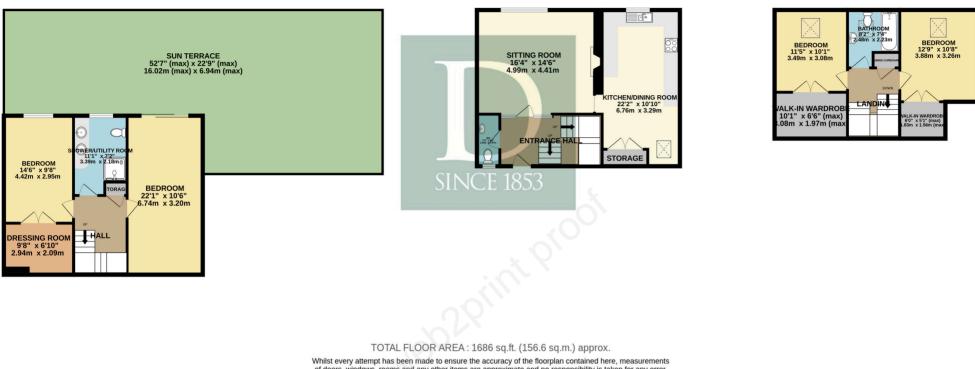

#### FLOOR PLAN

LOWER GROUND FLOOR 606 sq.ft. (56.3 sq.m.) approx. GROUND FLOOR 598 sq.ft. (55.6 sq.m.) approx. 1ST FLOOR 481 sq.ft. (44.7 sq.m.) approx

Whilst every attempt has been made to ensure the accuracy of the floorplan contained here, measurements of doors, windows, rooms and any other items are approximate and no responsibility is taken for any error, omission or mis-statement. This plan is for illustrative purposes only and should be used as such by any prospective purchaser. The services, systems and appliances shown have not been tested and no guarantee as to their operability or efficiency can be given. Made with Metropix ©2024