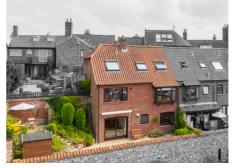

# Nestled in the centre of town in a tucked away location with stunning views, parking and garden

Located in the far corner of Cliffside this deceptively spacious, fabulous three storey. Sabberton built home holds many wonderful features. From the moment you step through the entrance door you gain a sense of how unique this property is. The entrance hall has stairs rising to the first floor with a further staircase leading down to the lower ground floor level. The sitting room is located off the hallway and has a large picture window giving the most lovely view of the river and water meadows beyond. The room has a fireplace a feature of the room and opens to a generously proportioned kitchen/dining room. This room, again, enjoys the same fabulous views. At the dining end of the room there is a large storage cupboard and a part vaulted ceiling with skylight giving added natural light. A WC accessed off the hallway completes the ground floor accommodation.

Outside, to the front, is a single garage providing parking and useful storage.