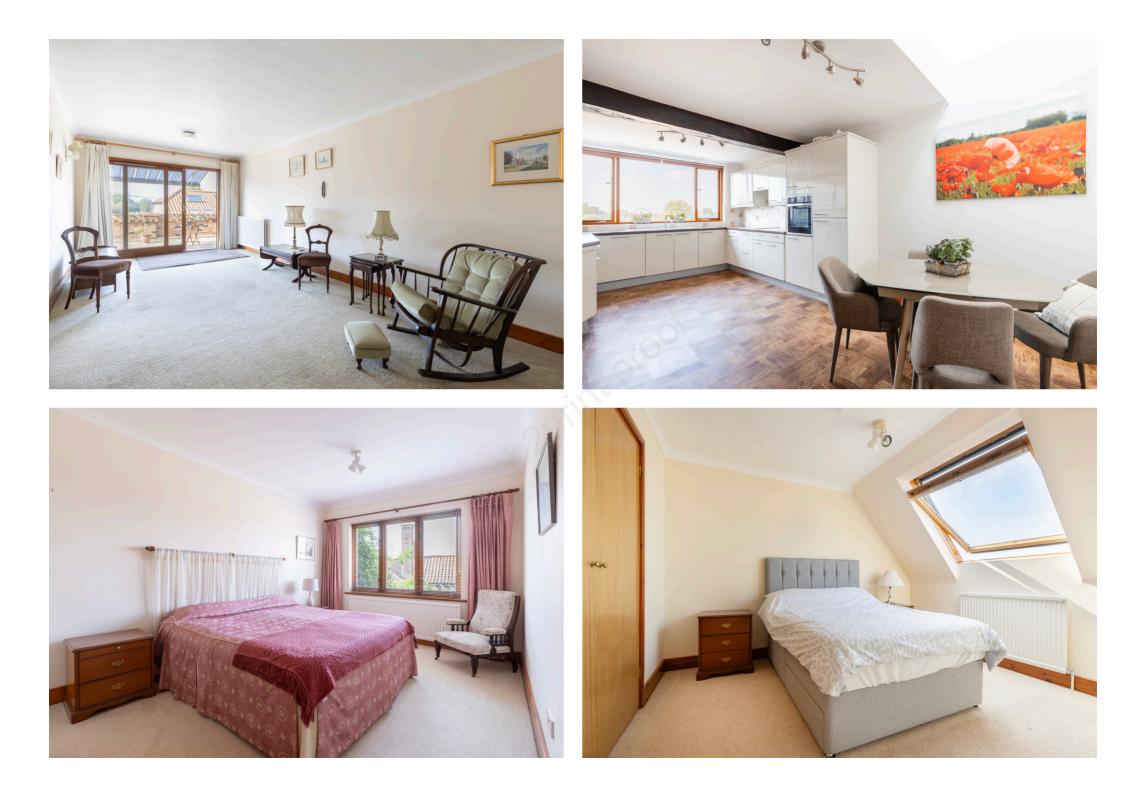

# Nestled in the centre of town in a tucked away location with stunning views, parking and garden

Located in the far corner of Cliffside this deceptively spacious, fabulous three storey. Sabberton built home holds many wonderful features. From the moment you step through the entrance door you gain a sense of how unique this property is. The entrance hall has stairs rising to the first floor with a further staircase leading down to the lower ground floor level. The sitting room is located off the hallway and has a large picture window giving the most lovely view of the river and water meadows beyond. The room has a fireplace a feature of the room and opens to a generously proportioned kitchen/dining room. This room, again, enjoys the same fabulous views. At the dining end of the room there is a large storage cupboard and a part vaulted ceiling with skylight giving added natural light. A WC accessed off the hallway completes the ground floor accommodation.

Moving down to the lower ground floor where a central hallway leads to two bedrooms and a shower room/Utility room. Again, the views from this floor are mesmerising. Both bedrooms are good sized

double rooms with one having a large walk-in wardrobe. The larger of the two bedrooms has sliding doors which lead out to a terrace which spans the whole width of the property and has an upper section which provides a lovely spot for table and chairs.

Back inside the property and moving up to the first floor where two further bedrooms can be found. Both rooms have walk in wardrobes and benefit from views over the Valley and skylights. The bedrooms both have the use of a family bathroom which is conveniently located between the rooms.