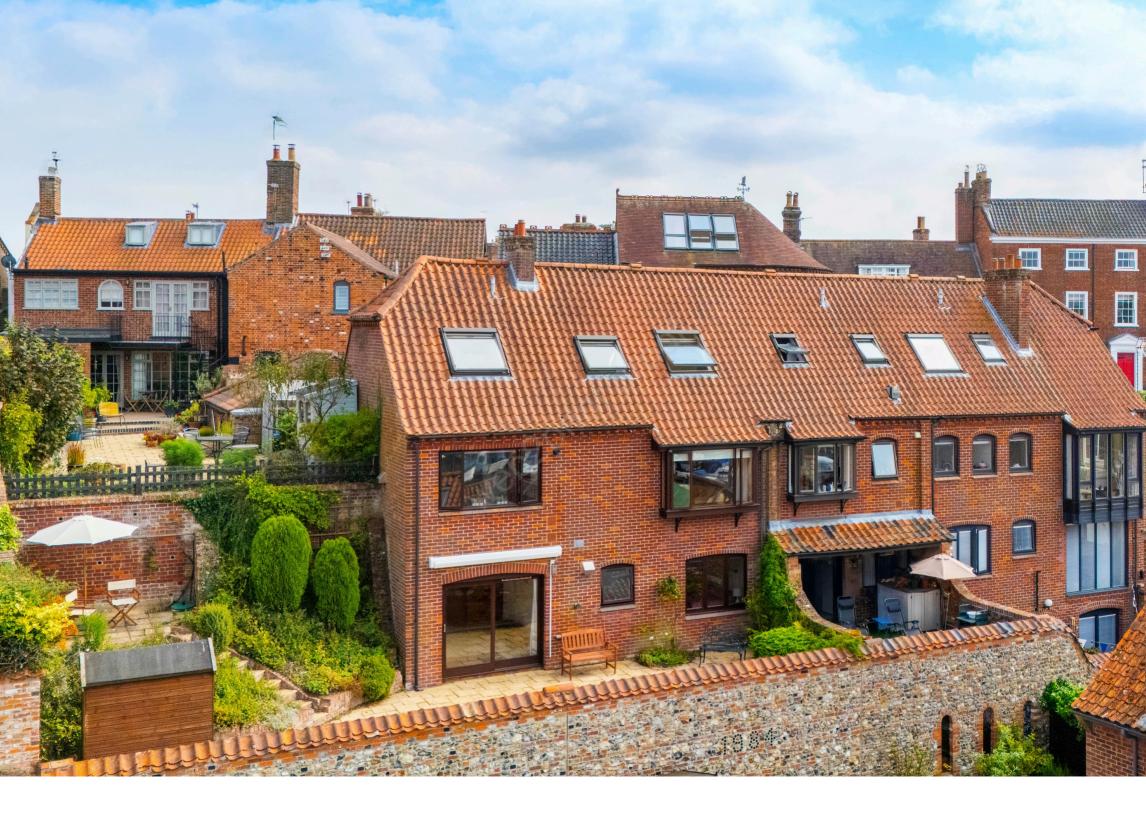

# 4 CLIFFSIDE

BECCLES, NR34 9NA

• 18 •

H

# Nestled in the centre of town in a tucked away location with stunning views, parking and garden

Located in the far corner of Cliffside this deceptively spacious, fabulous three storey. Sabberton built home holds many wonderful features. From the moment you step through the entrance door you gain a sense of how unique this property is. The entrance hall has stairs rising to the first floor with a further staircase leading down to the lower ground floor level. The sitting room is located off the hallway and has a large picture window giving the most lovely view of the river and water meadows beyond. The room has a fireplace a feature of the room and opens to a generously proportioned kitchen/dining room. This room, again, enjoys the same fabulous views. At the dining end of the room there is a large storage cupboard and a part vaulted ceiling with skylight giving added natural light. A WC accessed off the hallway completes the ground floor accommodation.