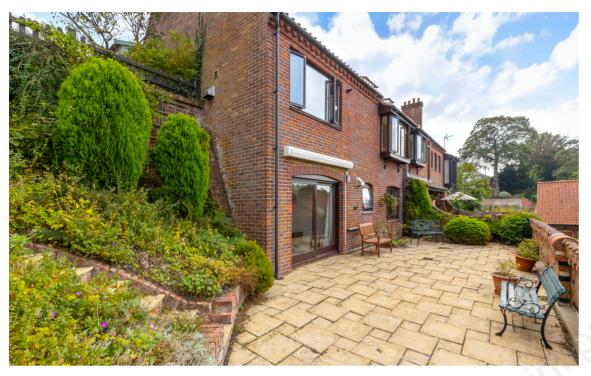

# Nestled in the centre of town in a tucked away location with stunning views, parking and garden

Located in the far corner of Cliffside this deceptively spacious, fabulous three storey. Sabberton built home holds many wonderful features. From the moment you step through the entrance door you gain a sense of how unique this property is. The entrance hall has stairs rising to the first floor with a further staircase leading down to the lower ground floor level. The sitting room is located off the hallway and has a large picture window giving the most lovely view of the river and water meadows beyond. The room has a fireplace a feature of the room and opens to a generously proportioned kitchen/dining room. This room, again, enjoys the same fabulous views. At the dining end of the room there is a large storage cupboard and a part vaulted ceiling with skylight giving added natural light. A WC accessed off the hallway completes the ground floor accommodation.

Moving down to the lower ground floor where a central hallway leads to two bedrooms and a shower room/Utility room. Again, the views from this floor are mesmerising. Both bedrooms are good sized

double rooms with one having a large walk-in wardrobe. The larger of the two bedrooms has sliding doors which lead out to a terrace which spans the whole width of the property and has an upper section which provides a lovely spot for table and chairs.