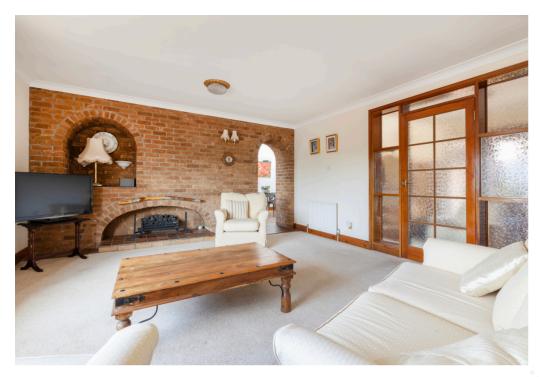

# Nestled in the centre of town in a tucked away location with stunning views, parking and garden

Located in the far corner of Cliffside this deceptively spacious, fabulous three storey. Sabberton built home holds many wonderful features. From the moment you step through the entrance door you gain a sense of how unique this property is. The entrance hall has stairs rising to the first floor with a further staircase leading down to the lower ground floor level. The sitting room is located off the hallway and has a large picture window giving the most lovely view of the river and water meadows beyond. The room has a fireplace a feature of the room and opens to a generously proportioned kitchen/dining room. This room, again, enjoys the same fabulous views. At the dining end of the room there is a large storage cupboard and a part vaulted ceiling with skylight giving added natural light. A WC accessed off the hallway completes the ground floor accommodation.