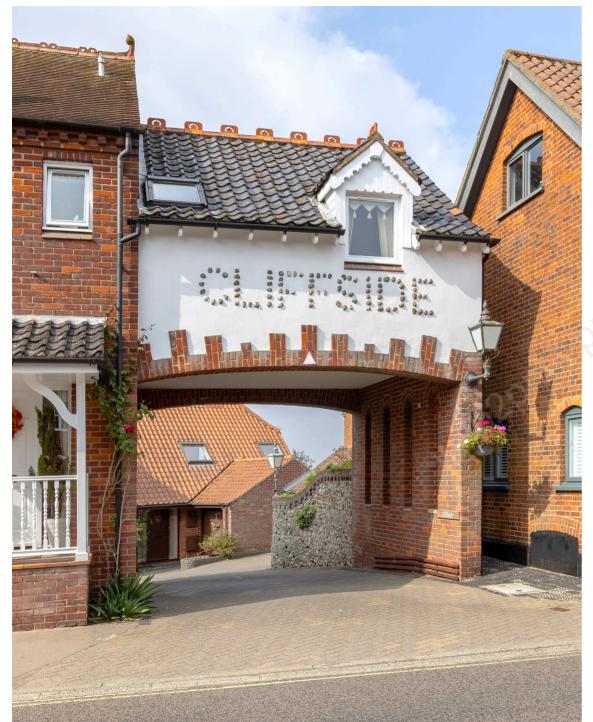

# 4 CLIFFSIDE

BECCLES, NR34 9NA

• 18 •

H

# Nestled in the centre of town in a tucked away location with stunning views, parking and garden

Located in the far corner of Cliffside this deceptively spacious, fabulous three storey. Sabberton built home holds many wonderful features. From the moment you step through the entrance door you gain a sense of how unique this property is. The entrance hall has stairs rising to the first floor with a further staircase leading down to the lower ground floor level. The sitting room is located off the hallway and has a large picture window giving the most lovely view of the river and water meadows beyond. The room has a fireplace a feature of the room and opens to a generously proportioned kitchen/dining room. This room, again, enjoys the same fabulous views. At the dining end of the room there is a large storage cupboard and a part vaulted ceiling with skylight giving added natural light. A WC accessed off the hallway completes the ground floor accommodation.