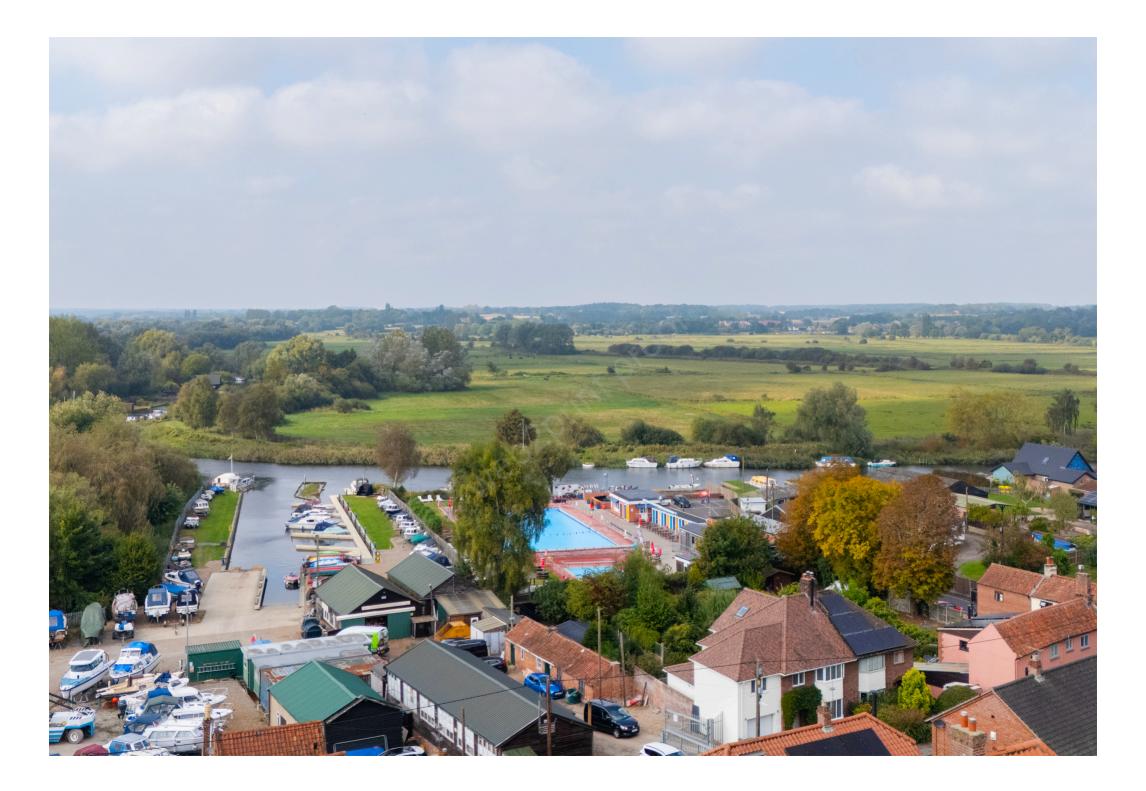

# Nestled in the centre of town in a tucked away location with stunning views, parking and garden

Located in the far corner of Cliffside this deceptively spacious, fabulous three storey. Sabberton built home holds many wonderful features. From the moment you step through the entrance door you gain a sense of how unique this property is. The entrance hall has stairs rising to the first floor with a further staircase leading down to the lower ground floor level. The sitting room is located off the hallway and has a large picture window giving the most lovely view of the river and water meadows beyond. The room has a fireplace a feature of the room and opens to a generously proportioned kitchen/dining room. This room, again, enjoys the same fabulous views. At the dining end of the room there is a large storage cupboard and a part vaulted ceiling with skylight giving added natural light. A WC accessed off the hallway completes the ground floor accommodation.