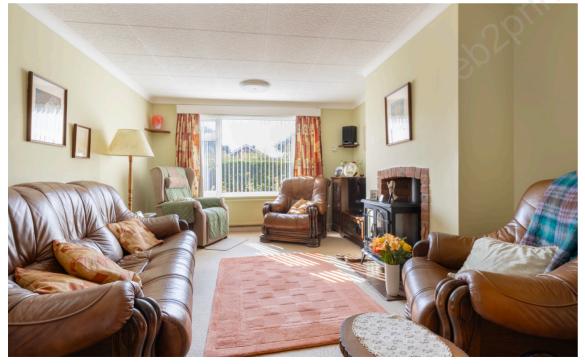

A detached bungalow located in the popular village of Wenhaston offers two double bedrooms, a generous size living room, and wonderful gardens to the front and rear of the property.

As you step through the front door, you enter into a porch that leads into the main hallway of the property. On your left is a spacious living room, offering a nice view of the front of the house. The room features a fireplace, which serves as a central point of interest. Opposite the living room you'll find the kitchen. It comes equipped with a good selection of wall and base cabinets, along with a practical breakfast bar. Adjacent to the kitchen is the dining room, which has double doors that open out to the rear garden. This allows for a seamless connection between the indoor and outdoor spaces, making it a great spot for enjoying the garden views. The property includes two double bedrooms. The main bedroom has built-in wardrobes for added storage and overlooks the garden, providing a peaceful view. The second bedroom, also a good size, faces the front of the property. The bathroom is conveniently located nearby, fitted with a bath, sink, and toilet. Next to it is a handy utility room, which has the added benefit of a shower.