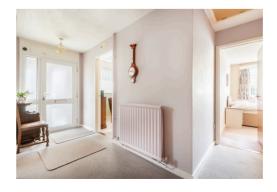

A detached bungalow located in the popular village of Wenhaston offers two double bedrooms, a generous size living room, and wonderful gardens to the front and rear of the property.

As you step through the front door, you enter into a porch that leads into the main hallway of the property. On your left is a spacious living room, offering a nice view of the front of the house. The room features a fireplace, which serves as a central point of interest. Opposite the living room you'll find the kitchen. It comes equipped with a good selection of wall and base cabinets, along with a practical breakfast bar. Adjacent to the kitchen is the dining room, which has double doors that open out to the rear garden. This allows for a seamless connection between the indoor and outdoor spaces, making it a great spot for enjoying the garden views. The property includes two double bedrooms. The main bedroom has built-in wardrobes for added storage and overlooks the garden, providing a peaceful view. The second bedroom, also a good size, faces the front of the property. The bathroom is conveniently located nearby, fitted with a bath, sink, and toilet. Next to it is a handy utility room, which has the added benefit of a shower.