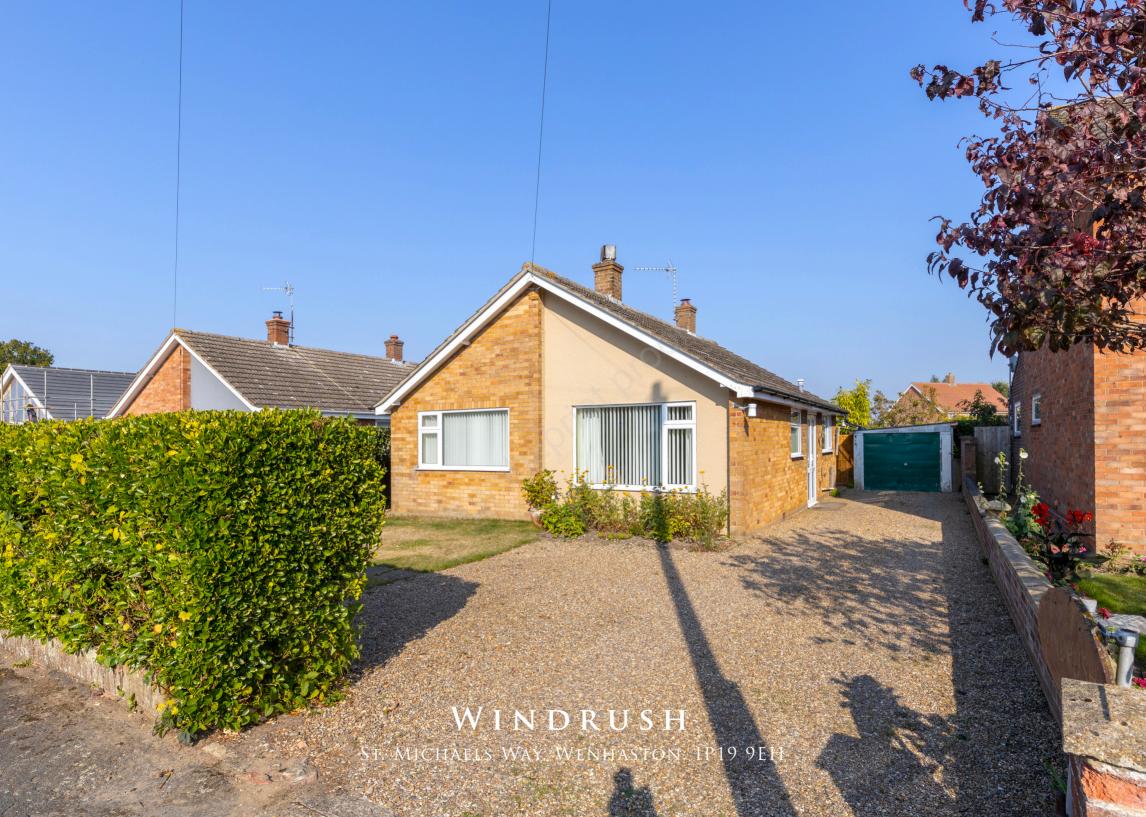

A detached bungalow located in the popular village of Wenhaston offers two double bedrooms, a generous size living room, and wonderful gardens to the front and rear of the property.

As you step through the front door, you enter into a porch that leads into the main hallway of the property. On your left is a spacious living room, offering a nice view of the front of the house. The room features a fireplace, which serves as a central point of interest. Opposite the living room you'll find the kitchen. It comes equipped with a good selection of wall and base cabinets, along with a practical breakfast bar. Adjacent to the kitchen is the dining room, which has double doors that open out to the rear garden. This allows for a seamless connection between the indoor and outdoor spaces, making it a great spot for enjoying the garden views. The property includes two double bedrooms. The main bedroom has built-in wardrobes for added storage and overlooks the garden, providing a peaceful view. The second bedroom, also a good size, faces the front of the property. The bathroom is conveniently located nearby, fitted with a bath, sink, and toilet. Next to it is a handy utility room, which has the added benefit of a shower.

Outside, the front of the property features a generous garden area and ample space for off-road parking, as well as a single garage. The rear garden is primarily lawn, with a variety of interesting features such as fruit trees, a vegetable patch, and a greenhouse. There is also a conservatory that provides a nice spot to relax while taking in the garden's surroundings.