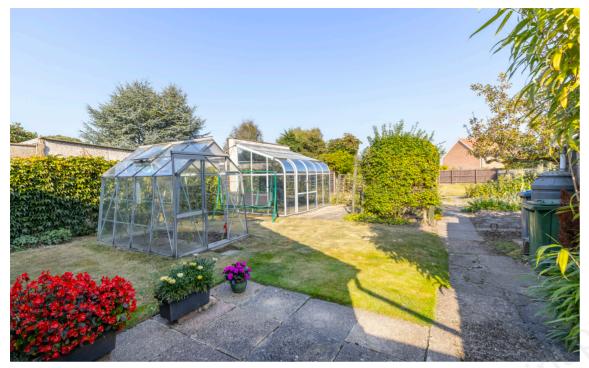

Outside, the front of the property features a generous garden area and ample space for off-road parking, as well as a single garage. The rear garden is primarily lawn, with a variety of interesting features such as fruit trees, a vegetable patch, and a greenhouse. There is also a conservatory that provides a nice spot to relax while taking in the garden's surroundings.