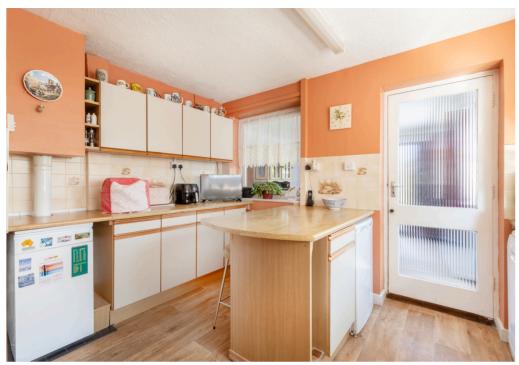

A detached bungalow located in the popular village of Wenhaston offers two double bedrooms, a generous size living room, and wonderful gardens to the front and rear of the property.

As you step through the front door, you enter into a porch that leads into the main hallway of the property. On your left is a spacious living room, offering a nice view of the front of the house. The room features a fireplace, which serves as a central point of interest. Opposite the living room you'll find the kitchen. It comes equipped with a good selection of wall and base cabinets, along with a practical breakfast bar. Adjacent to the kitchen is the dining room, which has double doors that open out to the rear garden. This allows for a seamless connection between the indoor and outdoor spaces, making it a great spot for enjoying the garden views. The property includes two double bedrooms. The main bedroom has built-in wardrobes for added storage and overlooks the garden, providing a peaceful view. The second bedroom, also a good size, faces the front of the property. The bathroom is conveniently located nearby, fitted with a bath, sink, and toilet. Next to it is a handy utility room, which has the added benefit of a shower.