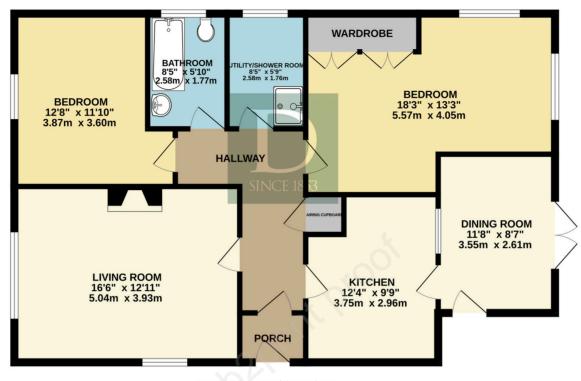

TOTAL FLOOR AREA: 977 sq.ft. (90.7 sq.m.) approx.

Whilst every attempt has been made to ensure the accuracy of the floorplan contained here, measurements of doors, windows, nooms and any other lenns are approximate and no responsibility is taken for any error, prospective purchaser. The services, systems and appliances shown have not been tested and no guarantee as to their operability or efficiency can be given.