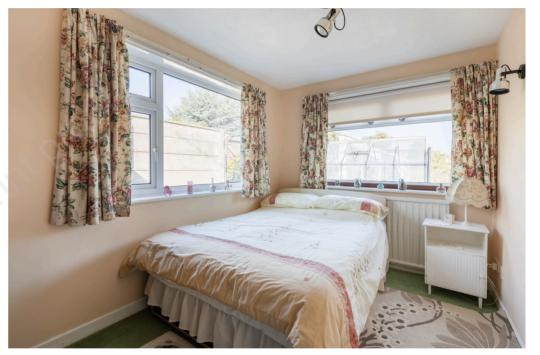

A detached bungalow located in the popular village of Wenhaston offers two double bedrooms, a generous size living room, and wonderful gardens to the front and rear of the property.

As you step through the front door, you enter into a porch that leads into the main hallway of the property. On your left is a spacious living room, offering a nice view of the front of the house. The room features a fireplace, which serves as a central point of interest. Opposite the living room you'll find the kitchen. It comes equipped with a good selection of wall and base cabinets, along with a practical breakfast bar. Adjacent to the kitchen is the dining room, which has double doors that open out to the rear garden. This allows for a seamless connection between the indoor and outdoor spaces, making it a great spot for enjoying the garden views. The property includes two double bedrooms. The main bedroom has built-in wardrobes for added storage and overlooks the garden, providing a peaceful view. The second bedroom, also a good size, faces the front of the property. The bathroom is conveniently located nearby, fitted with a bath, sink, and toilet. Next to it is a handy utility room, which has the added benefit of a shower.