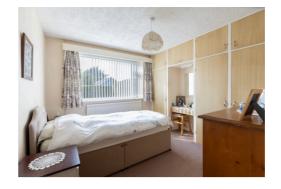

A detached bungalow located in the popular village of Wenhaston offers two double bedrooms, a generous size living room, and wonderful gardens to the front and rear of the property.

As you step through the front door, you enter into a porch that leads into the main hallway of the property. On your left is a spacious living room, offering a nice view of the front of the house. The room features a fireplace, which serves as a central point of interest. Opposite the living room you'll find the kitchen. It comes equipped with a good selection of wall and base cabinets, along with a practical breakfast bar. Adjacent to the kitchen is the dining room, which has double doors that open out to the rear garden. This allows for a seamless connection between the indoor and outdoor spaces, making it a great spot for enjoying the garden views. The property includes two double bedrooms. The main bedroom has built-in wardrobes for added storage and overlooks the garden, providing a peaceful view. The second bedroom, also a good size, faces the front of the property. The bathroom is conveniently located nearby, fitted with a bath, sink, and toilet. Next to it is a handy utility room, which has the added benefit of a shower.