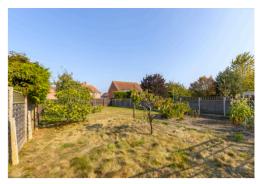

Outside, the front of the property features a generous garden area and ample space for off-road parking, as well as a single garage. The rear garden is primarily lawn, with a variety of interesting features such as fruit trees, a vegetable patch, and a greenhouse. There is also a conservatory that provides a nice spot to relax while taking in the garden's surroundings.