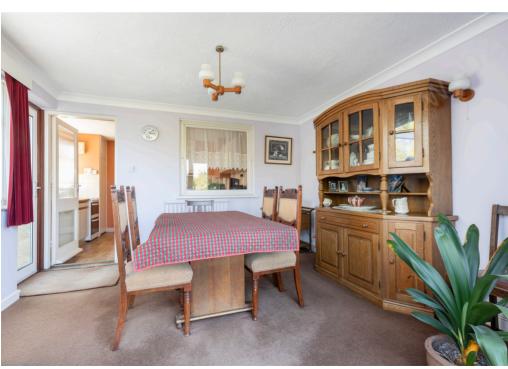

A detached bungalow located in the popular village of Wenhaston offers two double bedrooms, a generous size living room, and wonderful gardens to the front and rear of the property.

As you step through the front door, you enter into a porch that leads into the main hallway of the property. On your left is a spacious living room, offering a nice view of the front of the house. The room features a fireplace, which serves as a central point of interest. Opposite the living room you'll find the kitchen. It comes equipped with a good selection of wall and base cabinets, along with a practical breakfast bar. Adjacent to the kitchen is the dining room, which has double doors that open out to the rear garden. This allows for a seamless connection between the indoor and outdoor spaces, making it a great spot for enjoying the garden views. The property includes two double bedrooms. The main bedroom has built-in wardrobes for added storage and overlooks the garden, providing a peaceful view. The second bedroom, also a good size, faces the front of the property. The bathroom is conveniently located nearby, fitted with a bath, sink, and toilet. Next to it is a handy utility room, which has the added benefit of a shower.