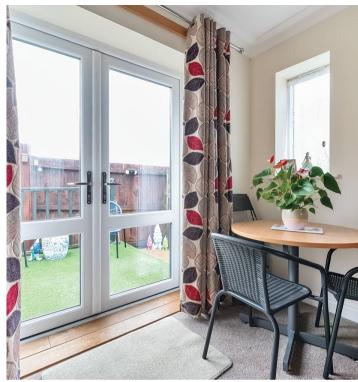

Completing the accommodation is the sitting/dining room which runs front to back of the property. The sitting area lies to the right and has views to the front whilst to the rear there is a dining area with space for a table and French doors which allow light to flood in, as well as providing access to the garden – the perfect spot in which to enjoy a BBQ or alfresco dining.