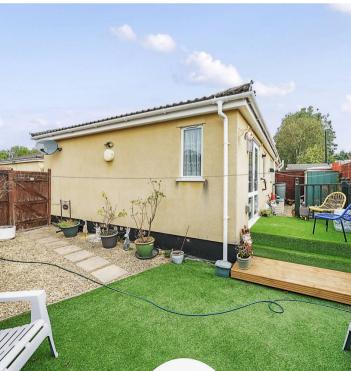

### Outside

The driveway provides ample parking space and also has several mature borders that are well planted with an attractive range of plants and shrubs. A side return leads from here through to the back garden which has been designed for low maintenance and convenience. It is fully fenced with neat feather lap panels and mainly laid with gravel and astroturf. There is a raised area adjacent to the sitting room which provides a good sized breakfast/dining terrace area, ideal for alfresco dining.