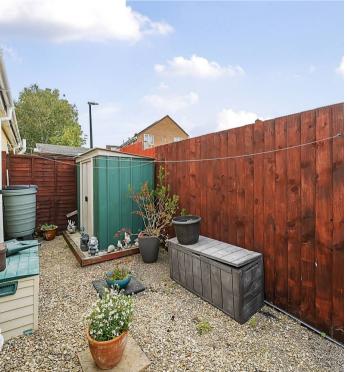

### Outside

The driveway provides ample parking space and also has several mature borders that are well planted with an attractive range of plants and shrubs. A side return leads from here through to the back garden which has been designed for low maintenance and convenience. It is fully fenced with neat feather lap panels and mainly laid with gravel and astroturf. There is a raised area adjacent to the sitting room which provides a good sized breakfast/dining terrace area, ideal for alfresco dining.