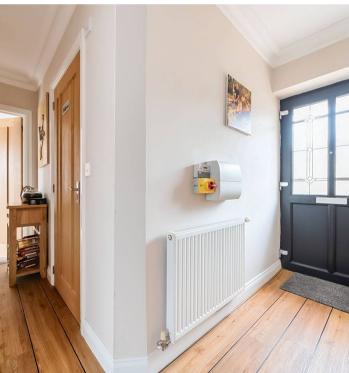

Upon entry into the hallway there is a good sense of space and light, with the whole property painted in neutral tones throughout. Immediately to the left is the first bedroom, a single it has a pleasant aspect to the front and could easily be converted to a home office. Behind here is the principal bedroom, a double with practical fitted wardrobes and a view over the garden. Serving the two bedrooms is a stylish contemporary shower room with large walk in enclosure a fitted basin with vanity unit and w.c.