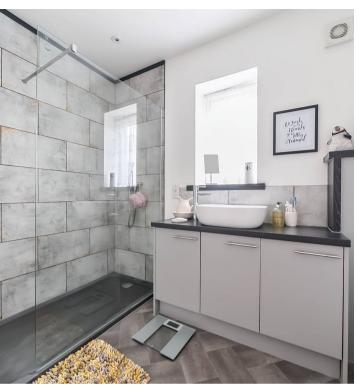

Upon entry into the hallway there is a good sense of space and light, with the whole property painted in neutral tones throughout. Immediately to the left is the first bedroom, a single it has a pleasant aspect to the front and could easily be converted to a home office. Behind here is the principal bedroom, a double with practical fitted wardrobes and a view over the garden. Serving the two bedrooms is a stylish contemporary shower room with large walk in enclosure a fitted basin with vanity unit and w.c.