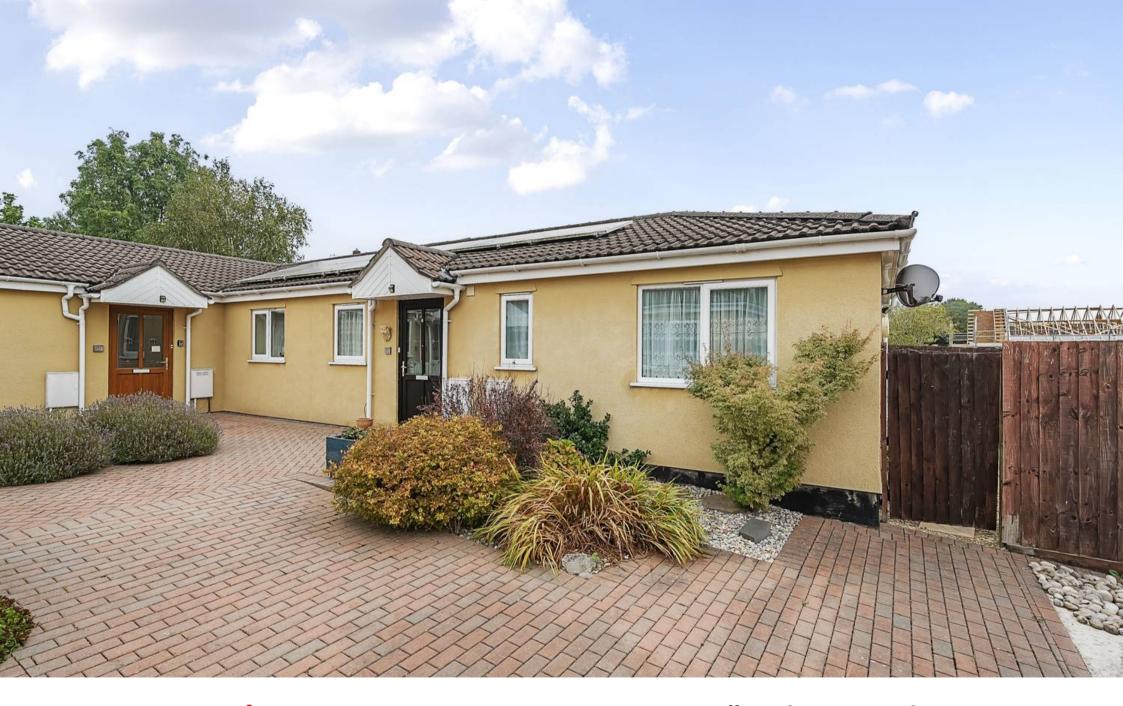

### Congresbury, Bristol

Situated in the sought after village of Congresbury this bungalow offers flexible accommodation and combines easy, level, access to local amenities within the seclusion of a quiet cul-de-sac. Set back off the road with a neat block-paved parking area to the front and a gated side pathway round to the enclosed rear garden it provides comfortable single storey living in a convenient location.

### Outside

The driveway provides ample parking space and also has several mature borders that are well planted with an attractive range of plants and shrubs. A side return leads from here through to the back garden which has been designed for low maintenance and convenience. It is fully fenced with neat feather lap panels and mainly laid with gravel and astroturf. There is a raised area adjacent to the sitting room which provides a good sized breakfast/dining terrace area, ideal for alfresco dining.