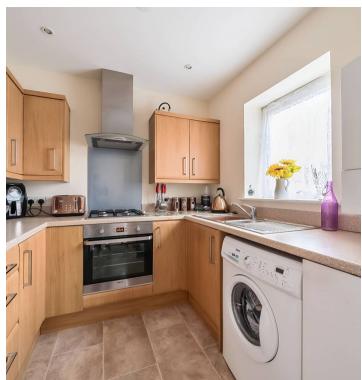

To the right of the property is the reception accommodation. A light and bright fully fitted kitchen has views over the garden and a good range of wall and base units. There is also an integrated oven, gas hob and extractor fan together with space for a washing machine and full height fridge freezer.