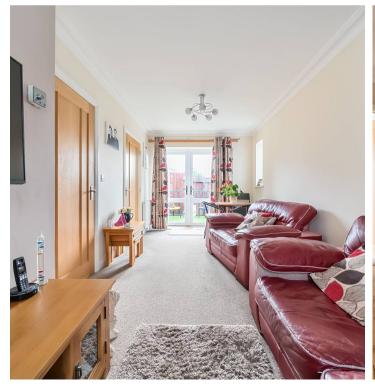

Completing the accommodation is the sitting/dining room which runs front to back of the property. The sitting area lies to the right and has views to the front whilst to the rear there is a dining area with space for a table and French doors which allow light to flood in, as well as providing access to the garden – the perfect spot in which to enjoy a BBQ or alfresco dining.