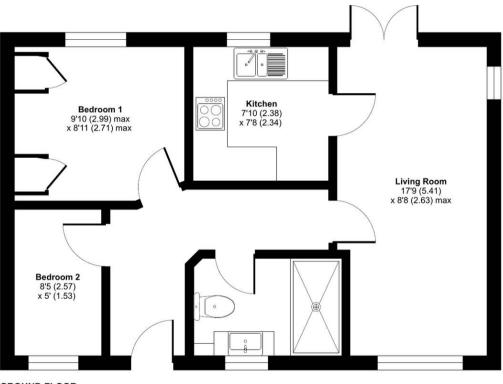

### Well Park, Congresbury, Bristol, BS49

Approximate Area = 485 sq ft / 45 sq m

For identification only - Not to scale

**GROUND FLOOR** 

Floor plan produced in accordance with RICS Property Measurement Standards incorporating International Property Measurement Standards (IPMS2 Residential). © ntchecom 2024. Produced for Robin King LLP. REF: 1198457