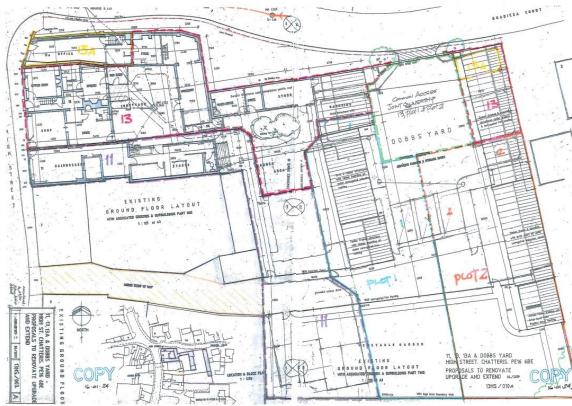

There is an inner courtyard garden plus separate garden plus a separate garden area.

To the rear there is an access courtyard and associated multiple parking spaces.