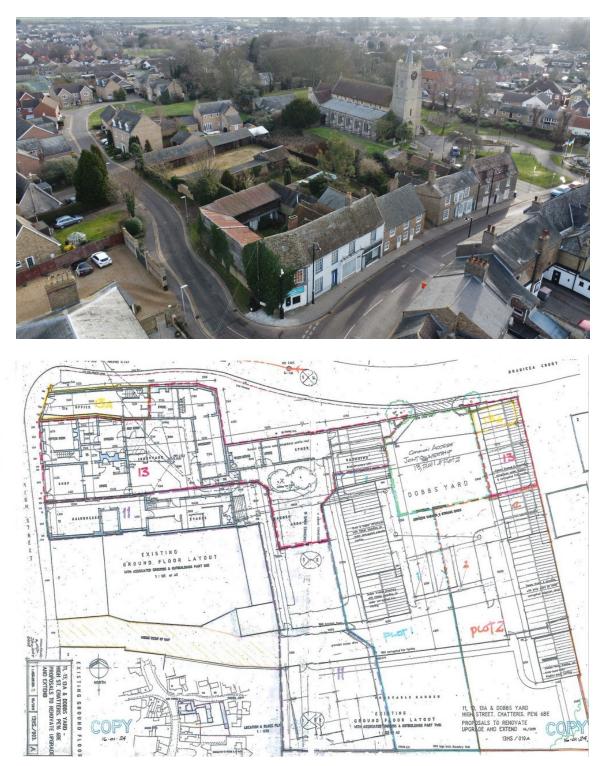

## High Street, Chatteris, Cambridgeshire PE16 6BE

To arrange a viewing call us now on 01354 694900

This Grade II listed building is in need of complete renovation and planning permission is in place for conversion into a three bedroom family home set over three floors.

The property will benefit from a good size garden and ample off road parking.

Within this development there is potential to develop outbuildings into an additional two bedroom dwelling.

## High Street, Chatteris, Cambridgeshire PE16 6BE

Ellis Winters has not tested any apparatus, equipment fitting or services and so cannot verify that they are in working order. The buyer is advised to obtain verification from their solicitor or surveyor. Floor plans are for representational purposes only and are not to scale.