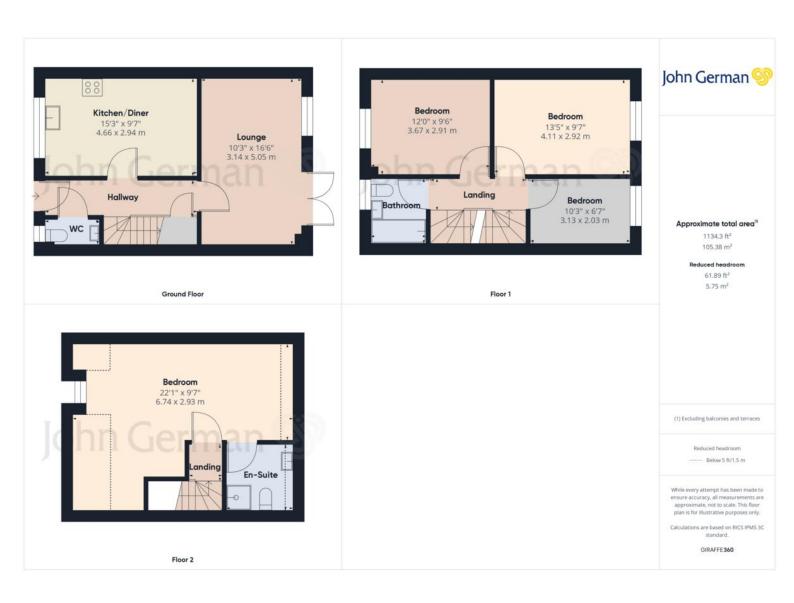

Public transport is well catered for by regular bus service, Loughborough train station is approximately 10 minutes away by car; commuter access to the M1 and A6 is excellent.

Accommodation comprises four bedrooms, en-suite, family bathroom, ground floor W.C., lounge and kitchen/diner.