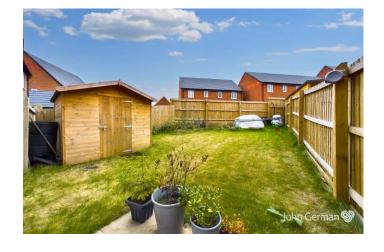

Externally, the property offers a well sized, south facing rear garden. The driveway provides comfortable parking for two vehicles.