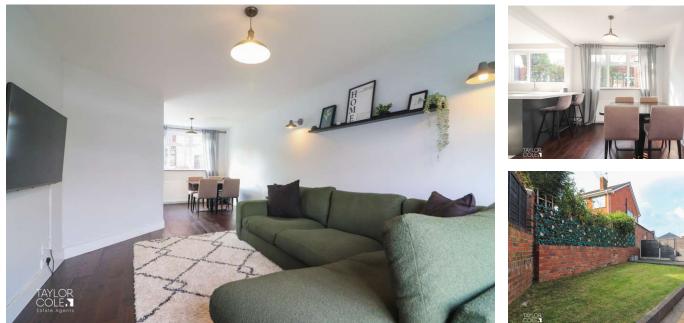

### **GROUND FLOOR**

Upon entering, you are greeted by an inviting porch and reception hallway, where a staircase leads to the first-floor landing. The hallway flows seamlessly into a stunning openplan living space, which combines a well-proportioned lounge and dining area.

This inviting space connects effortlessly to an incredible fitted kitchen, curated with stylish cabinetry and sleek, tactile work surfaces, perfect for modern living.

**RECEPTION HALL** 13' 0" x 5' 8" (3.98m x 1.75m)

**OPEN ASPECT LOUNGE/DINER** 24' 3" x 10' 7" (7.40m x 3.24m)

FITTED KITCHEN 10' 7" x 9' 11" (3.24m x 3.04m)

### REAR GARDEN

Outside, the rear garden is a true highlight, thoughtfully landscaped to complement the unique shape of the plot. It features lush lawns, a slab-paved patio, and a timberdecked area perfect for outdoor seating and entertainment. A convenient single garage further enhances the home's storage capabilities, completing this exceptional property, ideal for family life.