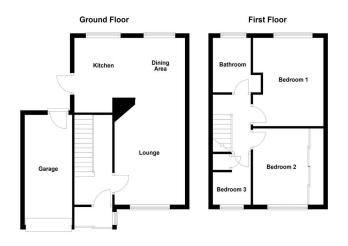

### **GROUND FLOOR**

Upon entering, you are greeted by an inviting porch and reception hallway, where a staircase leads to the first-floor landing. The hallway flows seamlessly into a stunning openplan living space, which combines a well-proportioned lounge and dining area.

This inviting space connects effortlessly to an incredible fitted kitchen, curated with stylish cabinetry and sleek, tactile work surfaces, perfect for modern living.

**RECEPTION HALL** 13' 0" x 5' 8" (3.98m x 1.75m)

**OPEN ASPECT LOUNGE/DINER** 24' 3" x 10' 7" (7.40m x 3.24m)

FITTED KITCHEN 10' 7" x 9' 11" (3.24m x 3.04m)

#### FIRST FLOOR

Upstairs, the property features three superb bedrooms. The two largest bedrooms offer spacious double proportions, providing a relaxing retreat with ample room for furnishings. The versatile third bedroom offers flexible living options, whether as a guest room, study, or nursery.

BEDROOM ONE 12' 10" x 10' 9" (3.92m x 3.29m)

BEDROOM TWO 11' 2" x 8' 8" (3.41m x 2.65m)

BEDROOM THREE 7' 9" x 5' 8" (2.37m x 1.74m)

LUXURY BATHROOM 7' 10" x 5' 7" (2.41m x 1.72m)

OUTSIDE