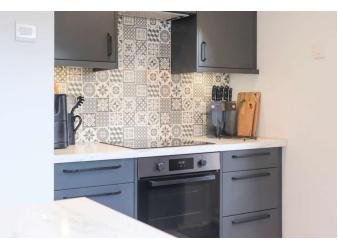

This inviting space connects effortlessly to an incredible fitted kitchen, curated with stylish cabinetry and sleek, tactile work surfaces, perfect for modern living.

**RECEPTION HALL** 13' 0" x 5' 8" (3.98m x 1.75m)

**OPEN ASPECT LOUNGE/DINER** 24' 3" x 10' 7" (7.40m x 3.24m)

FITTED KITCHEN 10' 7" x 9' 11" (3.24m x 3.04m)