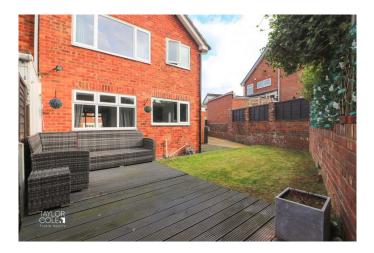

### REAR GARDEN

Outside, the rear garden is a true highlight, thoughtfully landscaped to complement the unique shape of the plot. It features lush lawns, a slab-paved patio, and a timberdecked area perfect for outdoor seating and entertainment. A convenient single garage further enhances the home's storage capabilities, completing this exceptional property, ideal for family life.