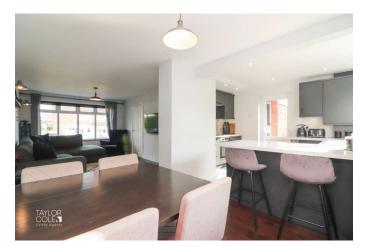

### **GROUND FLOOR**

Upon entering, you are greeted by an inviting porch and reception hallway, where a staircase leads to the first-floor landing. The hallway flows seamlessly into a stunning openplan living space, which combines a well-proportioned lounge and dining area.

This inviting space connects effortlessly to an incredible fitted kitchen, curated with stylish cabinetry and sleek, tactile work surfaces, perfect for modern living.

**RECEPTION HALL** 13' 0" x 5' 8" (3.98m x 1.75m)

**OPEN ASPECT LOUNGE/DINER** 24' 3" x 10' 7" (7.40m x 3.24m)

FITTED KITCHEN 10' 7" x 9' 11" (3.24m x 3.04m)