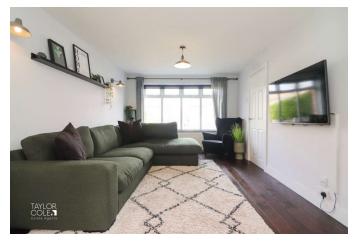

### **GROUND FLOOR**

Upon entering, you are greeted by an inviting porch and reception hallway, where a staircase leads to the first-floor landing. The hallway flows seamlessly into a stunning openplan living space, which combines a well-proportioned lounge and dining area.

**OPEN ASPECT LOUNGE/DINER** 24' 3" x 10' 7" (7.40m x 3.24m)

FITTED KITCHEN 10' 7" x 9' 11" (3.24m x 3.04m)