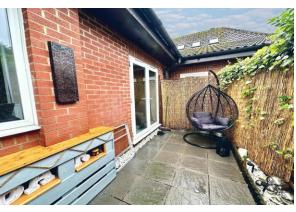

The property itself is a well proportioned one bedroom ground floor apartment in a small block of four all at ground floor level. This particular flat has the benefit of a personal patio area which is accessed from the lounge.

The living area is a good size lounge with doors onto the patio area and has open plan access to the fitted kitchen which offers a range of fitted wall and base units with contrasting work surfaces.

There is a modern bathroom which presents with a white three piece suite and a double bedroom

**DOUBLE BEDROOM** 12' 3" x 9' 7" (3.73m x 2.92m)

**MODERN BATHROOM** 7' 6" x 6' 1" (2.29m x 1.85m)

EXTERIOR

PERSONAL PATIO AREA