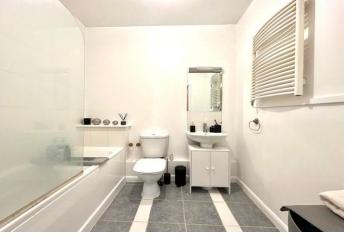

The living area is a good size lounge with doors onto the patio area and has open plan access to the fitted kitchen which offers a range of fitted wall and base units with contrasting work surfaces.

There is a modern bathroom which presents with a white three piece suite and a double bedroom

**DOUBLE BEDROOM** 12' 3" x 9' 7" (3.73m x 2.92m)

**MODERN BATHROOM** 7' 6" x 6' 1" (2.29m x 1.85m)

EXTERIOR

PERSONAL PATIO AREA