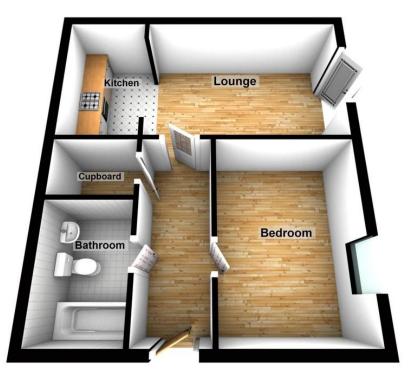

### COMMUNAL ENTRANCE HALL

Well maintained communal entrance hall which grants access to four ground floor flats

ENTRANCE HALL 12' 3" (3.73m Wall mounted entry-phone. Builtinstorage cupboard

LIVING AREA LOUNGE AND KITCHEN 16' 9" x 11' 3" (5.11m x 3.43m) Door to personal patio a rea

**DOUBLE BEDROOM** 12' 3" x 9' 7" (3.73m x 2.92m)

**MODERN BATHROOM** 7' 6" x 6' 1" (2.29m x 1.85m)

EXTERIOR

PERSONAL PATIO AREA

# **Ground Floor**