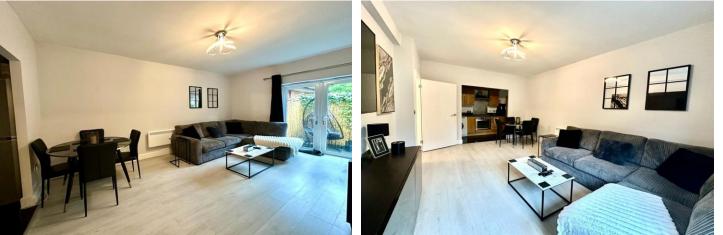

The living area is a good size lounge with doors onto the patio area and has open plan access to the fitted kitchen which offers a range of fitted wall and base units with contrasting work surfaces.

There is a modern bathroom which presents with a white three piece suite and a double bedroom

### COMMUNAL ENTRANCE HALL

Well maintained communal entrance hall which grants access to four ground floor flats

ENTRANCE HALL 12' 3" (3.73m Wall mounted entry-phone. Builtinstorage cupboard

LIVING AREA LOUNGE AND KITCHEN 16' 9" x 11' 3" (5.11m x 3.43m) Door to personal patio a rea