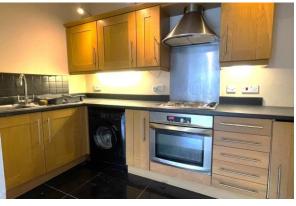

The living area is a good size lounge with doors onto the patio area and has open plan access to the fitted kitchen which offers a range of fitted wall and base units with contrasting work surfaces.

There is a modern bathroom which presents with a white three piece suite and a double bedroom

### COMMUNAL ENTRANCE HALL

Well maintained communal entrance hall which grants access to four ground floor flats

ENTRANCE HALL 12' 3" (3.73m Wall mounted entry-phone. Builtinstorage cupboard

LIVING AREA LOUNGE AND KITCHEN 16' 9" x 11' 3" (5.11m x 3.43m) Door to personal patio a rea