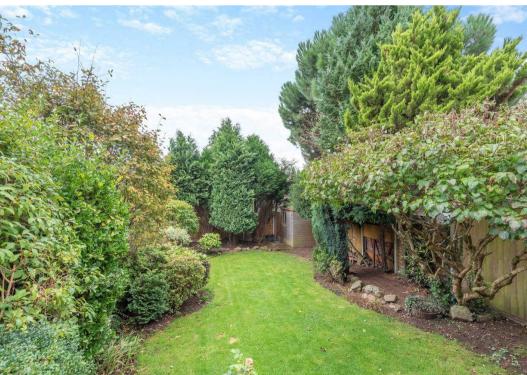

Outside, the property boasts both front and rear gardens. The rear garden is enhanced by a brick-built utility area with a separate gardener's W.C., side alley access to the front of the house, a patio ideal for hosting outdoor gatherings, and a neatly maintained lawn framed by mature borders. While there is currently no off-road parking, a dropped curb has been installed, making the addition of a driveway straightforward if desired.