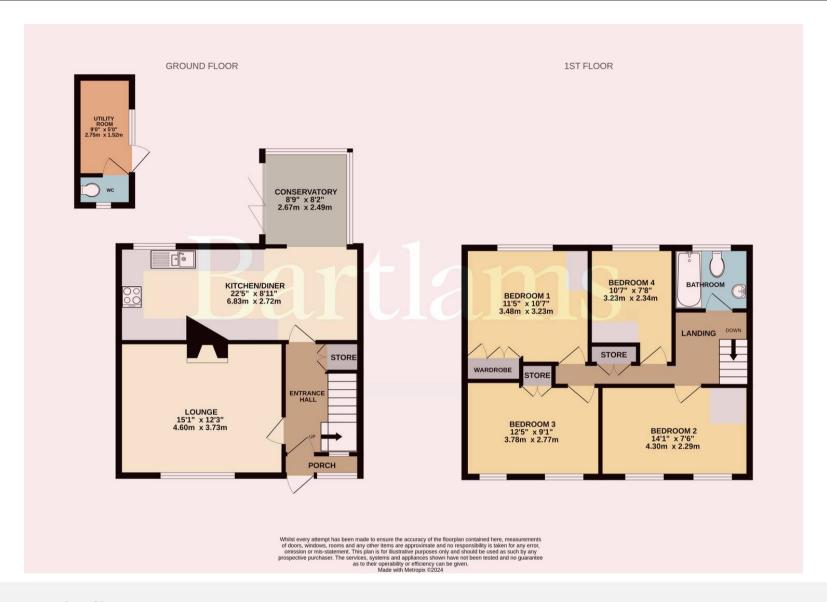

Upon entering, the home welcomes you with an entrance hall leading to a spacious front living room, featuring a charming fireplace and a large front-facing window that fills the space with natural light. Modern open-plan kitchen and breakfast room provides ample space for dining to the rear of the property and seamlessly extends into a sunlit conservatory, complete with electric underfloor.

B

Upstairs, a large landing grants access to four bedrooms, three of which are generous double rooms, each offering plentiful storage and wardrobe space. The stylishly appointed family bathroom includes a shower over the bath, paired with modern fixtures and fittings to complement the home's contemporary feel.

Outside, the property boasts both front and rear gardens. The rear garden is enhanced by a brick-built utility area with a separate gardener's W.C., side alley access to the front of the house, a patio ideal for hosting outdoor gatherings, and a neatly maintained lawn framed by mature borders. While there is currently no off-road parking, a dropped curb has been installed, making the addition of a driveway straightforward if desired.