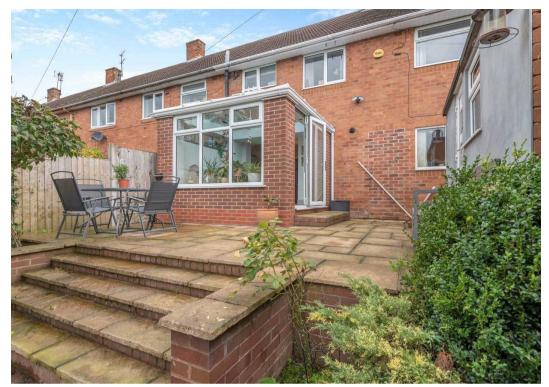

Outside, the property boasts both front and rear gardens. The rear garden is enhanced by a brick-built utility area with a separate gardener's W.C., side alley access to the front of the house, a patio ideal for hosting outdoor gatherings, and a neatly maintained lawn framed by mature borders. While there is currently no off-road parking, a dropped curb has been installed, making the addition of a driveway straightforward if desired.