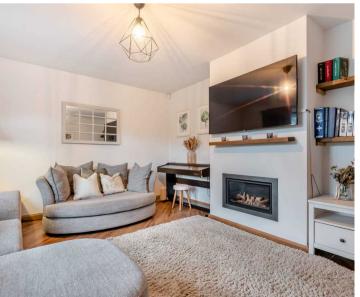

Upon entering, the home welcomes you with an entrance hall leading to a spacious front living room, featuring a charming fireplace and a large front-facing window that fills the space with natural light. Modern open-plan kitchen and breakfast room provides ample space for dining to the rear of the property and seamlessly extends into a sunlit conservatory, complete with electric underfloor.

- DECEPTIVELY SPACIOUS HOME
- LOCATED CLOSE TO LOCAL AMENITIES
- OPEN PLAN KITCHEN/DINER OPENING INTO THE CONSERVATORY
- LIVING ROOM WITH FEATURE FIRE
- DOUBLE GLAZING AND CENTRAL HEATING
- FOUR UPSTAIRS BEDROOMS
- ENCLOSED REAR GARDEN