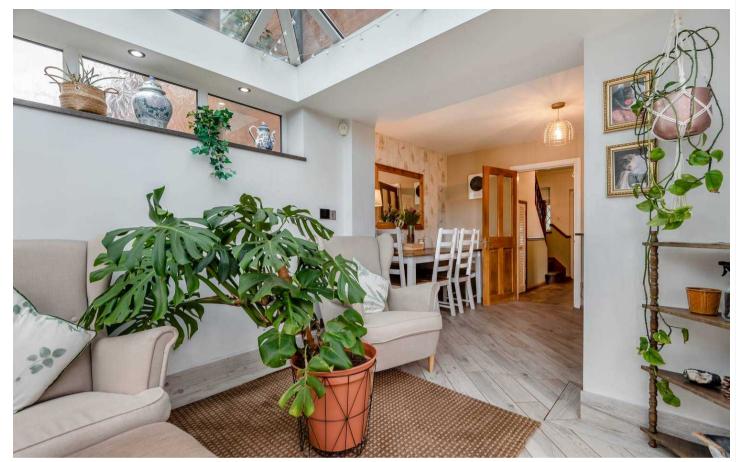

Upon entering, the home welcomes you with an entrance hall leading to a spacious front living room, featuring a charming fireplace and a large front-facing window that fills the space with natural light. Modern open-plan kitchen and breakfast room provides ample space for dining to the rear of the property and seamlessly extends into a sunlit conservatory, complete with electric underfloor.