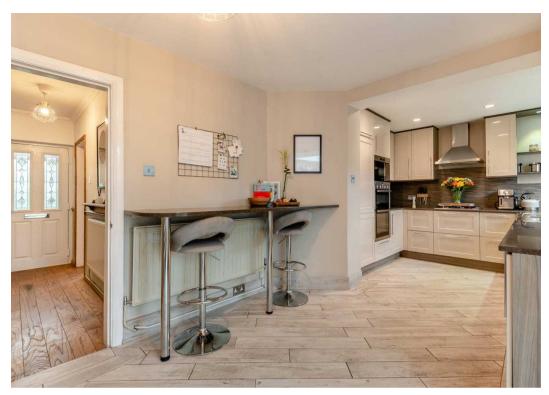

Upon entering, the home welcomes you with an entrance hall leading to a spacious front living room, featuring a charming fireplace and a large front-facing window that fills the space with natural light. Modern open-plan kitchen and breakfast room provides ample space for dining to the rear of the property and seamlessly extends into a sunlit conservatory, complete with electric underfloor.