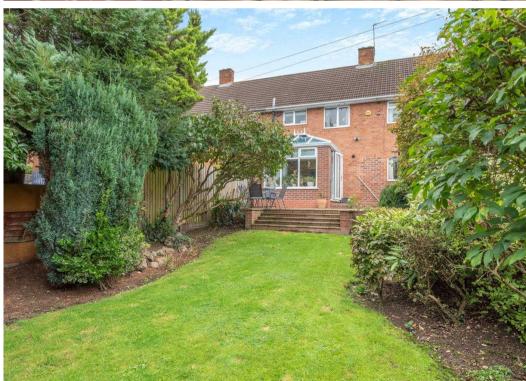

Outside, the property boasts both front and rear gardens. The rear garden is enhanced by a brick-built utility area with a separate gardener's W.C., side alley access to the front of the house, a patio ideal for hosting outdoor gatherings, and a neatly maintained lawn framed by mature borders. While there is currently no off-road parking, a dropped curb has been installed, making the addition of a driveway straightforward if desired.