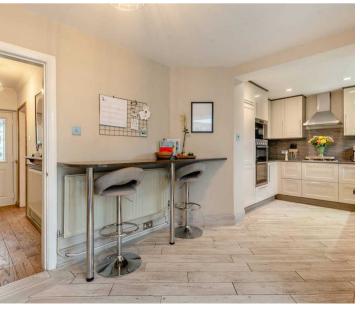

Upon entering, the home welcomes you with an entrance hall leading to a spacious front living room, featuring a charming fireplace and a large front-facing window that fills the space with natural light. Modern open-plan kitchen and breakfast room provides ample space for dining to the rear of the property and seamlessly extends into a sunlit conservatory, complete with electric underfloor.

- DECEPTIVELY SPACIOUS HOME
- LOCATED CLOSE TO LOCAL AMENITIES
- OPEN PLAN KITCHEN/DINER OPENING INTO THE CONSERVATORY
- LIVING ROOM WITH FEATURE FIRE
- DOUBLE GLAZING AND CENTRAL HEATING
- FOUR UPSTAIRS BEDROOMS
- ENCLOSED REAR GARDEN