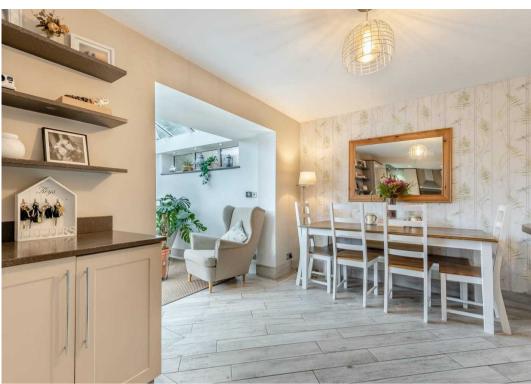

Upon entering, the home welcomes you with an entrance hall leading to a spacious front living room, featuring a charming fireplace and a large front-facing window that fills the space with natural light. Modern open-plan kitchen and breakfast room provides ample space for dining to the rear of the property and seamlessly extends into a sunlit conservatory, complete with electric underfloor.

- DECEPTIVELY SPACIOUS HOME
- LOCATED CLOSE TO LOCAL AMENITIES
- OPEN PLAN KITCHEN/DINER OPENING INTO THE CONSERVATORY
- LIVING ROOM WITH FEATURE FIRE
- DOUBLE GLAZING AND CENTRAL HEATING
- FOUR UPSTAIRS BEDROOMS
- ENCLOSED REAR GARDEN