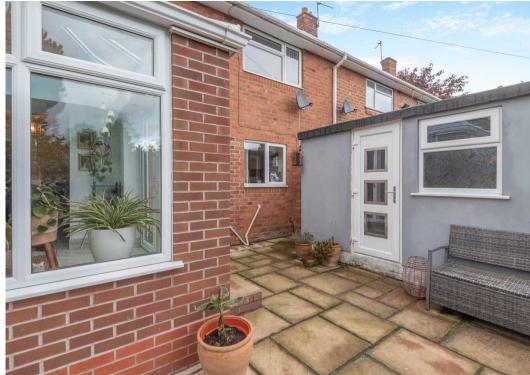

Outside, the property boasts both front and rear gardens. The rear garden is enhanced by a brick-built utility area with a separate gardener's W.C., side alley access to the front of the house, a patio ideal for hosting outdoor gatherings, and a neatly maintained lawn framed by mature borders. While there is currently no off-road parking, a dropped curb has been installed, making the addition of a driveway straightforward if desired.