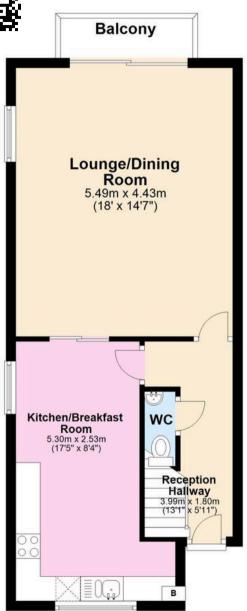

#### **Ground Floor**

Approx. 59.3 sq. metres (638.4 sq. feet)

HWC

En-suite 1.93m x 1.80m (6'4" x 5'11")

Approx. 48.2 sq. metres (518.5 sq. feet)

Total area: approx. 107.5 sq. metres (1157.0 sq. feet)