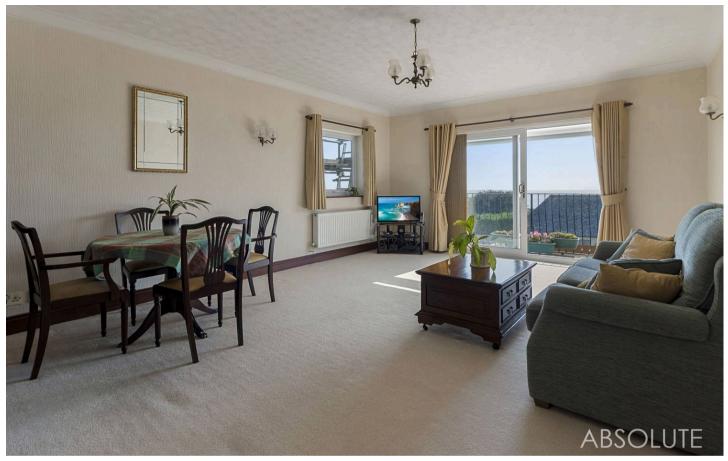

#### Torquay

Spacious 2-bed maisonette with scope for improvement. Features include kitchen/breakfast room, double aspect lounge/dining room, balcony with panoramic sea views, two double bedrooms with en suites, single garage, communal parking and well-tended gardens.

Council Tax band: D

Tenure: Share of Freehold

- A spacious two bed maisonette in need of some modernisation
- Panoramic sea views
- Downstairs cloakroom/WC
- Fitted kitchen/breakfast room
- Lounge/dining room with access to the enclosed balcony
- Two first floor double bedrooms both with en suite facilities
- Gas central heating and uPVC double glazing
- Communal parking and single garage
- Communal gardens
- No chain