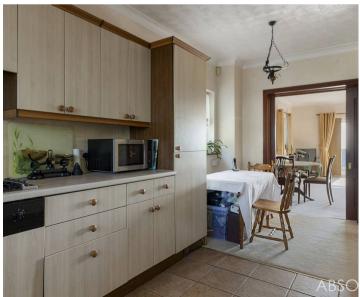

Council Tax band: D

Tenure: Share of Freehold

- A spacious two bed maisonette in need of some modernisation
- Panoramic sea views
- Downstairs cloakroom/WC
- Fitted kitchen/breakfast room
- Lounge/dining room with access to the enclosed balcony
- Two first floor double bedrooms both with en suite facilities
- Gas central heating and uPVC double glazing
- Communal parking and single garage
- Communal gardens
- No chain