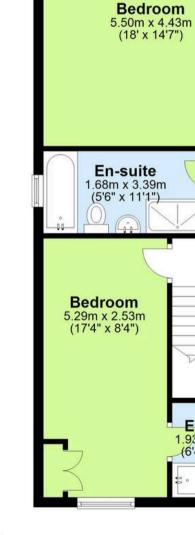

#### **Ground Floor**

Approx. 59.3 sq. metres (638.4 sq. feet)

HWC

En-suite 1.93m x 1.80m (6'4" x 5'11")

Approx. 48.2 sq. metres (518.5 sq. feet)

Total area: approx. 107.5 sq. metres (1157.0 sq. feet)