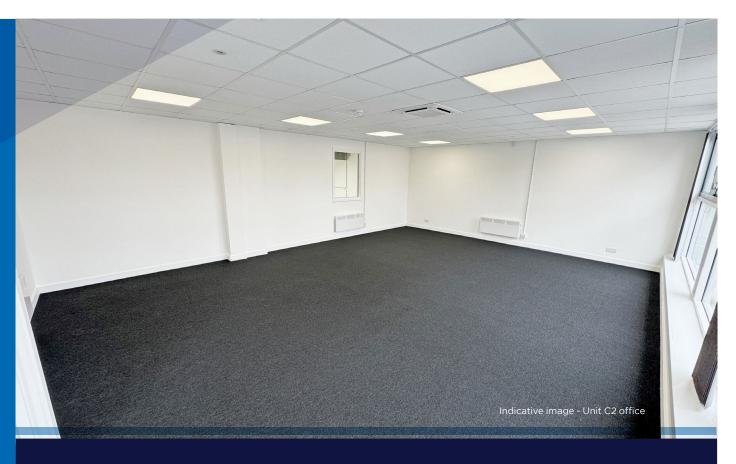

# **UNIT C6**

Unit C6 comprises a modern end of terrace industrial/warehouse unit of brick elevations and a steel portal frame with first floor offices, loading bay and car parking.

- **UNDER REFURBISHMENT**
- Clear internal height of 4.57m
- Warehouse LED lighting
- Covered loading area with electric up and over loading door
- Three phase power

- Loading area & up to 14 car parking spaces
- First floor office
- Air-conditioning to office
- Separate pedestrian entrance
- WCs
- Kitchenette