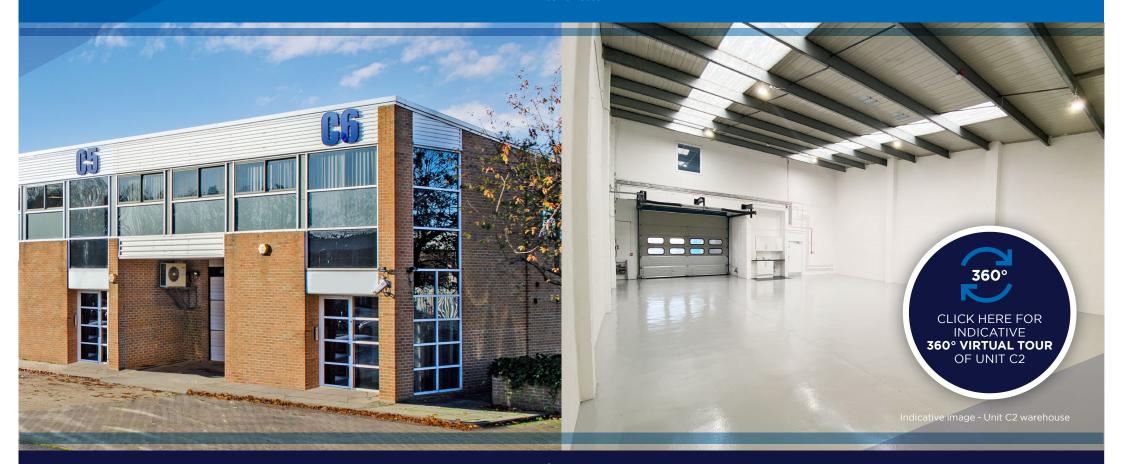

# **UNDER REFURBISHMENT** UNITIO LET 3,080 ft<sup>2</sup>

UNIT C2
UNDER OFFER

UNIT 7
NOW LET

UNIT C6

MODERN WAREHOUSE/INDUSTRIAL UNIT WITH FIRST FLOOR OFFICES

# **UNIT C6**

Unit C6 comprises a modern end of terrace industrial/warehouse unit of brick elevations and a steel portal frame with first floor offices, loading bay and car parking.

- **UNDER REFURBISHMENT**
- Clear internal height of 4.57m
- Warehouse LED lighting
- Covered loading area with electric up and over loading door
- Three phase power

FULLY REFURBISHED MODERN WAREHOUSE/INDUSTRIAL UNIT WITH FIRST FLOOR OFFICES