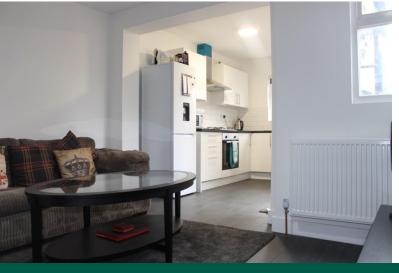

## Property Description

A THREE BEDROOM SEMI-DETACHED HOUSE WITH TWO BATHROOMS and plenty of on road parking available. The house is situated on a good, residential road in the Harrow Weald area close to local shops and transport facilities. The property benefits from being recently refurbished throughout to an extremely high standard and comprises the following:- Porch, bright living room to the front of the property, modern new fitted kitchen (with appliances in duding fridge/freezer, washing machine, gas hob and oven) which is open plan to a good sized second reception room, patio doors that lead out onto the rear garden. Modern shower room with shower cubicle, W.C and wash hand basin. Upstairs has 3 bedrooms (two doubles and one single) and family bathroom with bath and shower over.