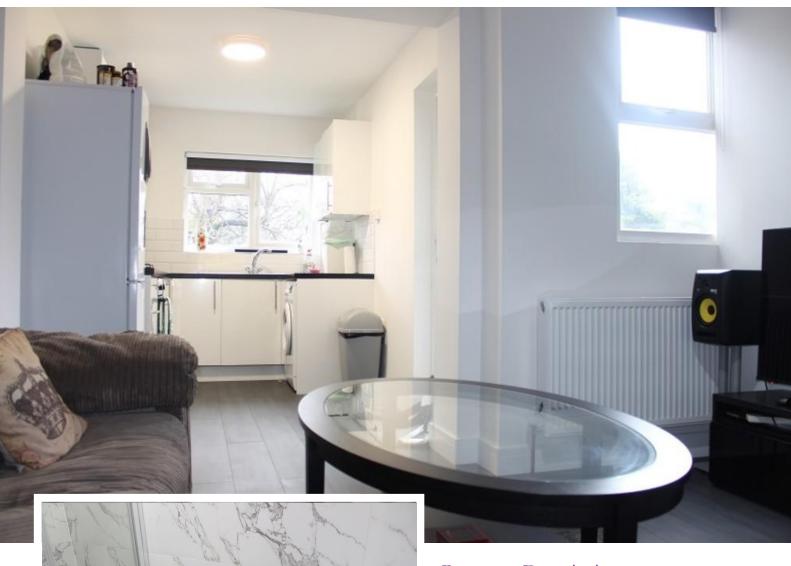

## Property Description

A THREE BEDROOM SEMI-DETACHED HOUSE WITH TWO BATHROOMS and plenty of on road parking available. The house is situated on a good, residential road in the Harrow Weald area close to local shops and transport facilities. The property benefits from being recently refurbished throughout to an extremely high standard and comprises the following:- Porch, bright living room to the front of the property, modern new fitted kitchen (with appliances in duding fridge/freezer, washing machine, gas hob and oven) which is open plan to a good sized second reception room, patio doors that lead out onto the rear garden. Modern shower room with shower cubicle, W.C and wash hand basin. Upstairs has 3 bedrooms (two doubles and one single) and family bathroom with bath and shower over.