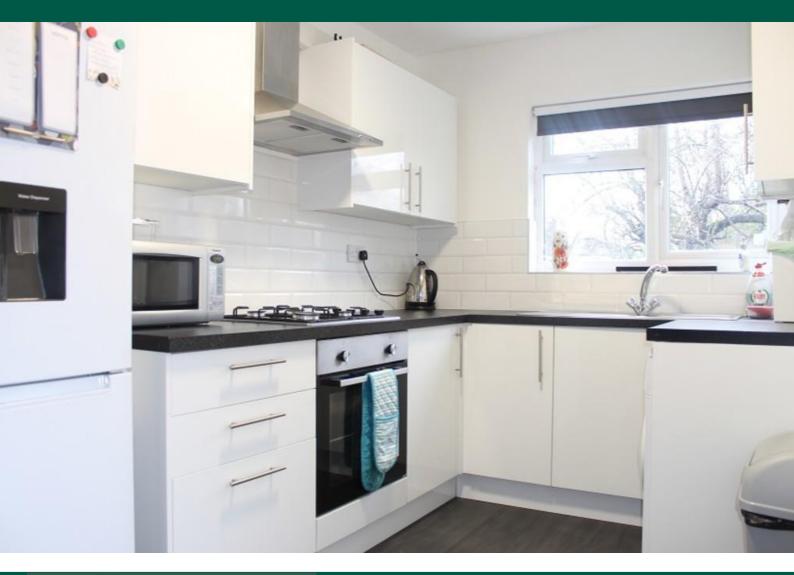

## Property Description

A THREE BEDROOM SEMI-DETACHED HOUSE WITH TWO BATHROOMS and plenty of on road parking available. The house is situated on a good, residential road in the Harrow Weald area close to local shops and transport facilities. The property benefits from being recently refurbished throughout to an extremely high standard and comprises the following:- Porch, bright living room to the front of the property, modern new fitted kitchen (with appliances in duding fridge/freezer, washing machine, gas hob and oven) which is open plan to a good sized second reception room, patio doors that lead out onto the rear garden. Modern shower room with shower cubicle, W.C and wash hand basin. Upstairs has 3 bedrooms (two doubles and one single) and family bathroom with bath and shower over.