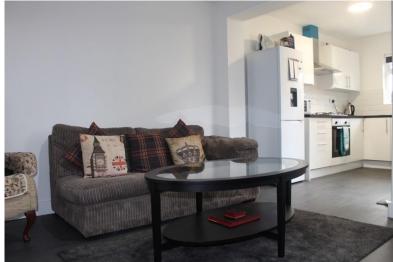

## Property Description

A THREE BEDROOM SEMI-DETACHED HOUSE WITH TWO BATHROOMS and plenty of on road parking available. The house is situated on a good, residential road in the Harrow Weald area close to local shops and transport facilities. The property benefits from being recently refurbished throughout to an extremely high standard and comprises the following:- Porch, bright living room to the front of the property, modern new fitted kitchen (with appliances in duding fridge/freezer, washing machine, gas hob and oven) which is open plan to a good sized second reception room, patio doors that lead out onto the rear garden. Modern shower room with shower cubicle, W.C and wash hand basin. Upstairs has 3 bedrooms (two doubles and one single) and family bathroom with bath and shower over.