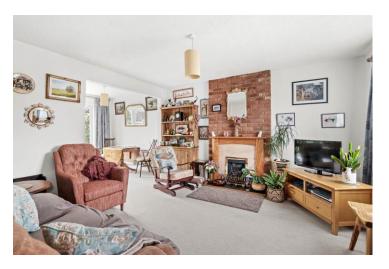

# Foxtail Close, Stratford-upon-Avon, Warwickshire, CV37 0TW

Living Area 4.07m (13'4") x 3.86m (12'8")

Dining Area 2.38m (7'10") x 2.34m (7'8")

Kitchen 2.40m (7'10") x 2.38m (7'10")

Utility 3.15m (10'4") x 2.48m (8'2")