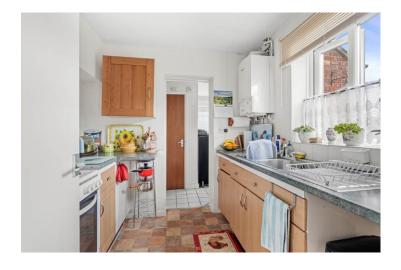

# Foxtail Close, Stratford-upon-Avon, Warwickshire, CV37 0TW

Living Area 4.07m (13'4") x 3.86m (12'8")

Dining Area 2.38m (7'10") x 2.34m (7'8")

Kitchen 2.40m (7'10") x 2.38m (7'10")

Utility 3.15m (10'4") x 2.48m (8'2")