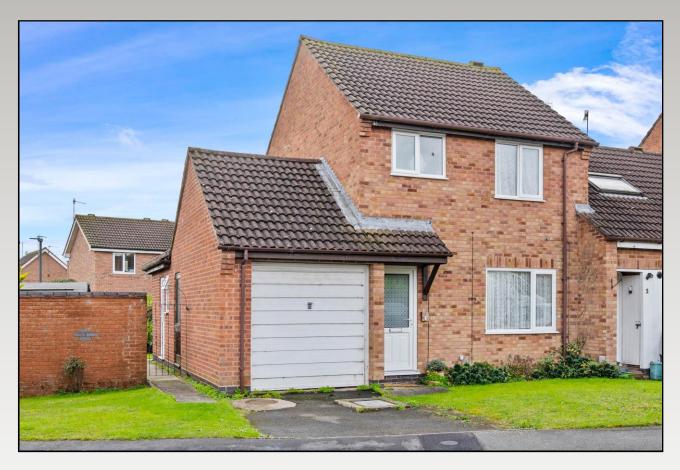

# FOXTAIL CLOSE STRATFORD-UPON-AVON WARWICKSHIRE

An extended, end of terrace modern property, occupying a corner plot, and offering great potential for further extension (subject to the usual consents). Being offered with no upward chain and having accommodation to include: Entrance Hall, living room, dining area, kitchen, extended utility room, downstairs WC, three bedrooms and bathroom. Side garage and pleasant gardens to front, side and rear.

# Foxtail Close, Stratford-upon-Avon, Warwickshire, CV37 0TW

Living Area 4.07m (13'4") x 3.86m (12'8")

Dining Area 2.38m (7'10") x 2.34m (7'8")

Kitchen 2.40m (7'10") x 2.38m (7'10")

Utility 3.15m (10'4") x 2.48m (8'2")