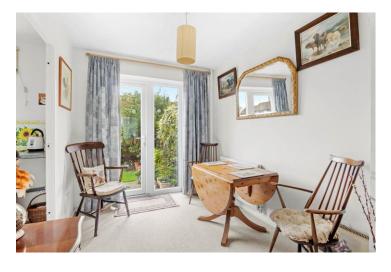

# Foxtail Close, Stratford-upon-Avon, Warwickshire, CV37 0TW

Living Area 4.07m (13'4") x 3.86m (12'8")

Dining Area 2.38m (7'10") x 2.34m (7'8")

Kitchen 2.40m (7'10") x 2.38m (7'10")

Utility 3.15m (10'4") x 2.48m (8'2")