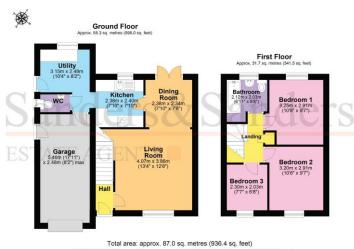

# Foxtail Close, Stratford-upon-Avon, Warwickshire, CV37 0TW

Living Area 4.07m (13'4") x 3.86m (12'8")

Dining Area 2.38m (7'10") x 2.34m (7'8")

Kitchen 2.40m (7'10") x 2.38m (7'10")

Utility 3.15m (10'4") x 2.48m (8'2")

WC 1.50m (4'11") x 0.90m (2'11")

Bedroom One 3.25m (10'8") x 2.91m (9'7")

### Bedroom Two 3.20m (10'6") x 2.91m (9'7")

Bedroom Three 2.30m (7'7") x 2.03m (6'8")

## Bathroom 2.12m (6'11") x 2.03m (6'8")

#### Garden

Garage 5.46m (17'11") x 2.48m (8'2") max

#### Floor Plans & Property Details Disclaimer

These floor plans are for identification purposes only in relation to where one room is situated to another. They are not to be relied upon in any way for dimensions, scaling, or sq. ft/metres. We will not be held responsible for any loss incurred, due to reliance on these measurements from the floor plans or measurements from the property details. advised You are to confirm all measurements.