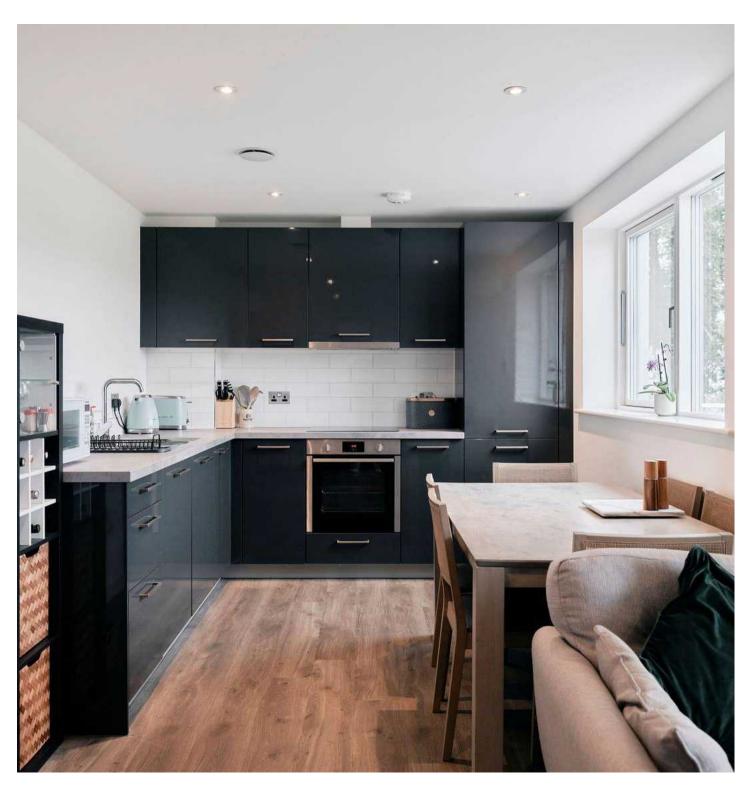

#### Living

Open plan living room and kitchen with a view. Kitchen fully fitted with Neff appliances and space for dining table. All in as new condition. Walk in utility cupboard and additional storage cupboards.