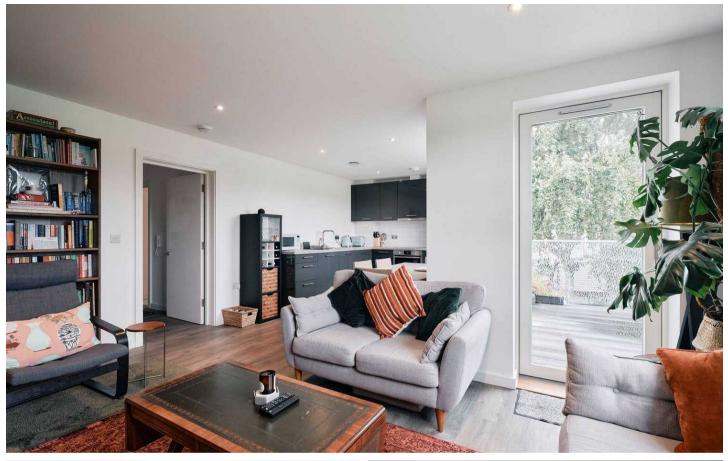

## A17, The Pavilions, La Route De Beaumont

St. Peter, Jersey

Finished to a high specification throughout, this third floor apartment offers a light, bright space in the most convenient of locations. The internal accommodation provides a fully fitted kitchen with an open plan design leading to the reception space and access to a private balcony with views over the marsh. Two large double bedrooms both with fitted wardrobes along with a primary en-suite and house bathroom. With lifts to all floors, the property also offers one designated undercover private parking space plus visitor parking. Situated within a short walk of the local shops, beach, pubs, and restaurants with easy access to the airport and cycle/bus route to St. Helier and St. Aubin. Sole agent.

#### Living

Open plan living room and kitchen with a view. Kitchen fully fitted with Neff appliances and space for dining table. All in as new condition. Walk in utility cupboard and additional storage cupboards.