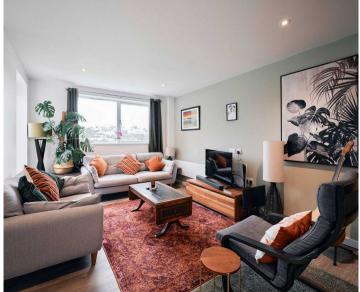

#### Living

Open plan living room and kitchen with a view. Kitchen fully fitted with Neff appliances and space for dining table. All in as new condition. Walk in utility cupboard and additional storage cupboards.