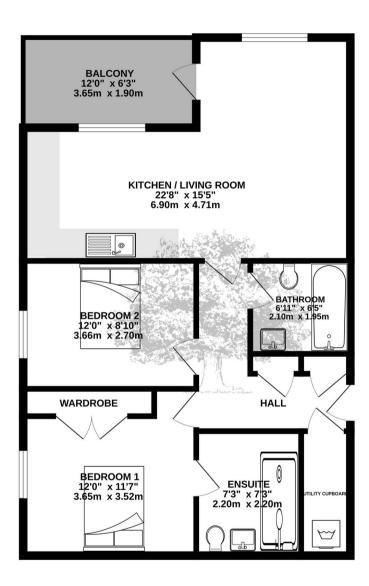

## A17, The Pavilions, La Route De Beaumont

St. Peter, Jersey

Finished to a high specification throughout, this third floor apartment offers a light, bright space in the most convenient of locations. The internal accommodation provides a fully fitted kitchen with an open plan design leading to the reception space and access to a private balcony with views over the marsh. Two large double bedrooms both with fitted wardrobes along with a primary en-suite and house bathroom. With lifts to all floors, the property also offers one designated undercover private parking space plus visitor parking. Situated within a short walk of the local shops, beach, pubs, and restaurants with easy access to the airport and cycle/bus route to St. Helier and St. Aubin. Sole agent.

#### Living

Open plan living room and kitchen with a view. Kitchen fully fitted with Neff appliances and space for dining table. All in as new condition. Walk in utility cupboard and additional storage cupboards.

#### Sleeping

Premiere double bedroom, carpeted, with built in wardrobes plus ensuite with walk in shower. Second double bedroom, again with fitted wardrobes and house bathroom.

#### Outside

3rd floor east facing private balcony with views overlooking green fields. Receives direct sunshine until 11.30 am and then again from 4pm through evening.

#### **Parking**

Designated undercover parking space number 7. Electric car charging available. Two visitor spaces included inside barrier. Communal bike storage and communal bin storage.