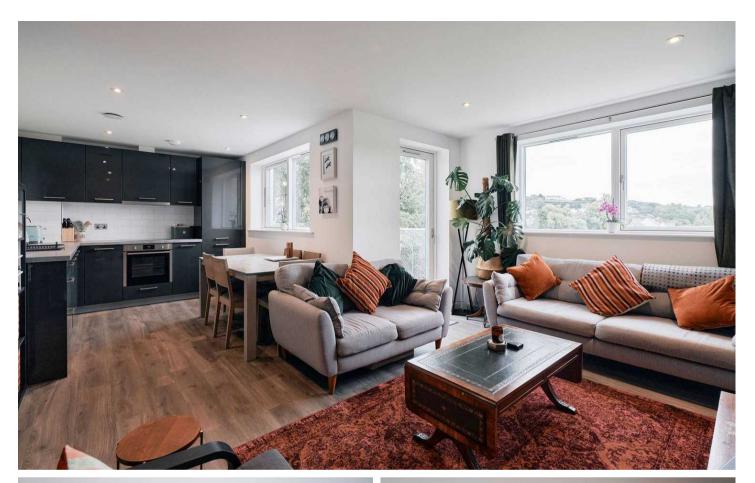

#### Living

Open plan living room and kitchen with a view. Kitchen fully fitted with Neff appliances and space for dining table. All in as new condition. Walk in utility cupboard and additional storage cupboards.