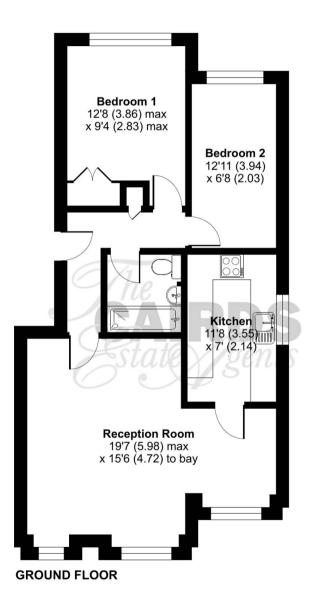

## Alexandra Road, Epsom, KT17

Approximate Area = 656 sq ft / 60.9 sq m
For identification only - Not to scale