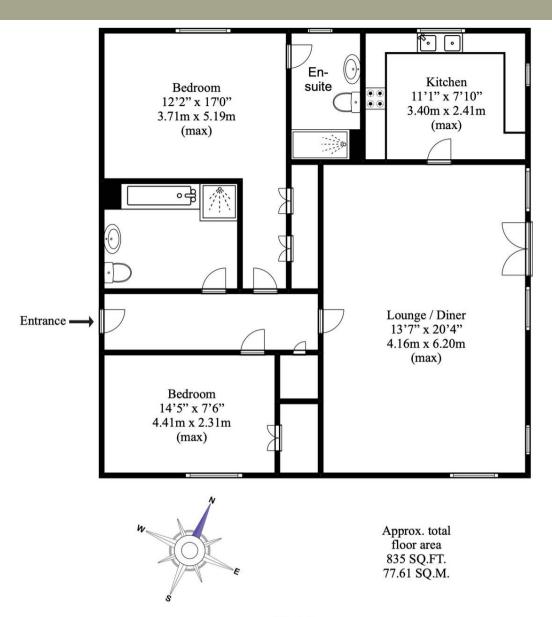

Council Tax band: D

Tenure: Leasehold

- Two double bedrooms
- En-suite
- River views
- Large apartment 835 sq f
- Well located for all local amenities
- Allocated parking
- 20.4ft Lounge/Dine

Kitchen

'l' 2" x 7' ll" (3.40m x 2.41m)

Lounge / Diner

13' 8" x 20' 4" (4.16m x 6.20m)

**Bedroom** 

14' 6" x 7' 7" (4.41m x 2.31m)

Bedroom

12' 2" x 17' 0" (3.71m x 5.19m

**Bathroom** 

En suite

## Disclaimer

This floorplan is for illustrative purposes only. We do not accept responsibility for any errors or omissions. The depicted appliances have not been tested, and their operability or efficiency is not guaranteed.

Measurements are approximate and not to scale and not precise, and may have been taken from the widest area including wardrobes and storage spaces. Garages and outbuildings may not be represented in their actual location in relation to the property.

Byers are advised to take their own measurements and compass reading.

Internal measurements and total areas should be verified, as their accuracy is not guaranteed.