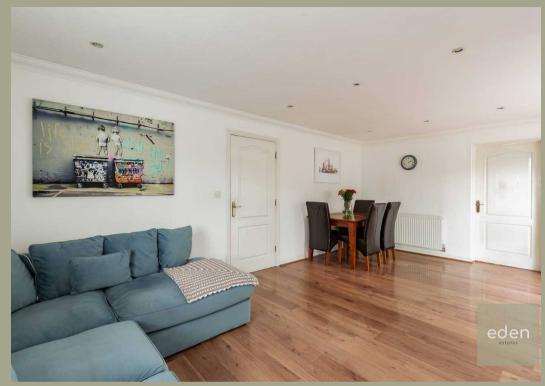

Council Tax band: D

Tenure: Leasehold

- Two double bedrooms
- En-suite
- River views
- Large apartment 835 sq f
- Well located for all local amenities
- Allocated parking
- 20.4ft Lounge/Dine

Kitchen

'l' 2" x 7' ll" (3.40m x 2.41m)

Lounge / Diner

13' 8" x 20' 4" (4.16m x 6.20m)

**Bedroom** 

14' 6" x 7' 7" (4.41m x 2.31m)

Bedroom

12' 2" x 17' 0" (3.71m x 5.19m

**Bathroom** 

En suite