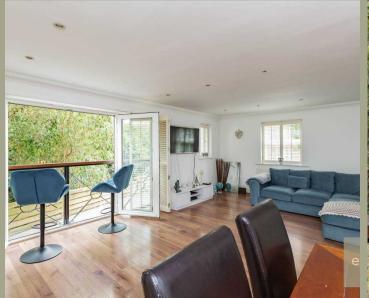

Council Tax band: D

Tenure: Leasehold

- Two double bedrooms
- En-suite
- River views
- Large apartment 835 sq f
- Well located for all local amenities
- Allocated parking
- 20.4ft Lounge/Dine

Kitchen

'l' 2" x 7' ll" (3.40m x 2.41m)

Lounge / Diner

13' 8" x 20' 4" (4.16m x 6.20m)

**Bedroom** 

14' 6" x 7' 7" (4.41m x 2.31m)

Bedroom

12' 2" x 17' 0" (3.71m x 5.19m

**Bathroom** 

En suite