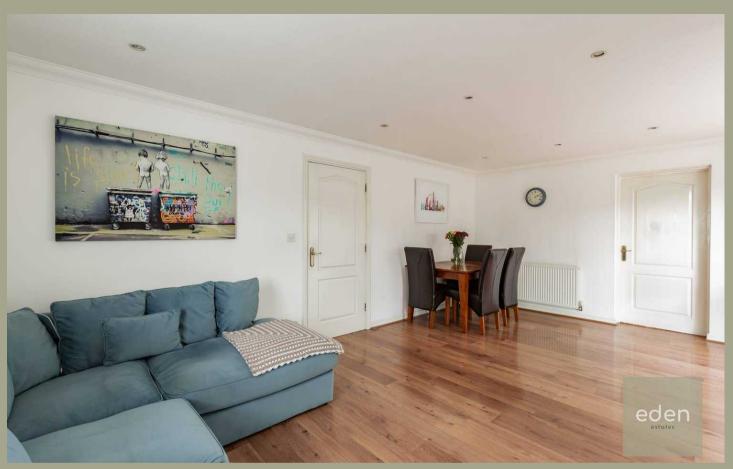

Council Tax band: D

Tenure: Leasehold

- Two double bedrooms
- En-suite
- River views
- Large apartment 835 sq f
- Well located for all local amenities
- Allocated parking
- 20.4ft Lounge/Dine

Kitchen

'l' 2" x 7' ll" (3.40m x 2.41m)

Lounge / Diner

13' 8" x 20' 4" (4.16m x 6.20m)

**Bedroom** 

14' 6" x 7' 7" (4.41m x 2.31m)

Bedroom

12' 2" x 17' 0" (3.71m x 5.19m

**Bathroom** 

En suite