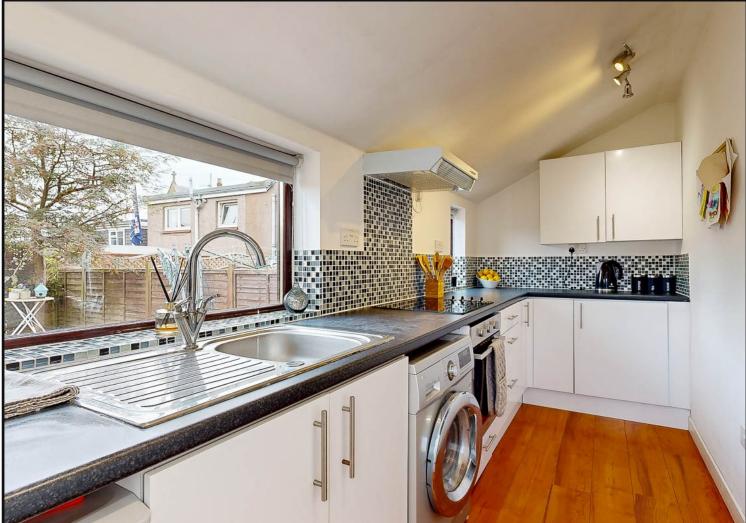

**Kitchen:** Fitted with modern wooden wall and base units with complementary work surfaces. With electric oven and hob, extractor fan, feature tiled back splashes, stainless steel sink and drainer, space for white goods and two windows to the rear or the property. A door leads to the rear garden area.