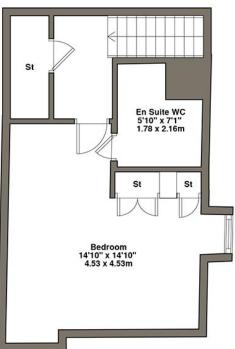

**Bedroom Two:** Double bedroom with window to the front of the property, built in wardrobe, coombed ceiling. There is potential for an en-suite.

**Exterior**: Rear garden with patio and gravelled areas, bounded by wooden fencing to the sides and hedging to the rear.

| ROOM DIMENSIONS | (in meters) |                          | (in meters) |
|-----------------|-------------|--------------------------|-------------|
| LIVING ROOM     | 3.95 x 3.57 | BEDROOM ONE (DOWNSTAIRS) | 3.45 x 1.97 |
| KITCHEN         | 4.27 x 1.65 | BATHROOM                 | 2.08 x 1.6  |
| BEDROOM TWO     | 4.53 x 4.53 | EN SUITE                 | 2.16 x 1.78 |