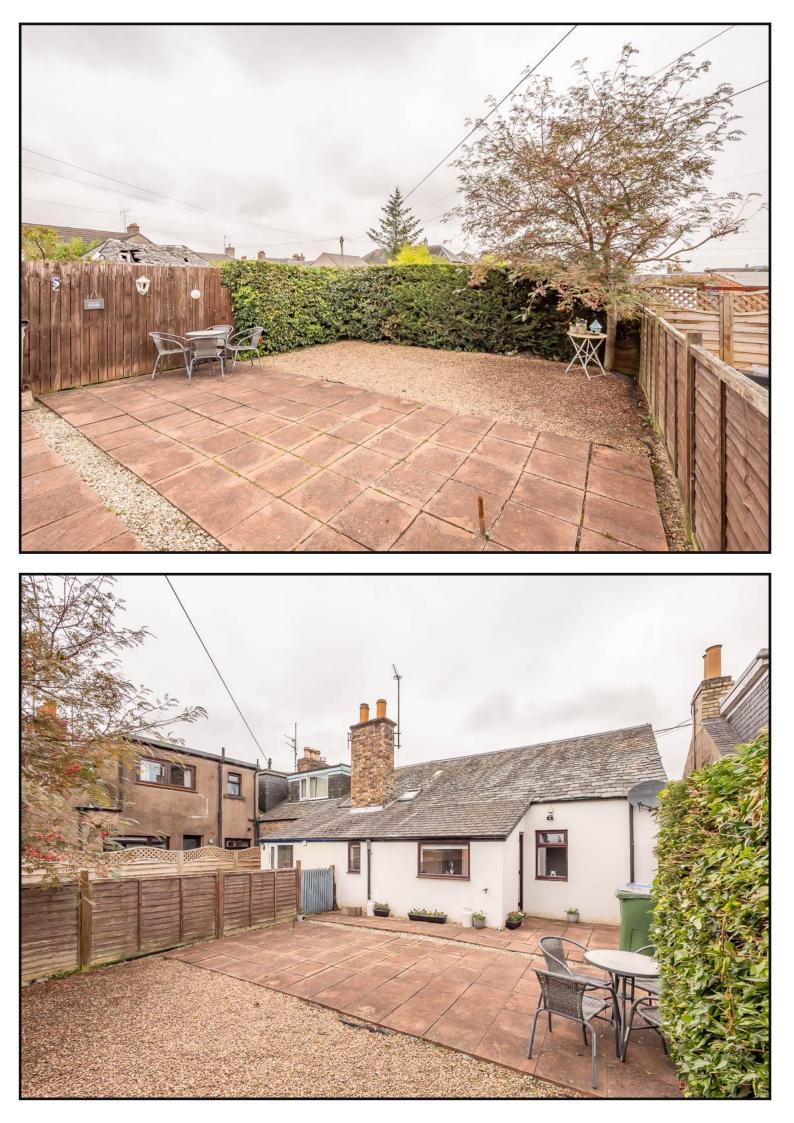

**Bedroom Two:** Double bedroom with window to the front of the property, built in wardrobe, coombed ceiling. There is potential for an en-suite.

**Exterior**: Rear garden with patio and gravelled areas, bounded by wooden fencing to the sides and hedging to the rear.