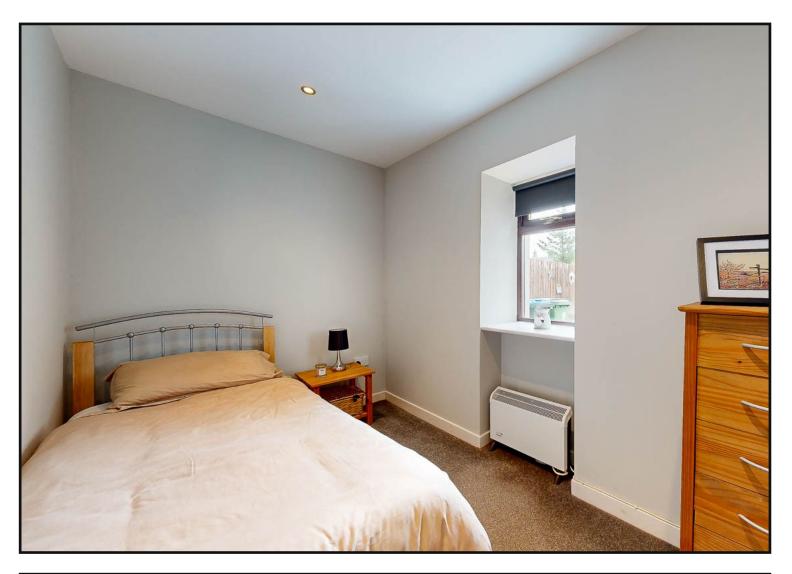

**Bathroom:** Shower over bath, tiled to one side, WC, wash hand basin with vanity unit, extractor fan, vinyl flooring, Velux window skylight and spotlighting.

Bedroom One: Casement window to the rear, spotlighting and is carpeted.