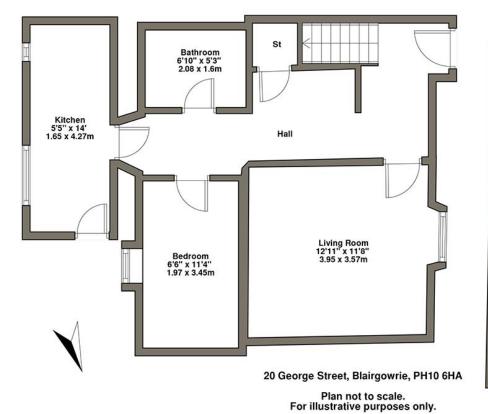

**Hallway:** With laminate flooring, spotlighting, coving. The hallway leads to all downstairs accommodation with space for dining table and chairs and a access door to the cellar.

Living room: Casement window to the front, coving and spotlighting.

**Bathroom:** Shower over bath, tiled to one side, WC, wash hand basin with vanity unit, extractor fan, vinyl flooring, Velux window skylight and spotlighting.

Bedroom One: Casement window to the rear, spotlighting and is carpeted.

**Kitchen:** Fitted with modern wooden wall and base units with complementary work surfaces. With electric oven and hob, extractor fan, feature tiled back splashes, stainless steel sink and drainer, space for white goods and two windows to the rear or the property. A door leads to the rear garden area.

| ROOM DIMENSIONS | (in meters) |                          | (in meters) |
|-----------------|-------------|--------------------------|-------------|
| LIVING ROOM     | 3.95 x 3.57 | BEDROOM ONE (DOWNSTAIRS) | 3.45 x 1.97 |
| KITCHEN         | 4.27 x 1.65 | BATHROOM                 | 2.08 x 1.6  |
| BEDROOM TWO     | 4.53 x 4.53 | EN SUITE                 | 2.16 x 1.78 |