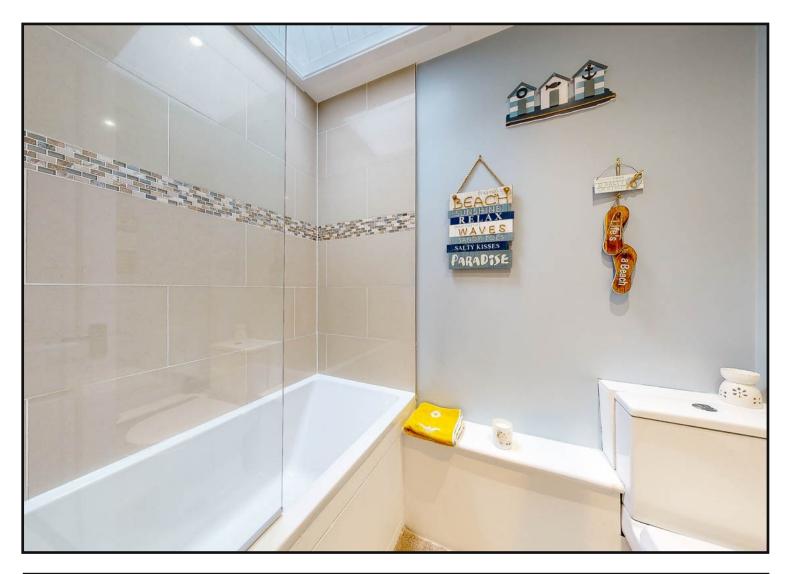

**Bathroom:** Shower over bath, tiled to one side, WC, wash hand basin with vanity unit, extractor fan, vinyl flooring, Velux window skylight and spotlighting.

Bedroom One: Casement window to the rear, spotlighting and is carpeted.