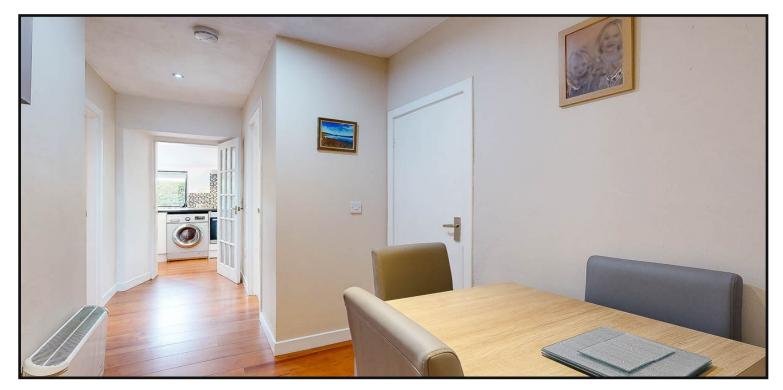

**Hallway:** With laminate flooring, spotlighting, coving. The hallway leads to all downstairs accommodation with space for dining table and chairs and a access door to the cellar.

Living room: Casement window to the front, coving and spotlighting.