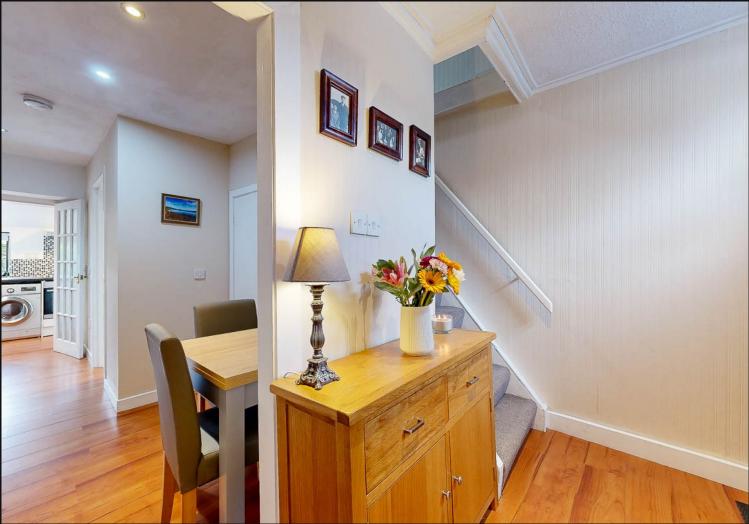

**Hallway:** With laminate flooring, spotlighting, coving. The hallway leads to all downstairs accommodation with space for dining table and chairs and a access door to the cellar.

Living room: Casement window to the front, coving and spotlighting.