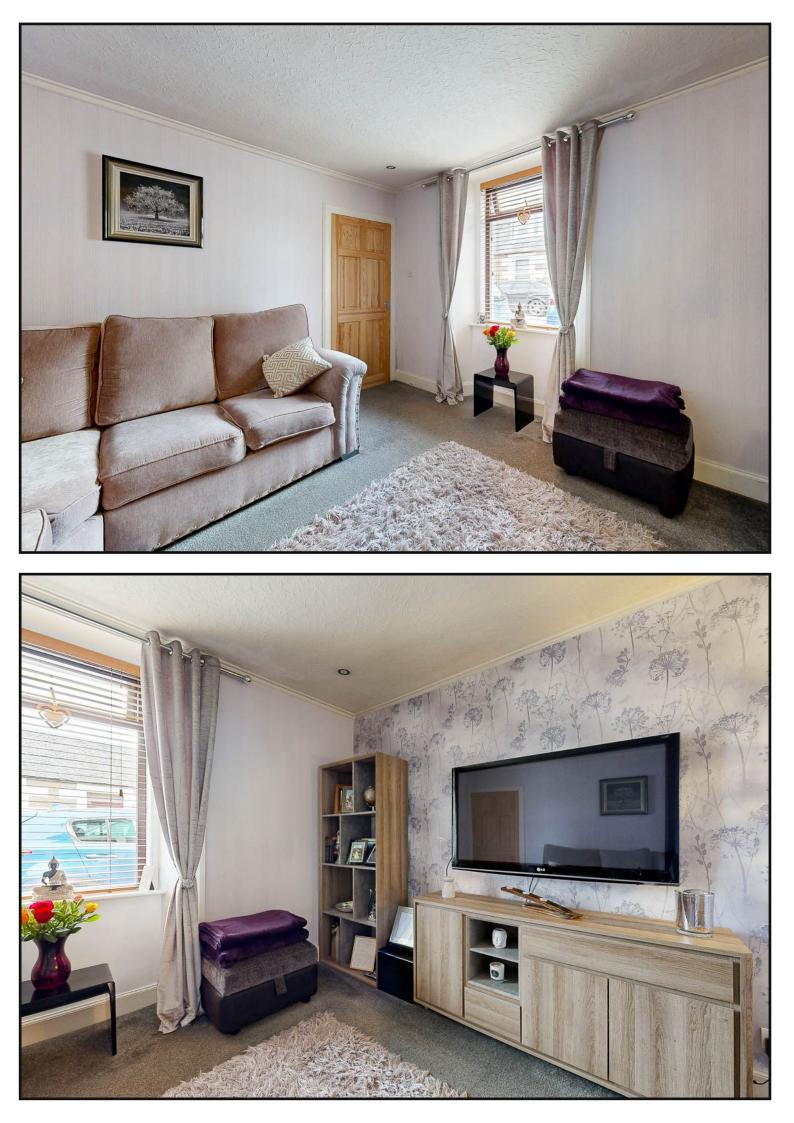

**Hallway:** With laminate flooring, spotlighting, coving. The hallway leads to all downstairs accommodation with space for dining table and chairs and a access door to the cellar.

Living room: Casement window to the front, coving and spotlighting.