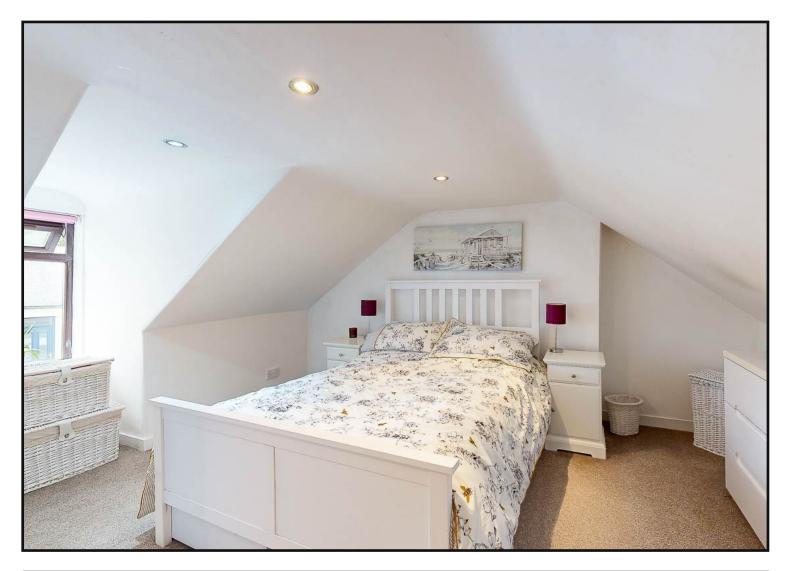

**Bedroom Two:** Double bedroom with window to the front of the property, built in wardrobe, coombed ceiling. There is potential for an en-suite.

**Exterior**: Rear garden with patio and gravelled areas, bounded by wooden fencing to the sides and hedging to the rear.