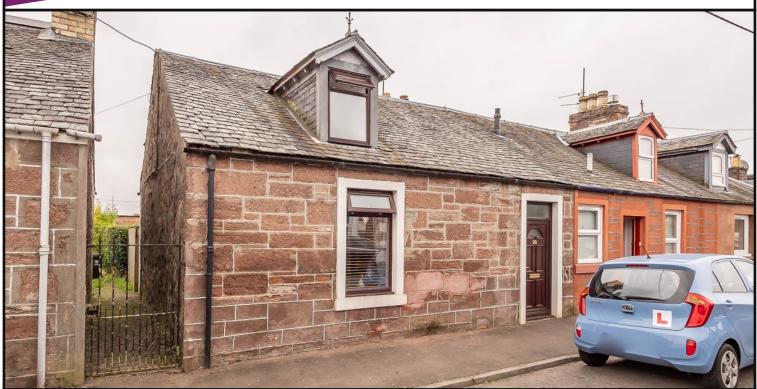

### 20 GEORGE STREET, BLAIRGOWRIE, PH10 6HA

A TWO BEDROOMED END OF TERRACE COTTAGE CONVENIENTLY LOCATED IN THE HEART OF BLAIRGOWRIE, PROVIDING EASY ACCESS TO LOCAL SHOPS AND AMENITIES.

- ENTRANCE HALLWAY
- . KITCHEN
- . TWO DOUBLE BEDROOMS
- . ELECTRIC HEATING
- . EPC BAND 'G'
- HOME REPORT VALUE '£135,000'

# OFFERS OVER £135,000

Miller Gerrard are delighted to bring to the market this two bed end of terrace cottage, located in the heart of Blairgowrie, Perthshire. The property provides easy access to local shops and amenities.