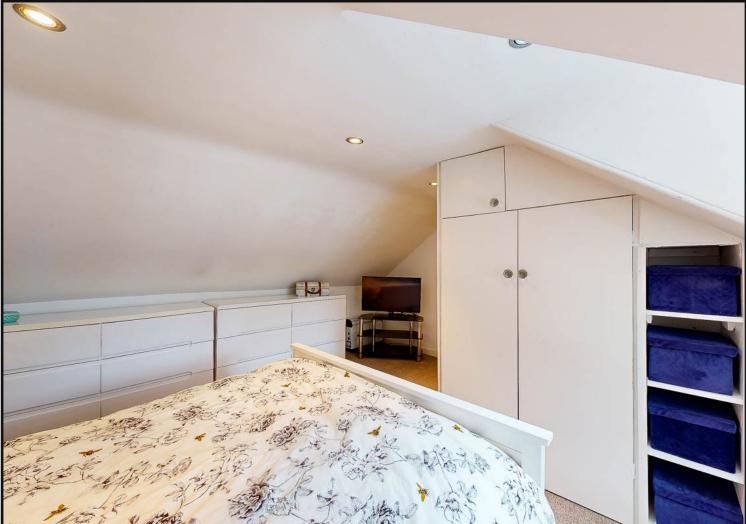

**Bedroom Two:** Double bedroom with window to the front of the property, built in wardrobe, coombed ceiling. There is potential for an en-suite.

**Exterior**: Rear garden with patio and gravelled areas, bounded by wooden fencing to the sides and hedging to the rear.