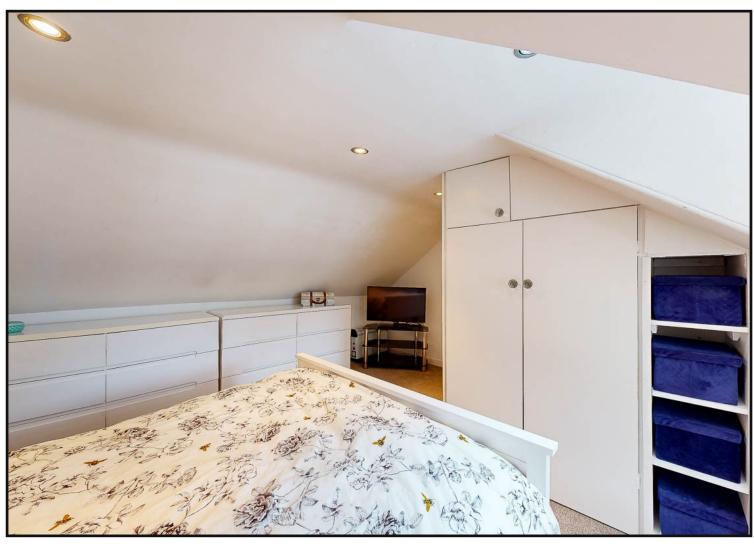

**Bedroom Two:** Double bedroom with window to the front of the property, built in wardrobe, coombed ceiling. There is potential for an en-suite.

**Exterior**: Rear garden with patio and gravelled areas, bounded by wooden fencing to the sides and hedging to the rear.