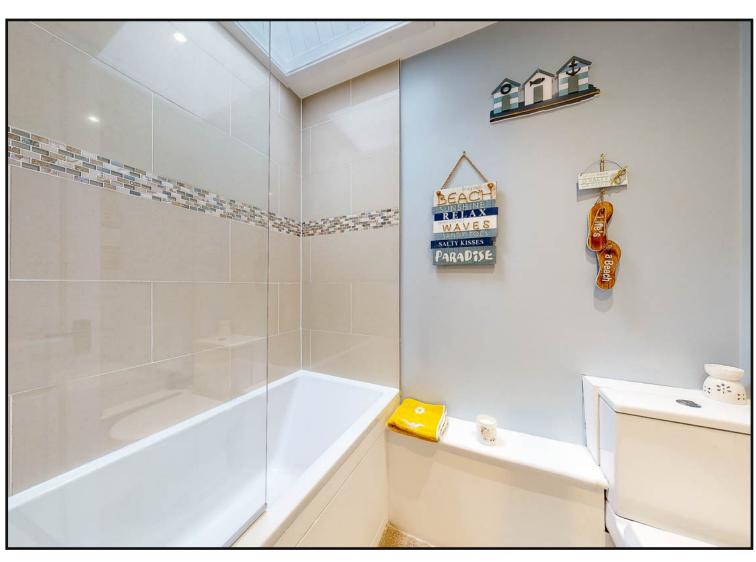

**Bathroom:** Shower over bath, tiled to one side, WC, wash hand basin with vanity unit, extractor fan, vinyl flooring, Velux window skylight and spotlighting.

**Bedroom One:** Casement window to the rear, spotlighting and is carpeted.