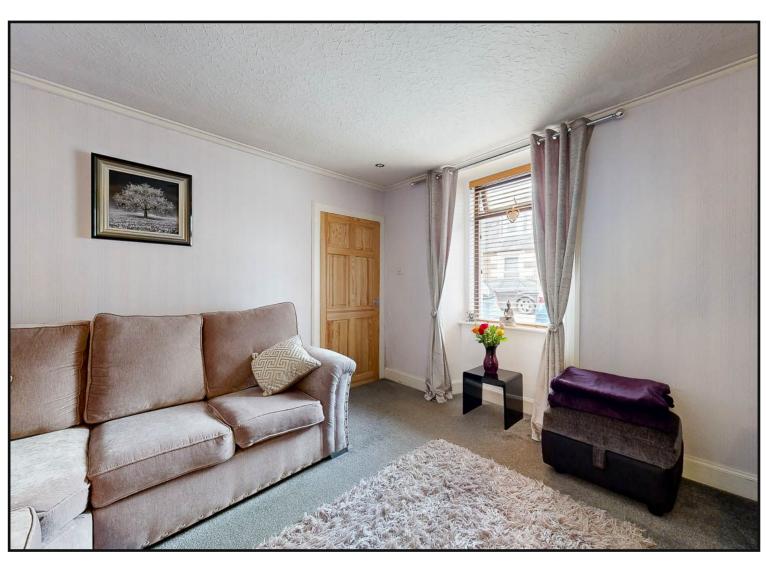

**Hallway:** With laminate flooring, spotlighting, coving. The hallway leads to all downstairs accommodation with space for dining table and chairs and a access door to the cellar.

**Living room:** Casement window to the front, coving and spotlighting.