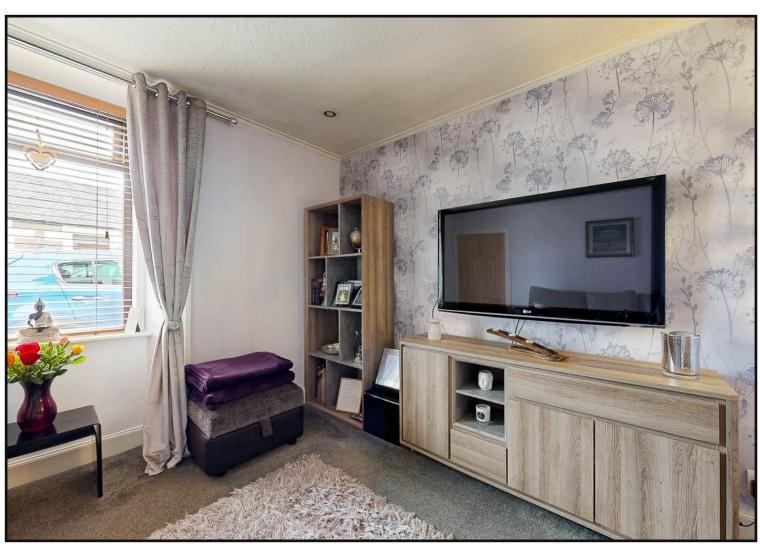

**Hallway:** With laminate flooring, spotlighting, coving. The hallway leads to all downstairs accommodation with space for dining table and chairs and a access door to the cellar.

**Living room:** Casement window to the front, coving and spotlighting.