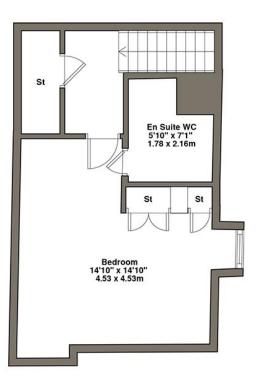

**Bedroom Two:** Double bedroom with window to the front of the property, built in wardrobe, coombed ceiling. There is potential for an en-suite.

**Exterior**: Rear garden with patio and gravelled areas, bounded by wooden fencing to the sides and hedging to the rear.

| ROOM DIMENSIONS | (in meters) |                          | (in meters) |
|-----------------|-------------|--------------------------|-------------|
| LIVING ROOM     | 3.95 x 3.57 | BEDROOM ONE (DOWNSTAIRS) | 3.45 x 1.97 |
| KITCHEN         | 4.27 x 1.65 | BATHROOM                 | 2.08 x 1.6  |
| BEDROOM TWO     | 4.53 x 4.53 | EN SUITE                 | 2.16 x 1.78 |