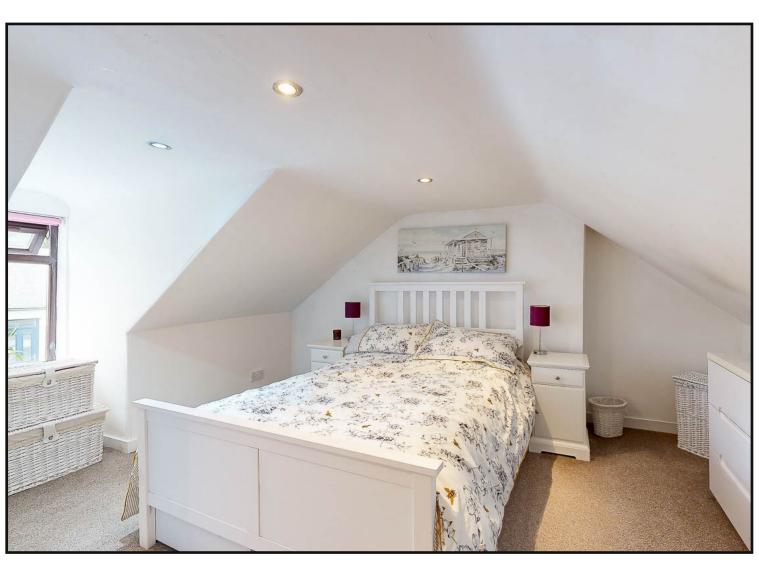

**Bedroom Two:** Double bedroom with window to the front of the property, built in wardrobe, coombed ceiling. There is potential for an en-suite.

**Exterior**: Rear garden with patio and gravelled areas, bounded by wooden fencing to the sides and hedging to the rear.