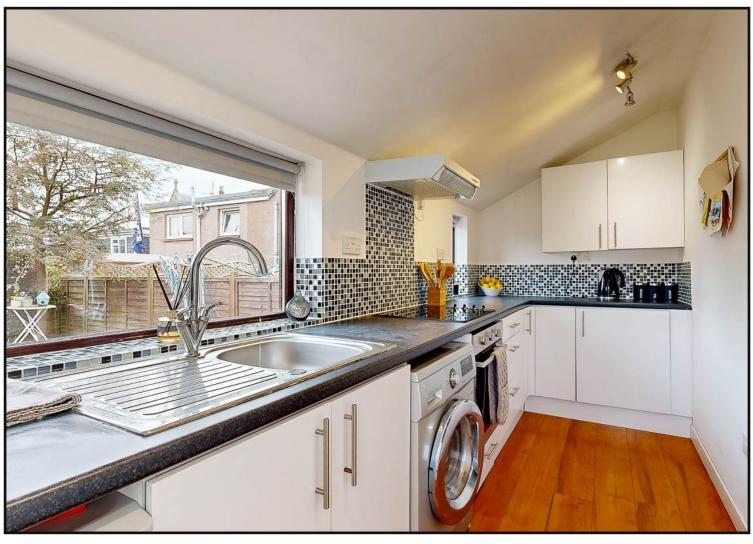

**Kitchen:** Fitted with modern wooden wall and base units with complementary work surfaces. With electric oven and hob, extractor fan, feature tiled back splashes, stainless steel sink and drainer, space for white goods and two windows to the rear or the property. A door leads to the rear garden area.