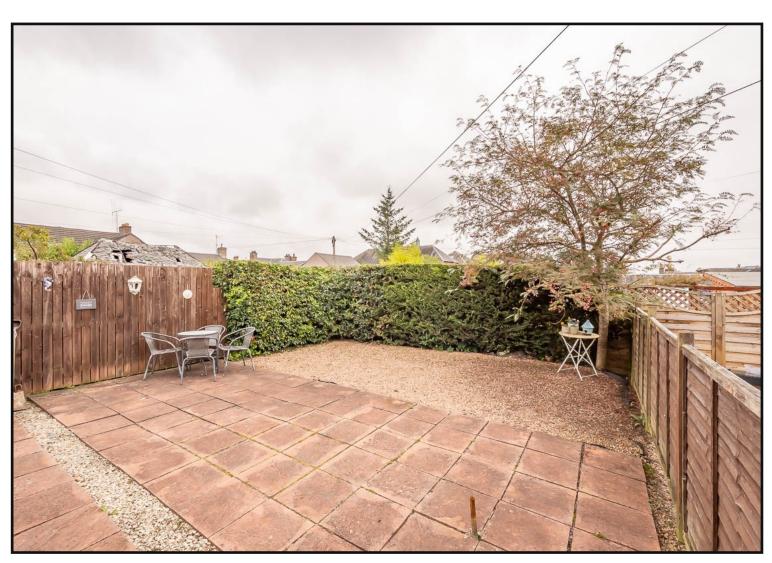

**Bedroom Two:** Double bedroom with window to the front of the property, built in wardrobe, coombed ceiling. There is potential for an en-suite.

**Exterior**: Rear garden with patio and gravelled areas, bounded by wooden fencing to the sides and hedging to the rear.