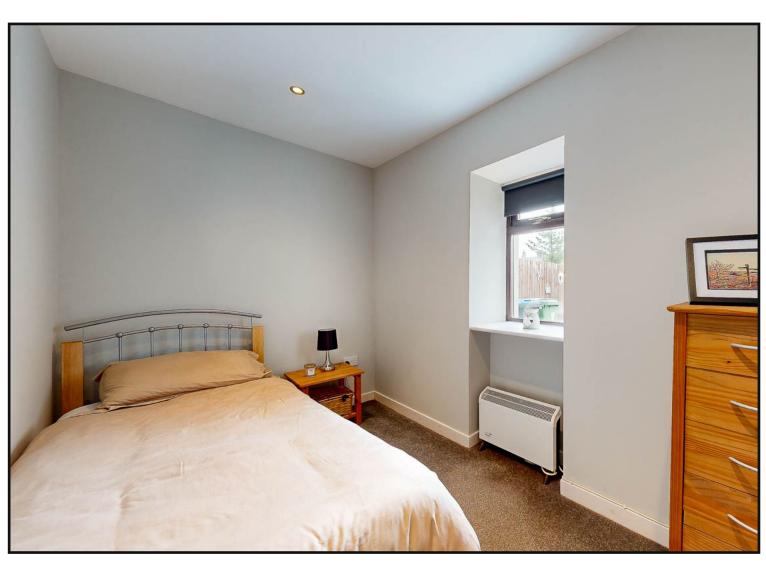

**Bathroom:** Shower over bath, tiled to one side, WC, wash hand basin with vanity unit, extractor fan, vinyl flooring, Velux window skylight and spotlighting.

**Bedroom One:** Casement window to the rear, spotlighting and is carpeted.