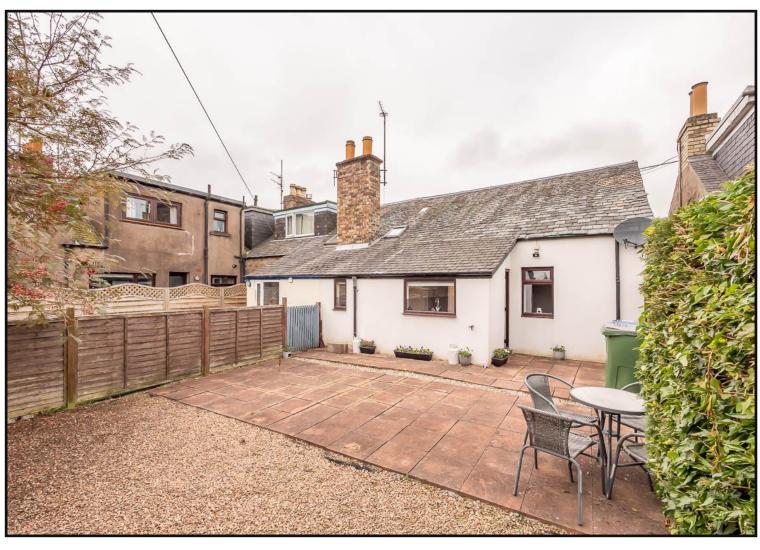

**Bedroom Two:** Double bedroom with window to the front of the property, built in wardrobe, coombed ceiling. There is potential for an en-suite.

**Exterior**: Rear garden with patio and gravelled areas, bounded by wooden fencing to the sides and hedging to the rear.