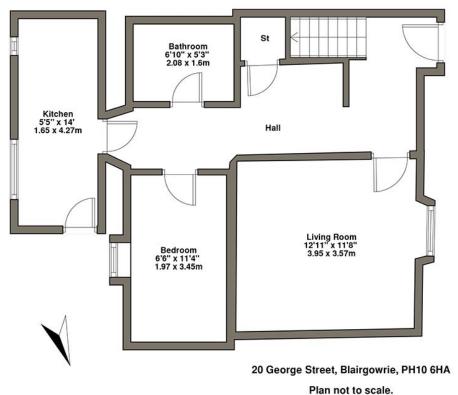

**Hallway:** With laminate flooring, spotlighting, coving. The hallway leads to all downstairs accommodation with space for dining table and chairs and a access door to the cellar.

**Living room:** Casement window to the front, coving and spotlighting.

**Bathroom:** Shower over bath, tiled to one side, WC, wash hand basin with vanity unit, extractor fan, vinyl flooring, Velux window skylight and spotlighting.

**Bedroom One:** Casement window to the rear, spotlighting and is carpeted.

**Kitchen:** Fitted with modern wooden wall and base units with complementary work surfaces. With electric oven and hob, extractor fan, feature tiled back splashes, stainless steel sink and drainer, space for white goods and two windows to the rear or the property. A door leads to the rear garden area.

| ROOM DIMENSIONS | (in meters) |                          | (in meters) |
|-----------------|-------------|--------------------------|-------------|
| LIVING ROOM     | 3.95 x 3.57 | BEDROOM ONE (DOWNSTAIRS) | 3.45 x 1.97 |
| KITCHEN         | 4.27 x 1.65 | BATHROOM                 | 2.08 x 1.6  |
| BEDROOM TWO     | 4.53 x 4.53 | EN SUITE                 | 2.16 x 1.78 |