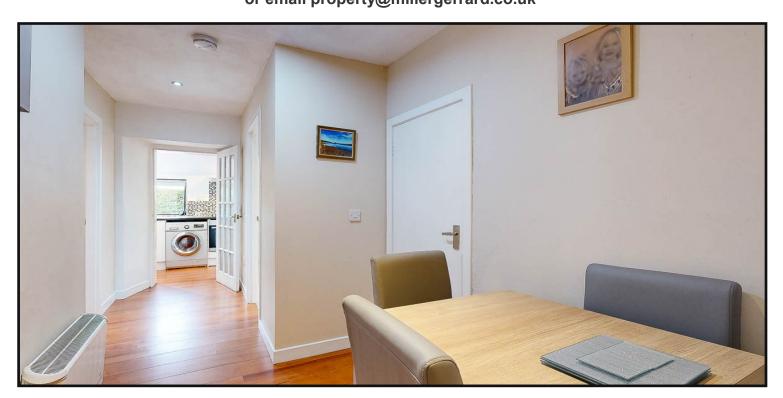

**Hallway:** With laminate flooring, spotlighting, coving. The hallway leads to all downstairs accommodation with space for dining table and chairs and a access door to the cellar.

**Living room:** Casement window to the front, coving and spotlighting.

**Kitchen:** Fitted with modern wooden wall and base units with complementary work surfaces. With electric oven and hob, extractor fan, feature tiled back splashes, stainless steel sink and drainer, space for white goods and two windows to the rear or the property. A door leads to the rear garden area.