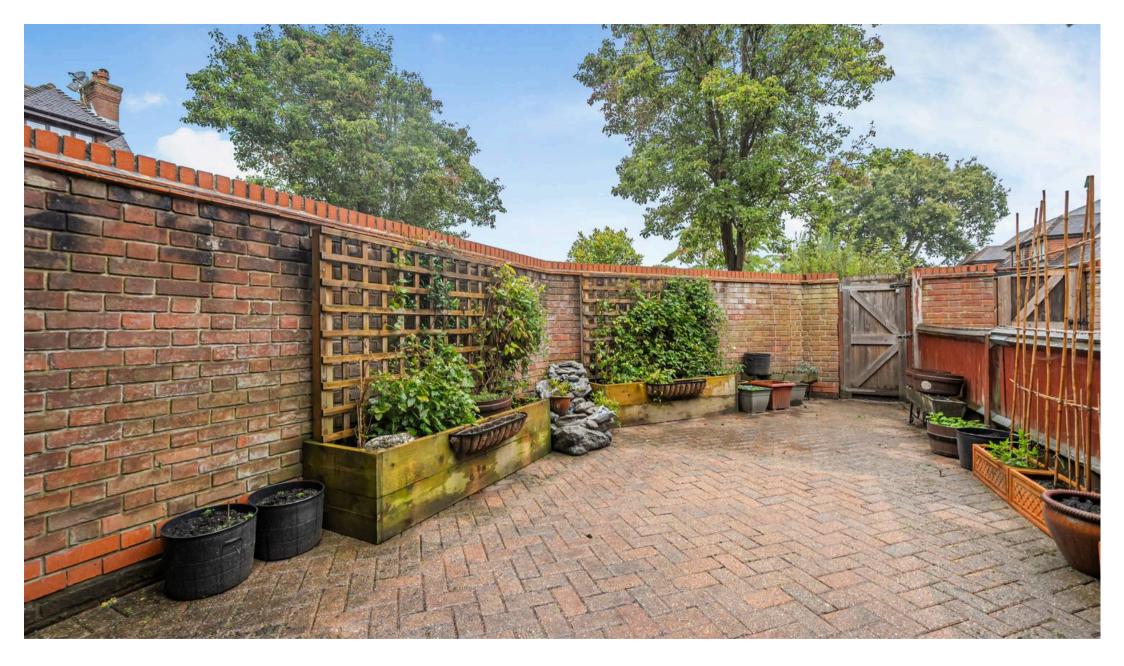

Outside, a private part-walled garden awaits, providing a serene outdoor space for al fresco dining or simply enjoying the fresh air. A covered carport and visitor parking ensures convenient parking and shelter for vehicles, adding to the property's appeal.