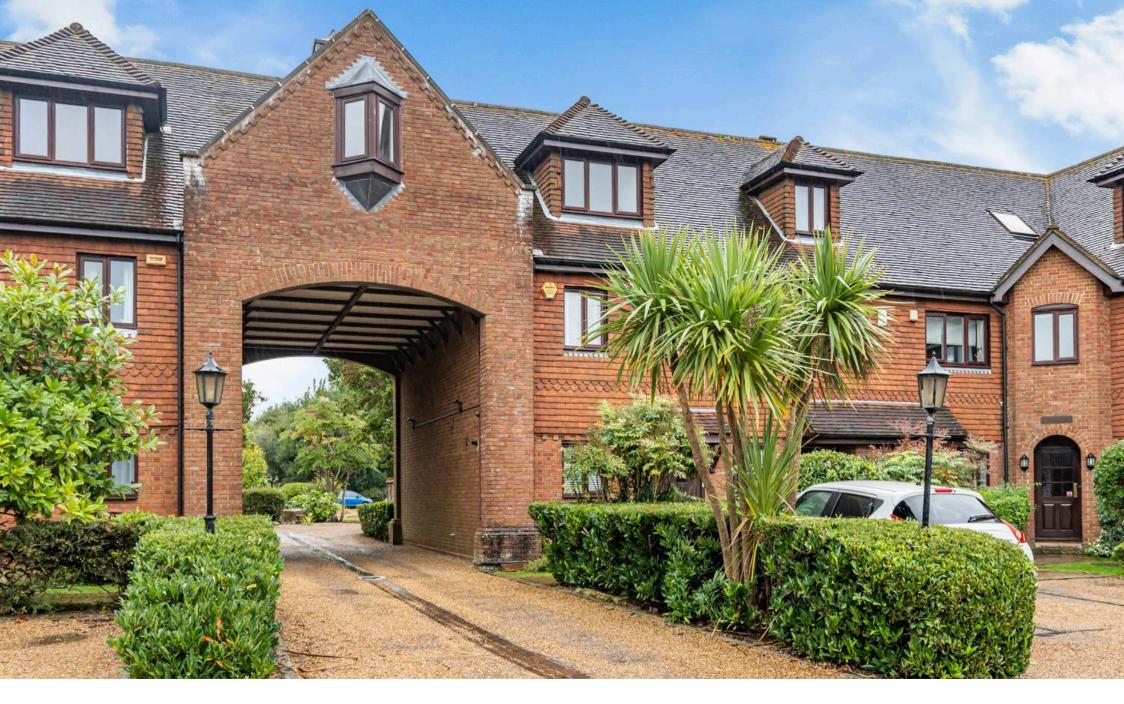

## **Meade Court**

Walton On The Hill, Tadworth

Charming split-level maisonette in gated development, built in 1993 with character and charm. Features cosy living room, two bedrooms, two bathrooms, private garden, carport.

Delightful village location - must be viewed!

Council Tax band: E

Tenure: Leasehold

EPC Energy Efficiency Rating: C

EPC Environmental Impact Rating: C

- 'Cottage' Style Split Level Maisonette
- Modern Gated Development
- Built By Berkeley Homes in 1993
- Delightful Village Location
- Living Room
- Cloakroom
- Two Bathrooms
- Private Part Walled Garden
- Covered Car Port
- Visitor Parking

Nestled in a delightful village location, this charming 'cottage' style split-level maisonette is a gem in a modern gated development. Built by Berkeley Homes in 1993, this property exudes character and charm. The living room offers a cosy atmosphere, perfect for relaxation or entertaining guests. The kitchen features modern amenities and ample storage space, making meal preparation a joy. The property also boasts a convenient cloakroom for guests' use. Upstairs, two bright and spacious bedrooms provide comfortable retreats, the master bedroom benefitting from an en-suite shower room.