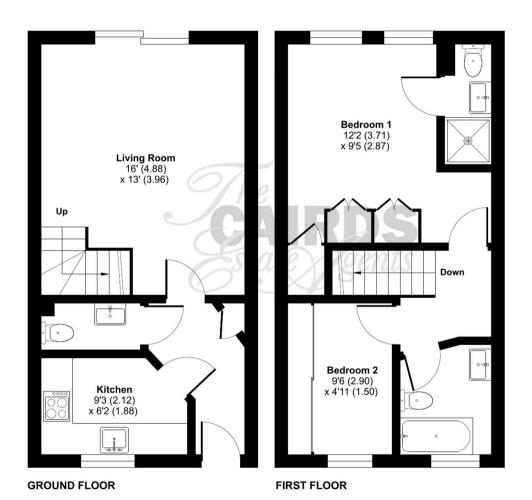

## Meade Court, Walton On The Hill, Tadworth, KT20

Approximate Area = 680 sq ft / 63.1 sq
For identification only - Not to scale

Nestled in a delightful village location, this charming 'cottage' style split-level maisonette is a gem in a modern gated development. Built by Berkeley Homes in 1993, this property exudes character and charm. The living room offers a cosy atmosphere, perfect for relaxation or entertaining guests. The kitchen features modern amenities and ample storage space, making meal preparation a joy. The property also boasts a convenient cloakroom for guests' use. Upstairs, two bright and spacious bedrooms provide comfortable retreats, the master bedroom benefitting from an en-suite shower room.

Outside, a private part-walled garden awaits, providing a serene outdoor space for al fresco dining or simply enjoying the fresh air. A covered carport and visitor parking ensures convenient parking and shelter for vehicles, adding to the property's appeal.