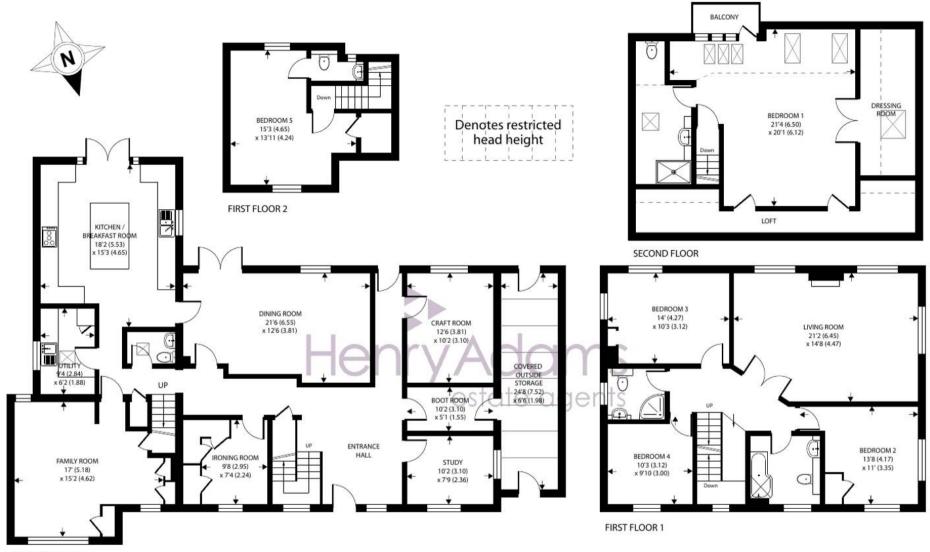

Upon entering this residence, one is immediately struck by the sense of space. The flexible accommodation comprises five to six generously proportioned bedrooms, providing ample space for both family living and entertaining. The layout of the home caters to modern living, with versatile spaces that can be easily adapted to suit individual needs, boosted by the additional utility & ironing rooms and a home office

EPC Energy Efficiency Rating: D

**GROUND FLOOR** 

Approximate Area = 3274 sq ft / 304.1 sq m Limited Use Area(s) = 243 sq ft / 22.5 sq m Total = 3517 sq ft / 326.6 sq m For identification only - Not to scale