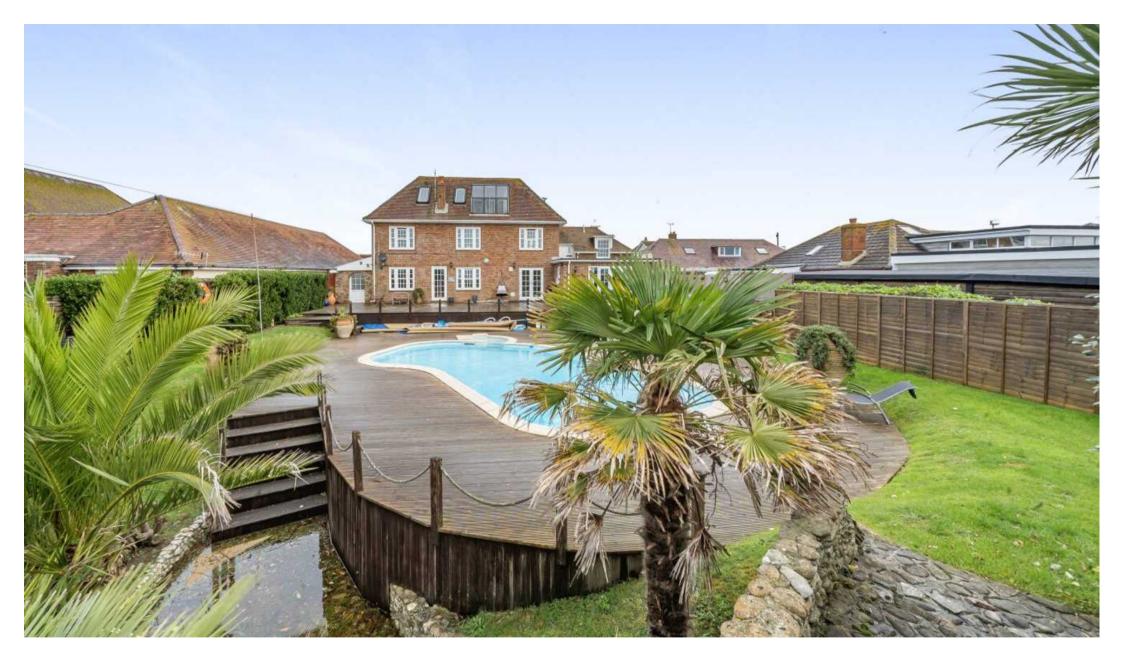

The rear garden, measuring approximately 250ft, is a true oasis of tranquillity, providing direct access to the beach for moments of relaxation and pure seaside enjoyment. A heated swimming pool surrounded by a generous decked seating area offers the perfect spot to unwind and entertain, creating a resort-like ambience. Council Tax band: G - £3831.79