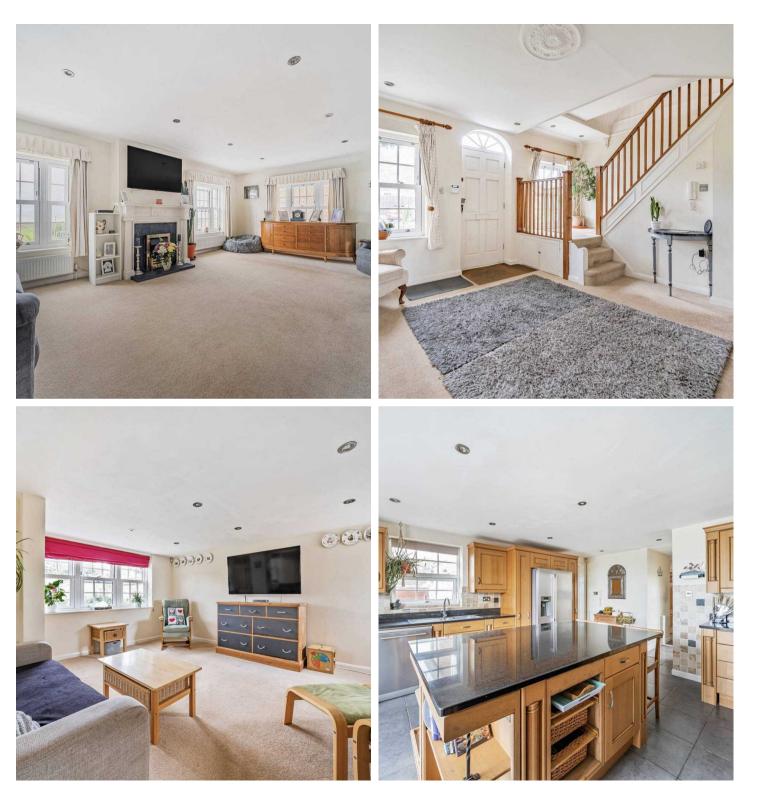

Upon entering this residence, one is immediately struck by the sense of space. The flexible accommodation comprises five to six generously proportioned bedrooms, providing ample space for both family living and entertaining. The layout of the home caters to modern living, with versatile spaces that can be easily adapted to suit individual needs, boosted by the additional utility & ironing rooms and a home office

Noteworthy within this property is the annexe capabilities, providing a versatile space that can be utilised for guests, staff, or additional living quarters. This feature adds an extra layer of flexibility and functionality to the property, catering to a variety of lifestyle needs.