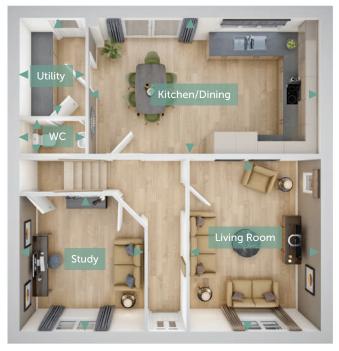

## GROUND FLOOR

| Living         | 4600mm x 3484mm | 15'1" × 11'5"   |
|----------------|-----------------|-----------------|
| Kitchen/Dining | 6174mm x 3615mm | 20'3" x 11'10"  |
| Study/Family   | 3607mm x 3320mm | 11′10″ × 10′11″ |
| Utility        | 2613mm x 1750mm | 8'7" x 5'9"     |
| WC             | 1750mm x 914mm  | 5′9″ x 3′0″     |
|                |                 |                 |

GROUND FLOOR

FIRST FLOOR

droon

Bedroom

Bedroom

Bedroom 4

WOOTTON GRANGE