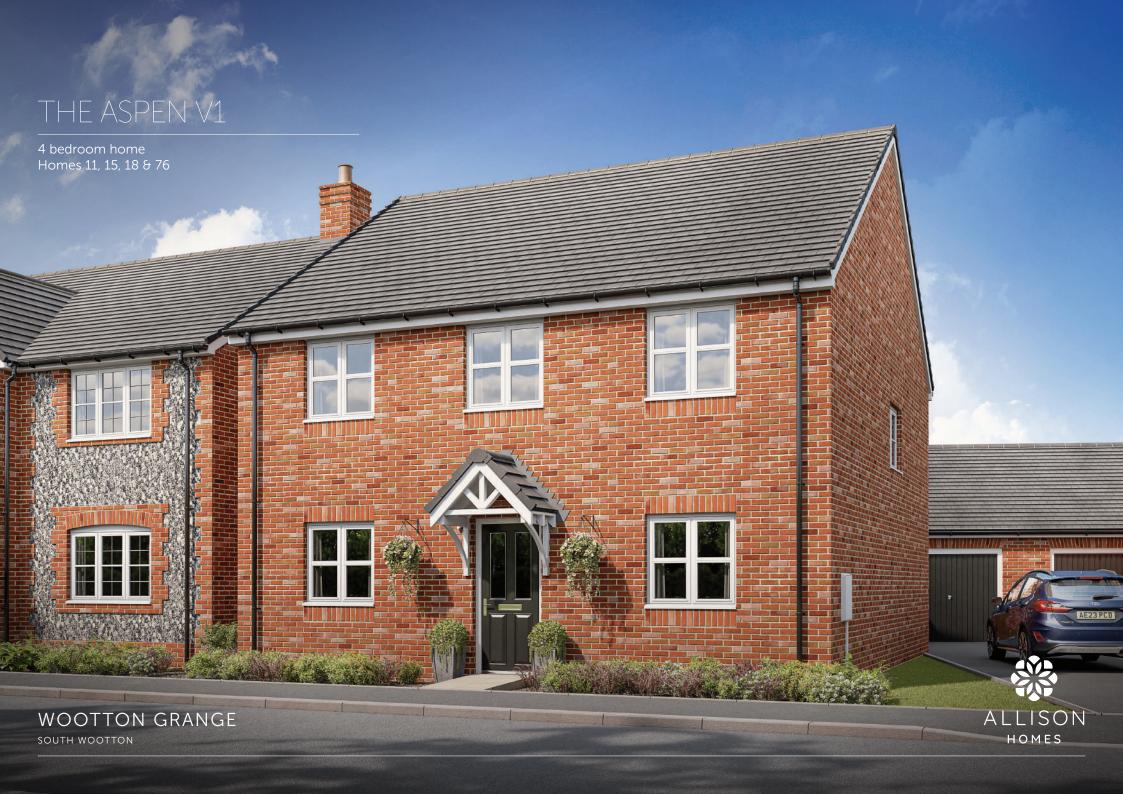

## THE ASPEN V1

## 4 bedroom home Homes 11, 15, 18 & 76

## GROUND FLOOR

| Living         | 4600mm x 3484mm | 15'1" × 11'5"   |
|----------------|-----------------|-----------------|
| Kitchen/Dining | 6174mm x 3615mm | 20'3" x 11'10"  |
| Study/Family   | 3607mm x 3320mm | 11′10″ × 10′11″ |
| Utility        | 2613mm x 1750mm | 8'7" x 5'9"     |
| WC             | 1750mm x 914mm  | 5′9″ x 3′0″     |
|                |                 |                 |

## FIRST FLOOR

| Bedroc  | om 1 | 3768mm x 3675mm | 12'4" x 12'1"  |
|---------|------|-----------------|----------------|
| En-Suit | e    | 2613mm x 1825mm | 8'7" x 6'0"    |
| Bedroc  | om 2 | 3607mm x 2987mm | 11′10″ × 9′10″ |
| Bedroc  | om 3 | 3924mm x 2575mm | 12'11" x 8'5"  |
| Bedroc  | om 4 | 3607mm x 2275mm | 11′10″ x 7′6″