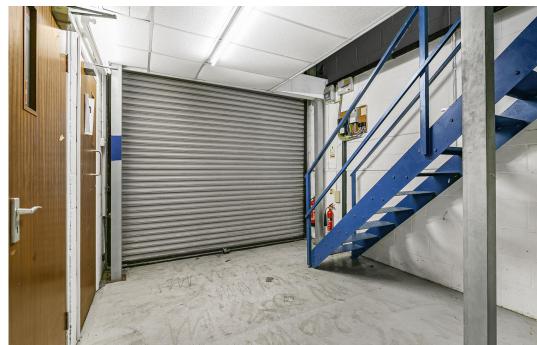

## **Description**

Two single storey industrial/warehouse units with mezzanine floors and loading/parking facilities, available together or separately.

Ideal Freehold opportunity for owner occupiers and commercial investors.

# **Key points**

- Unit 15A total space 1,618 square feet
- Electric roller shutter, Three Phase electricity and gas supply
- Lighting and power points
- Mezzanine floors and WC facilities

- Unit 15B total space 1,560 square feet
- Gated and secure yard plus six car parking spaces
- Rare Freehold opportunity
- Easy access to the M25 and A3

#### Accommodation

| Name                 | sq ft | sq m  |
|----------------------|-------|-------|
| Ground - Unit 15A    | 991   | 92.07 |
| Mezzanine - Unit 15A | 627   | 58.25 |
| Ground - Unit 15B    | 991   | 92.07 |
| Mezzanine - Unit 15B | 569   | 52.86 |