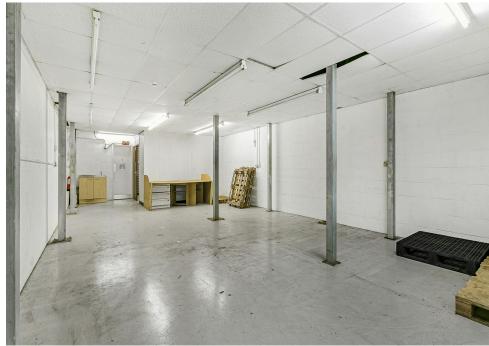

## **Description**

Two single storey industrial/warehouse units with mezzanine floors and loading/parking facilities, available together or separately.

Ideal Freehold opportunity for owner occupiers and commercial investors.

# **Key points**

- Unit 15A total space 1,618 square feet
- Electric roller shutter, Three Phase electricity and gas supply
- Lighting and power points
- Mezzanine floors and WC facilities

- Unit 15B total space 1,560 square feet
- Gated and secure yard plus six car parking spaces
- Rare Freehold opportunity
- Easy access to the M25 and A3

#### Accommodation

| Name                 | sq ft | sq m  |
|----------------------|-------|-------|
| Ground - Unit 15A    | 991   | 92.07 |
| Mezzanine - Unit 15A | 627   | 58.25 |
| Ground - Unit 15B    | 991   | 92.07 |
| Mezzanine - Unit 15B | 569   | 52.86 |