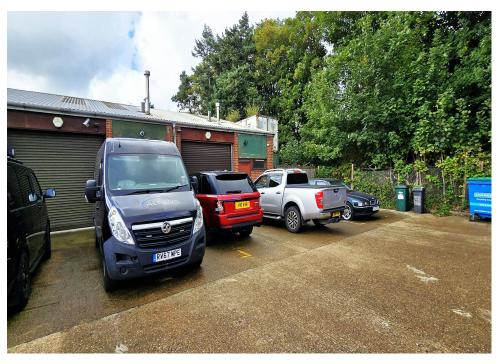

## **Description**

Two single storey industrial/warehouse units with mezzanine floors and loading/parking facilities, available together or separately.

Ideal Freehold opportunity for owner occupiers and commercial investors.

# **Key points**

- Unit 15A total space 1,618 square feet
- Electric roller shutter, Three Phase electricity and gas supply
- Lighting and power points
- Mezzanine floors and WC facilities

- Unit 15B total space 1,560 square feet
- Gated and secure yard plus six car parking spaces
- Rare Freehold opportunity
- Easy access to the M25 and A3