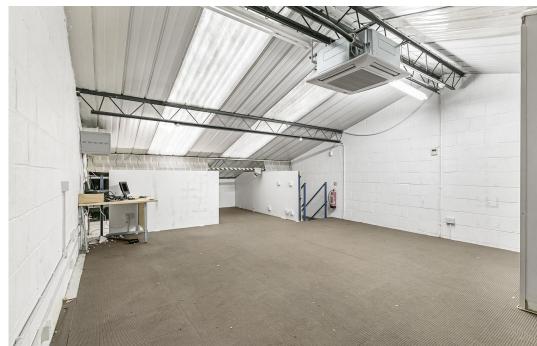

## **Description**

Two single storey industrial/warehouse units with mezzanine floors and loading/parking facilities, available together or separately.

Ideal Freehold opportunity for owner occupiers and commercial investors.

# **Key points**

- Unit 15A total space 1,618 square feet
- Electric roller shutter, Three Phase electricity and gas supply
- Lighting and power points
- Mezzanine floors and WC facilities

- Unit 15B total space 1,560 square feet
- Gated and secure yard plus six car parking spaces
- Rare Freehold opportunity
- Easy access to the M25 and A3

#### Accommodation

| Name                 | sq ft | sq m  |
|----------------------|-------|-------|
| Ground - Unit 15A    | 991   | 92.07 |
| Mezzanine - Unit 15A | 627   | 58.25 |
| Ground - Unit 15B    | 991   | 92.07 |
| Mezzanine - Unit 15B | 569   | 52.86 |