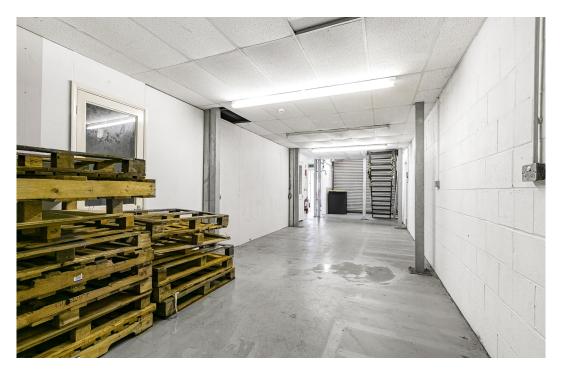

## **Description**

Two single storey industrial/warehouse units with mezzanine floors and loading/parking facilities, available together or separately.

Ideal Freehold opportunity for owner occupiers and commercial investors.

# **Key points**

- Unit 15A total space 1,618 square feet
- Electric roller shutter, Three Phase electricity and gas supply
- Lighting and power points
- Mezzanine floors and WC facilities

- Unit 15B total space 1,560 square feet
- Gated and secure yard plus six car parking spaces
- Rare Freehold opportunity
- Easy access to the M25 and A3