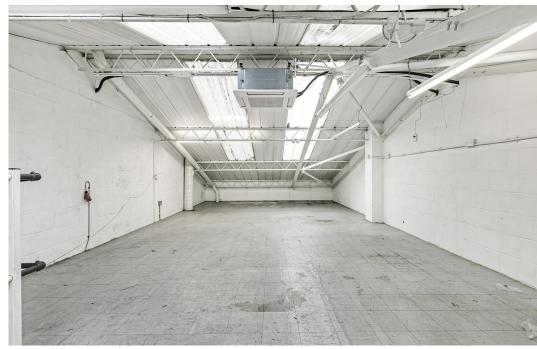

## **Description**

Two single storey industrial/warehouse units with mezzanine floors and loading/parking facilities, available together or separately.

Ideal Freehold opportunity for owner occupiers and commercial investors.

# **Key points**

- Unit 15A total space 1,618 square feet
- Electric roller shutter, Three Phase electricity and gas supply
- Lighting and power points
- Mezzanine floors and WC facilities

- Unit 15B total space 1,560 square feet
- Gated and secure yard plus six car parking spaces
- Rare Freehold opportunity
- Easy access to the M25 and A3

#### Accommodation

| Name                 | sq ft | sq m  |
|----------------------|-------|-------|
| Ground - Unit 15A    | 991   | 92.07 |
| Mezzanine - Unit 15A | 627   | 58.25 |
| Ground - Unit 15B    | 991   | 92.07 |
| Mezzanine - Unit 15B | 569   | 52.86 |