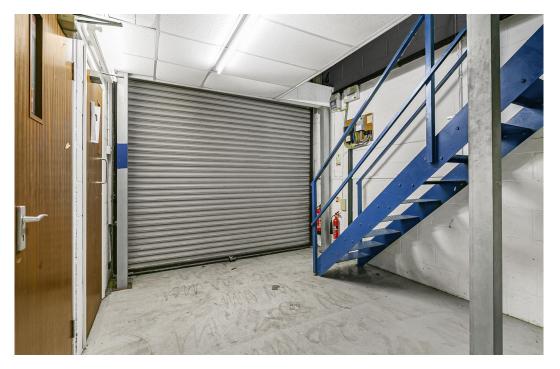

## Description

Two single storey industrial/warehouse units with mezzanine floors and loading/parking facilities, available together or separately.

Ideal Freehold opportunity for owner occupiers and commercial investors.

# Key points

- Unit 15A total space 1,618 square feet
- Electric roller shutter, Three Phase electricity and gas supply
- Lighting and power points
- Mezzanine floors and WC facilities

- Unit 15B total space 1,560 square feet
- Gated and secure yard plus six car parking spaces
- Rare Freehold opportunity
- Easy access to the M25 and A3

### Accommodation

| Name                 | sq ft | sq m  |
|----------------------|-------|-------|
| Ground - Unit 15A    | 991   | 92.07 |
| Mezzanine - Unit 15A | 627   | 58.25 |
| Ground - Unit 15B    | 991   | 92.07 |
| Mezzanine - Unit 15B | 569   | 52.86 |