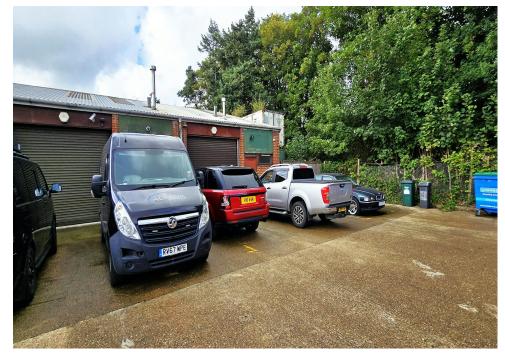

## Description

Two single storey industrial/warehouse units with mezzanine floors and loading/parking facilities, available together or separately.

Ideal Freehold opportunity for owner occupiers and commercial investors.

# Key points

- Unit 15A total space 1,618 square feet
- Electric roller shutter, Three Phase electricity and gas supply
- Lighting and power points
- Mezzanine floors and WC facilities

- Unit 15B total space 1,560 square feet
- Gated and secure yard plus six car parking spaces
- Rare Freehold opportunity
- Easy access to the M25 and A3