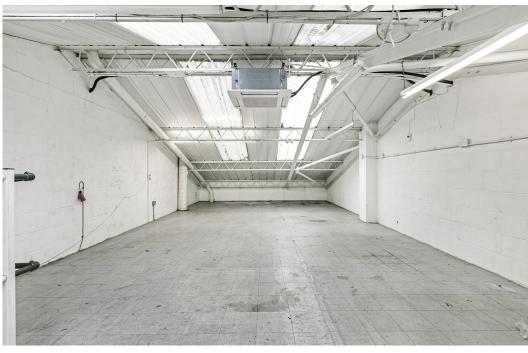

## Description

Two single storey industrial/warehouse units with mezzanine floors and loading/parking facilities, available together or separately.

Ideal Freehold opportunity for owner occupiers and commercial investors.

# Key points

- Unit 15A total space 1,618 square feet
- Electric roller shutter, Three Phase electricity and gas supply
- Lighting and power points
- Mezzanine floors and WC facilities

- Unit 15B total space 1,560 square feet
- Gated and secure yard plus six car parking spaces
- Rare Freehold opportunity
- Easy access to the M25 and A3