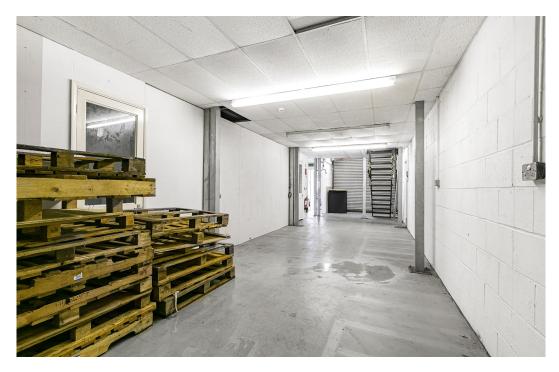

## Description

Two single storey industrial/warehouse units with mezzanine floors and loading/parking facilities, available together or separately.

Ideal Freehold opportunity for owner occupiers and commercial investors.

# Key points

- Unit 15A total space 1,618 square feet
- Electric roller shutter, Three Phase electricity and gas supply
- Lighting and power points
- Mezzanine floors and WC facilities

- Unit 15B total space 1,560 square feet
- Gated and secure yard plus six car parking spaces
- Rare Freehold opportunity
- Easy access to the M25 and A3

### Accommodation

| Name                 | sq ft | sq m  |
|----------------------|-------|-------|
| Ground - Unit 15A    | 991   | 92.07 |
| Mezzanine - Unit 15A | 627   | 58.25 |
| Ground - Unit 15B    | 991   | 92.07 |
| Mezzanine - Unit 15B | 569   | 52.86 |