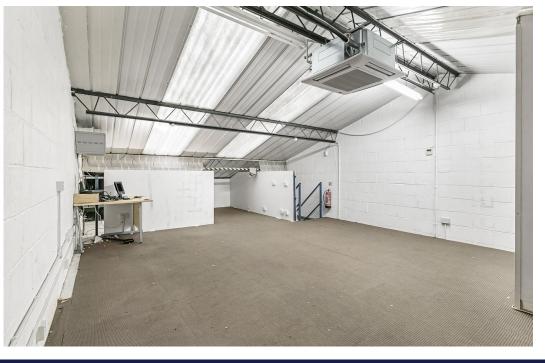

## Description

Two single storey industrial/warehouse units with mezzanine floors and loading/parking facilities, available together or separately.

Ideal Freehold opportunity for owner occupiers and commercial investors.

# Key points

- Unit 15A total space 1,618 square feet
- Electric roller shutter, Three Phase electricity and gas supply
- Lighting and power points
- Mezzanine floors and WC facilities

- Unit 15B total space 1,560 square feet
- Gated and secure yard plus six car parking spaces
- Rare Freehold opportunity
- Easy access to the M25 and A3