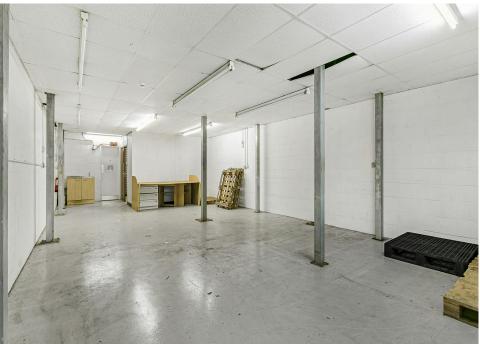

## Description

Two single storey industrial/warehouse units with mezzanine floors and loading/parking facilities, available together or separately.

Ideal Freehold opportunity for owner occupiers and commercial investors.

# Key points

- Unit 15A total space 1,618 square feet
- Electric roller shutter, Three Phase electricity and gas supply
- Lighting and power points
- Mezzanine floors and WC facilities

- Unit 15B total space 1,560 square feet
- Gated and secure yard plus six car parking spaces
- Rare Freehold opportunity
- Easy access to the M25 and A3

### Accommodation

| Name                 | sq ft | sq m  |
|----------------------|-------|-------|
| Ground - Unit 15A    | 991   | 92.07 |
| Mezzanine - Unit 15A | 627   | 58.25 |
| Ground - Unit 15B    | 991   | 92.07 |
| Mezzanine - Unit 15B | 569   | 52.86 |