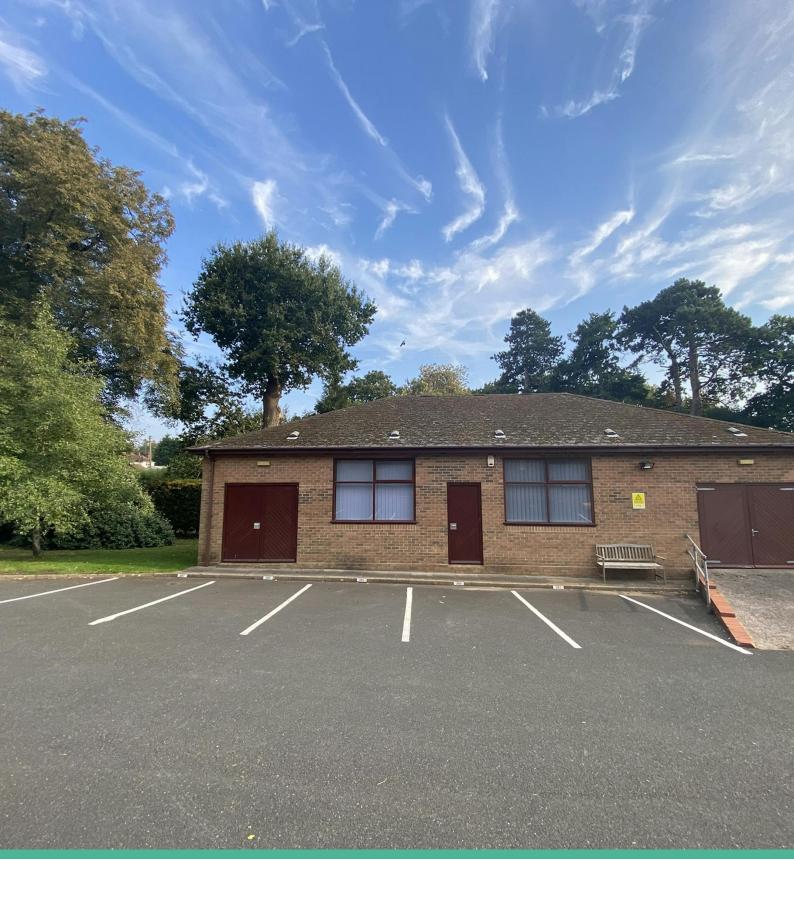

# **Whittington Studios**

Whittington Hall, Worcester, WR5 2RG

Ground floor studio / storage space situated on the Whittington Hall estate, suitable for a variety of potential uses.

504 to 1,575 sq ft (46.82 to 146.32 sq m)

# Description

Ground floor studio / storage space situated on the Whittington Hall Estate, suitable for various potential uses including gym/fitness, dance studio, dark kitchen or secure storage.

### **Specification**

Sealed floors
Electric panel heaters
Surface mounted fluorescent lighting
Double 'garage door' access
Painted brick/block walls

Andrew Venables 0121 609 8427 | 07721 483 159 andrew.venables@avisonyoung.com