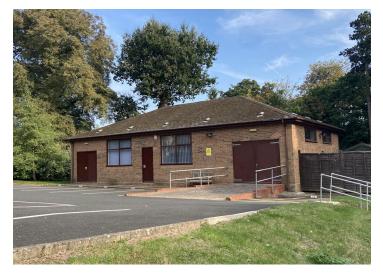

# **Whittington Studios**

Whittington Hall, Worcester, WR5 2RG

Ground floor studio / storage space situated on the Whittington Hall estate, suitable for a variety of potential uses.

504 to 1,575 sq ft (46.82 to 146.32 sq m)

# Description

Ground floor studio / storage space situated on the Whittington Hall Estate, suitable for various potential uses including gym/fitness, dance studio, dark kitchen or secure storage.