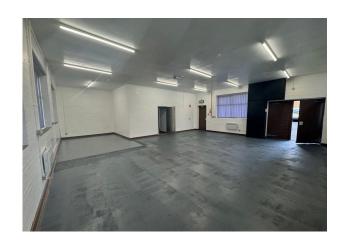

# Description

Ground floor studio / storage space situated on the Whittington Hall Estate, suitable for various potential uses including gym/fitness, dance studio, dark kitchen or secure storage.

### **Specification**

Sealed floors
Electric panel heaters
Surface mounted fluorescent lighting
Double 'garage door' access
Painted brick/block walls

Andrew Venables 0121 609 8427 | 07721 483 159 andrew.venables@avisonyoung.com