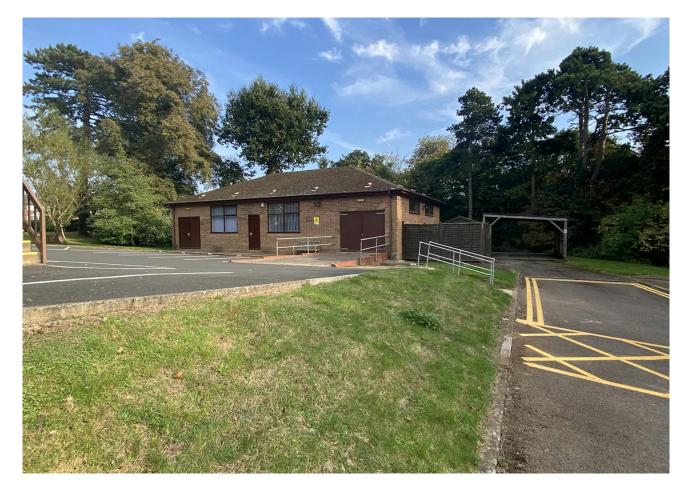

# **Whittington Studios**

Whittington Hall, Worcester, WR5 2RG

Ground floor studio / storage space situated on the Whittington Hall estate, suitable for a variety of potential uses.

504 to 1,575 sq ft (46.82 to 146.32 sq m)

# Description

Ground floor studio / storage space situated on the Whittington Hall Estate, suitable for various potential uses including gym/fitness, dance studio, dark kitchen or secure storage.

## Location

Located within half a mile of Junction 7 of the M5 (South Worcester), with immediate access to Worcester city centre.