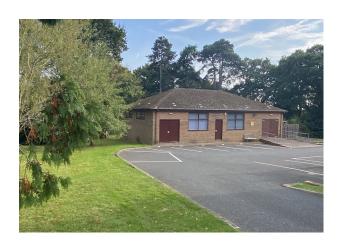

# **Whittington Studios**

Whittington Hall, Worcester, WR5 2RG

Ground floor studio / storage space situated on the Whittington Hall estate, suitable for a variety of potential uses.

504 to 1,575 sq ft (46.82 to 146.32 sq m)

# Description

Ground floor studio / storage space situated on the Whittington Hall Estate, suitable for various potential uses including gym/fitness, dance studio, dark kitchen or secure storage.

## Location

Located within half a mile of Junction 7 of the M5 (South Worcester), with immediate access to Worcester city centre.