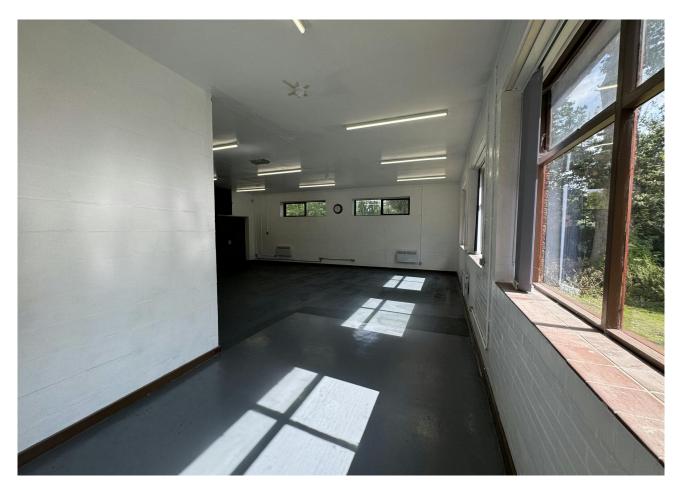

# Description

Ground floor studio / storage space situated on the Whittington Hall Estate, suitable for various potential uses including gym/fitness, dance studio, dark kitchen or secure storage.

### **Specification**

Sealed floors
Electric panel heaters
Surface mounted fluorescent lighting
Double 'garage door' access
Painted brick/block walls

Andrew Venables 0121 609 8427 | 07721 483 159 andrew.venables@avisonyoung.com