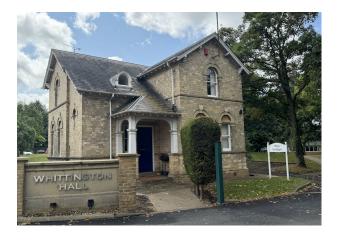

# The Lodge

Whittington Hall, Worcester, WR5 2RA

A character, period building offering self contained offices at the entrance to the landscaped Whittington Hall Park.

782 sq ft (72.65 sq m)

# Description

A character, period building offering self contained offices at the entrance to the landscaped Whittington Hall Park.