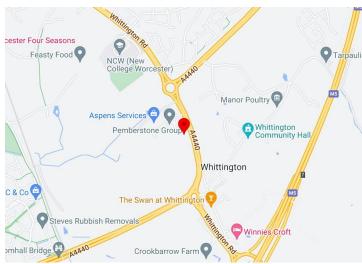

# Location

Whittington Hall is located only half a mile from J7 of the M5 and with direct access to Worcester City Centre via the A440 / London Road, with a range of retail and leisure amenities available within the local area.