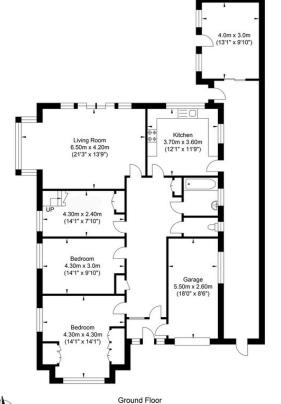

## The Property & Area

This 3-bedroom home, nestled in the highly sought-after Buckingham Avenue in Shoreham-By-Sea boasts a desirable location being close to the town centre and train station.

This detached home offers a wealth of features, including a West facing garden, garage and off-street parking. You will immediately appreciate the spaciousness of this home. The light and airy hallway guides you towards the main rooms, where you'll find a generously proportioned lounge opening onto the West facing garden. This versatile space provides the perfect spot for relaxation, family gatherings, or entertaining friends. The thoughtfully designed kitchen perfectly combines style and functionality, featuring ample storage space and appliances.

Located on the ground floor, you'll find two well-appointed bedrooms, each offering a comfortable space. One of the bedrooms has previously been used as a dining room. A family bathroom completes the ground floor, featuring a bathtub with shower over, ensuring convenience for all. The first floor is home to a fantastic and large bedroom with modern en-suite bathroom, with windows to the front and a rear giving plenty of natural light. The juliet balcony doors are a real feature.

Outside, there is a sunny low maintenance garden, providing the perfect space for outdoor entertaining. The garden is thoughtfully designed with easy upkeep in mind, allowing you to enjoy your outdoor space without the hassle of extensive maintenance. To the side is a useful covered storage area, ideal for lots of different uses. Furthermore, this property benefits from off-road parking and a garage.

## Buckingham Avenue, Shoreham-by-Sea

1305.23 sq ft

(121.26 sq m)

First Floor Approximate Floor Area 440.56 sq ft (40.93 sq m)

Approximate Gross Internal Area = 162.19 sq m / 1745.79 sq ft Illustration for identification purposes only, measurements are approximate, not to scale.