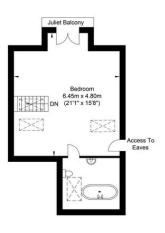

Located on the ground floor, you'll find two well-appointed bedrooms, each offering a comfortable space. One of the bedrooms has previously been used as a dining room. A family bathroom completes the ground floor, featuring a bathtub with shower over, ensuring convenience for all. The first floor is home to a fantastic and large bedroom with modern en-suite bathroom, with windows to the front and a rear giving plenty of natural light. The juliet balcony doors are a real feature.

## Buckingham Avenue, Shoreham-by-Sea

1305.23 sq ft

(121.26 sq m)

First Floor Approximate Floor Area 440.56 sq ft (40.93 sq m)

Approximate Gross Internal Area = 162.19 sq m / 1745.79 sq ft Illustration for identification purposes only, measurements are approximate, not to scale.