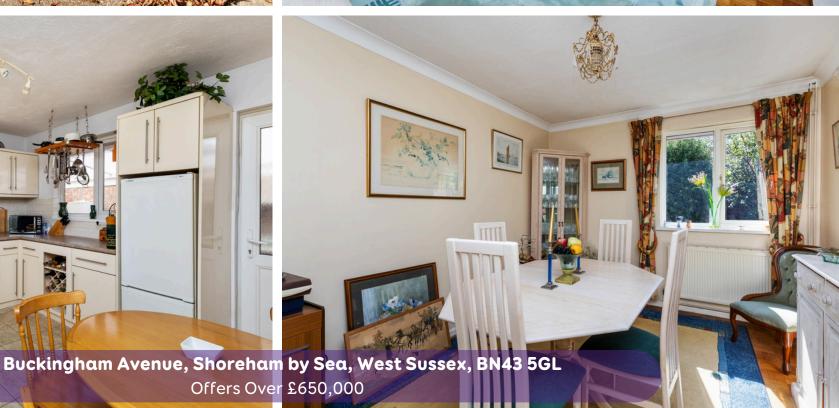

Located on the ground floor, you'll find two well-appointed bedrooms, each offering a comfortable space. One of the bedrooms has previously been used as a dining room. A family bathroom completes the ground floor, featuring a bathtub with shower over, ensuring convenience for all. The first floor is home to a fantastic and large bedroom with modern en-suite bathroom, with windows to the front and a rear giving plenty of natural light. The juliet balcony doors are a real feature.