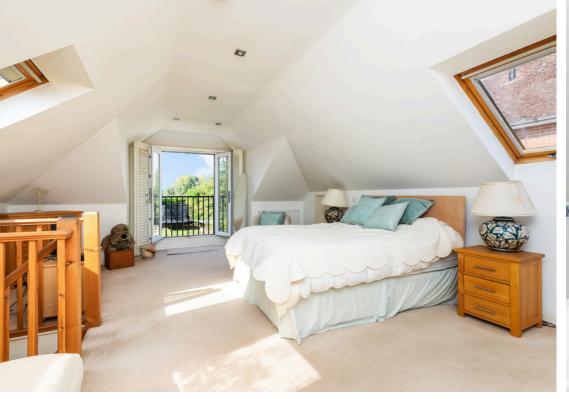

Located on the ground floor, you'll find two well-appointed bedrooms, each offering a comfortable space. One of the bedrooms has previously been used as a dining room. A family bathroom completes the ground floor, featuring a bathtub with shower over, ensuring convenience for all. The first floor is home to a fantastic and large bedroom with modern en-suite bathroom, with windows to the front and a rear giving plenty of natural light. The juliet balcony doors are a real feature.