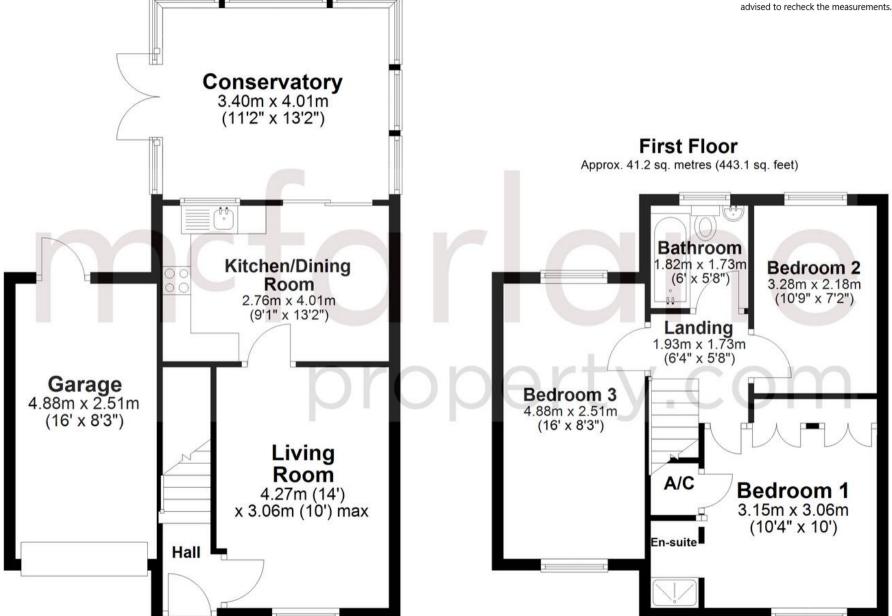

## **Ground Floor**

Approx. 55.4 sq. metres (596.5 sq. feet)

Agents Note: Whilst every care has been taken to prepare these sales particulars, they are for guidance purposes only. All measurements are approximate are for general guidance purposes only and whilst every care has been taken to ensure their accuracy, they should not be relied upon and potential buyers are

Total area: approx. 96.6 sq. metres (1039.6 sq. feet)