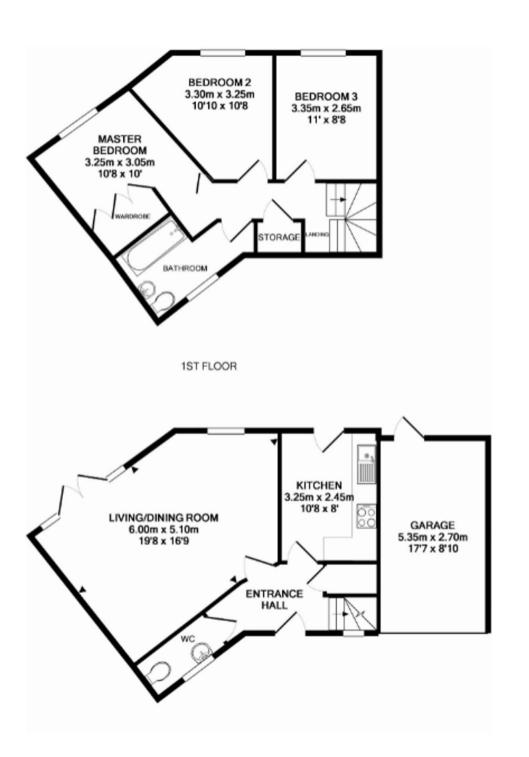

Three DOUBLE Bedroom family home, in a sought after Cricklade position. The Accommodation comprises: Entrance Hallway, Living Room / Dining Room, Cloakroom plus Kitchen Breakfast Room. To the First Floor Three Bedrooms and Family Bathroom. gardens to the Rear and Single Garage with Parking.