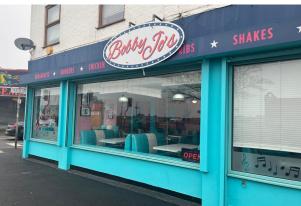

# Description

Offered To Let by way of lease assignment, Bobby Jo's Diner is an Informal restaurant serving traditional American food/drink including burgers, hotdogs and shakes. Located solely on the ground floor, it offers chair and booth seating and takeaway services for its customers. The property features welfare facilities, a service and drinks counter and a fully fitted, operational kitchen with extraction.