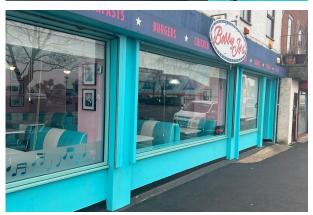

# Description

Offered To Let by way of lease assignment, Bobby Jo's Diner is an Informal restaurant serving traditional American food/drink including burgers, hotdogs and shakes. Located solely on the ground floor, it offers chair and booth seating and takeaway services for its customers. The property features welfare facilities, a service and drinks counter and a fully fitted, operational kitchen with extraction.