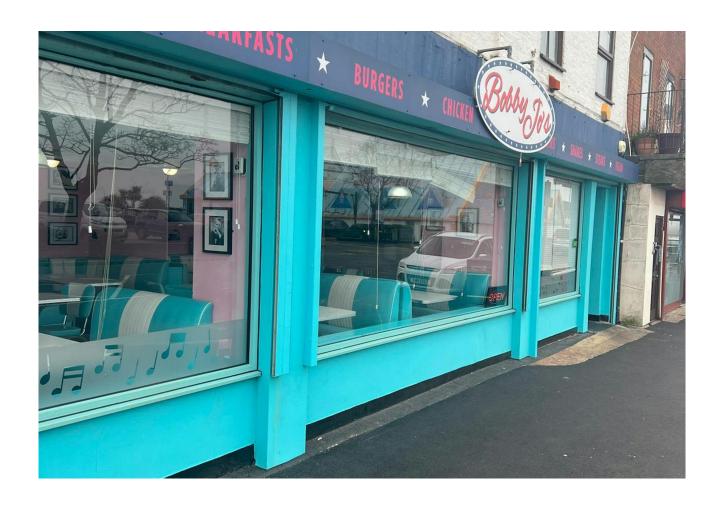

# Description

Offered To Let by way of lease assignment, Bobby Jo's Diner is an Informal restaurant serving traditional American food/drink including burgers, hotdogs and shakes. Located solely on the ground floor, it offers chair and booth seating and takeaway services for its customers. The property features welfare facilities, a service and drinks counter and a fully fitted, operational kitchen with extraction.

#### Location

Bobby Jo's Diner is situated on Eastern Esplanade Road in Southend-on-Sea, a resort town on the Thames Estuary in Essex, southeast England. The diner benefits from fronting a large public pay and display car park and is a short walk from Jubilee Beach.