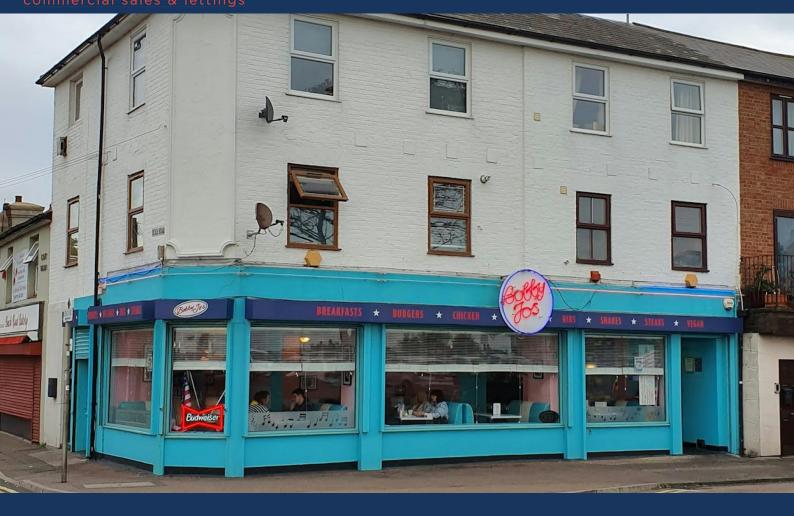

# Bobby Jo's Diner

11-12 Eastern Esplanade, Southend-on-Sea, SS1 2ER

To Let by way of lease assignment & premium sale

Rent: £24,200 PA +Vat

Premium: £125,000 to include F&F

1,216 sq ft

(112.97 sq m)

- £125k Premium to included fixtures, fitting and trading name
- 10 year lease from Oct 2022
- Southend-on-Sea Location situated on Eastern Esplanade Rd
- High volumes of passing trade & seasonal tourism
- A3/A4/A5 Restaurant and Cafes/Drinking Establishments and Hot Food takeaway

# Description

Offered To Let by way of lease assignment, Bobby Jo's Diner is an Informal restaurant serving traditional American food/drink including burgers, hotdogs and shakes. Located solely on the ground floor, it offers chair and booth seating and takeaway services for its customers. The property features welfare facilities, a service and drinks counter and a fully fitted, operational kitchen with extraction.

#### Location

Bobby Jo's Diner is situated on Eastern Esplanade Road in Southend-on-Sea, a resort town on the Thames Estuary in Essex, southeast England. The diner benefits from fronting a large public pay and display car park and is a short walk from Jubilee Beach.