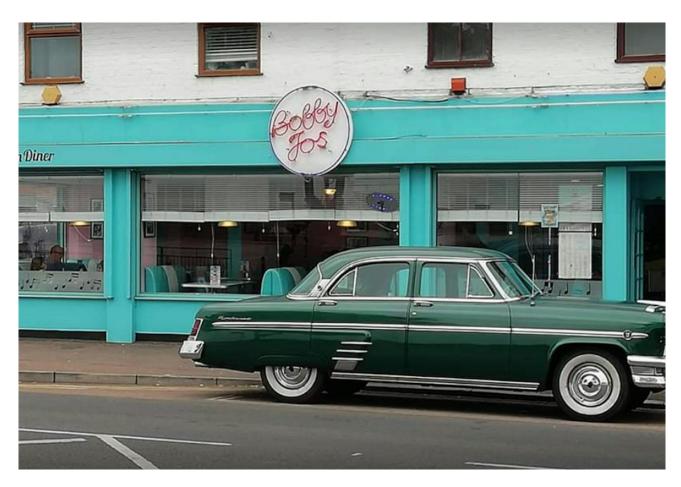

# Description

Offered To Let by way of lease assignment, Bobby Jo's Diner is an Informal restaurant serving traditional American food/drink including burgers, hotdogs and shakes. Located solely on the ground floor, it offers chair and booth seating and takeaway services for its customers. The property features welfare facilities, a service and drinks counter and a fully fitted, operational kitchen with extraction.

#### Location

Bobby Jo's Diner is situated on Eastern Esplanade Road in Southend-on-Sea, a resort town on the Thames Estuary in Essex, southeast England. The diner benefits from fronting a large public pay and display car park and is a short walk from Jubilee Beach.