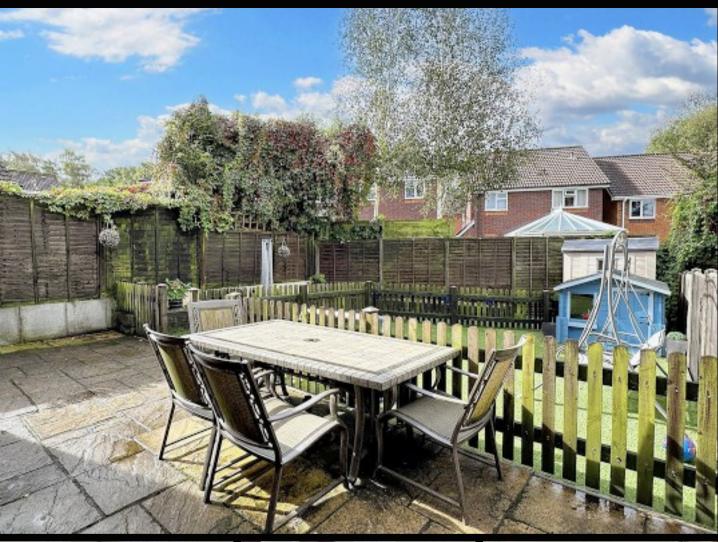

Outside, the property features a low maintenance rear garden designed for relaxation and enjoyment. The garden is laid to patio paving and artificial lawn, with a raised sleeper border and timber fencing creating distinct sections. Accessible from either side of the home, the rear garden provides a peaceful retreat. Furthermore, the garage, with an electric roller door, offers additional storage space with power and lighting, while driveway parking for two cars completes this attractive outdoor space, making it perfect for both entertaining and day-to-day living.