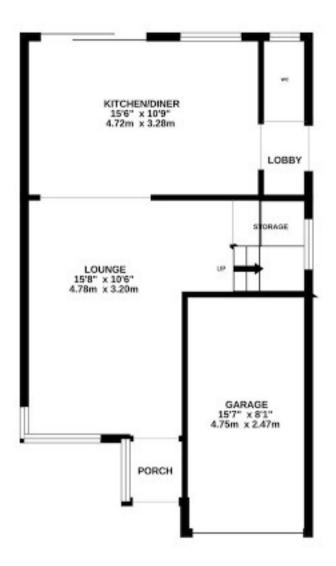

ome also benefits from gas fired central heating, double glazing, integral garage, and driveway parking, ensuring both practicality and ease of use.

Outside, the property features a low maintenance rear garden designed for relaxation and enjoyment. The garden is laid to patio paving and artificial lawn, with a raised sleeper border and timber fencing creating distinct sections. Accessible from either side of the home, the rear garden provides a peaceful retreat. Furthermore, the garage, with an electric roller door, offers additional storage space with power and lighting, while driveway parking for two cars completes this attractive outdoor space, making it perfect for both entertaining and day-to-day living.

Council Tax band: D

Tenure: Freehold

















GROUND FLOOR 1ST FLOOR