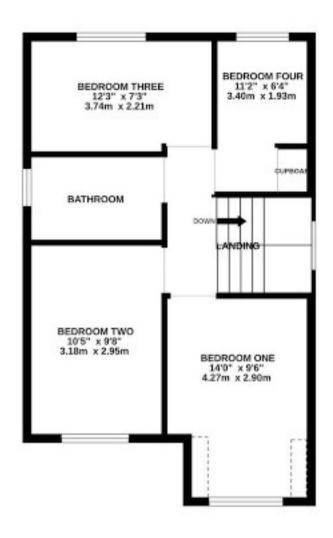

e also benefits from gas fired central heating, double glazing, integral garage, and driveway parking, ensuring both practicality and ease of use.

Outside, the property features a low maintenance rear garden designed for relaxation and enjoyment. The garden is laid to patio paving and artificial lawn, with a raised sleeper border and timber fencing creating distinct sections. Accessible from either side of the home, the rear garden provides a peaceful retreat. Furthermore, the garage, with an electric roller door, offers additional storage space with power and lighting, while driveway parking for two cars completes this attractive outdoor space, making it perfect for both entertaining and day-to-day living.

Council Tax band: D

Tenure: Freehold

















GROUND FLOOR 1ST FLOOR