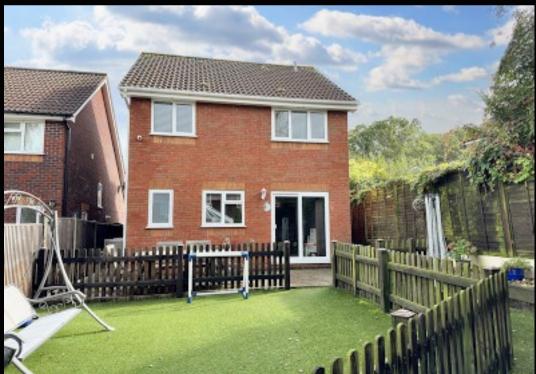

## 6 Beechwood Way

Dibden Purlieu, Southampton

This modern and spacious four-bedroom detached home offers the perfect family accommodation. Offering downstairs WC, an open plan kitchen/diner, and a family-friendly layout, this property is ideal for those seeking a comfortable and convenient living space. Situated in close proximity to local schools, the home also benefits from gas fired central heating, double glazing, integral garage, and driveway parking, ensuring both practicality and ease of use.

Outside, the property features a low maintenance rear garden designed for relaxation and enjoyment. The garden is laid to patio paving and artificial lawn, with a raised sleeper border and timber fencing creating distinct sections. Accessible from either side of the home, the rear garden provides a peaceful retreat. Furthermore, the garage, with an electric roller door, offers additional storage space with power and lighting, while driveway parking for two cars completes this attractive outdoor space, making it perfect for both entertaining and day-to-day living.