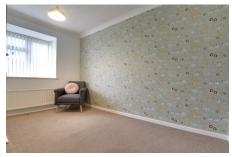

Bedroom 2 3.68m (12'1") x 2.35m (7'8") max Box bay window to front.

Bedroom 3 2.27m (7'5") x 1.83m (6') Window to rear