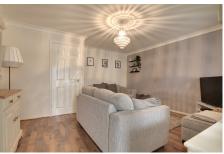

Living Room 4.40m (14'5") x 4.09m (13'5") max Window to rear

Dining Room 3.52m (11'7") x 2.34m (7'8") Upvc construction with solid roof, tiled floor and patio doors out to garden

First Floor

Bedroom 1 3.39m (11'1") x 2.47m (8'1") Window to rear