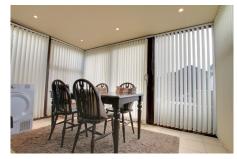

Living Room 4.40m (14'5") x 4.09m (13'5") max Window to rear

Dining Room 3.52m (11'7") x 2.34m (7'8") Upvc construction with solid roof, tiled floor and patio doors out to garden

First Floor

Bedroom 1 3.39m (11'1") x 2.47m (8'1") Window to rear