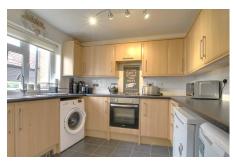

#### Kitchen

2.93m (9'7") x 2.50m (8'2") Fitted with a matching range of wall and base units housing single electric oven and four ring gas hob with extractor over, plumbing for washing machine and space for fridge/freezer, wall mounted gas boiler, window to front