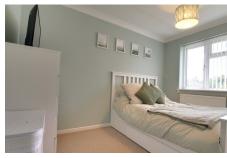

Living Room 4.40m (14'5") x 4.09m (13'5") max Window to rear

Dining Room 3.52m (11'7") x 2.34m (7'8") Upvc construction with solid roof, tiled floor and patio doors out to garden

First Floor

Bedroom 1 3.39m (11'1") x 2.47m (8'1") Window to rear

Bedroom 2 3.68m (12'1") x 2.35m (7'8") max Box bay window to front.

Bedroom 3 2.27m (7'5") x 1.83m (6') Window to rear