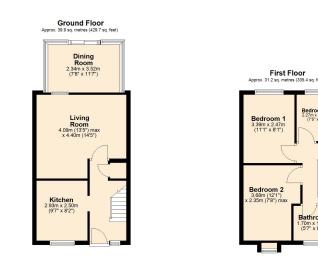

#### Ground Floor

#### Kitchen

2.93m (9'7") x 2.50m (8'2") Fitted with a matching range of wall and base units housing single electric oven and four ring gas hob with extractor over, plumbing for washing machine and space for fridge/freezer, wall mounted gas boiler, window to front

Living Room 4.40m (14'5") x 4.09m (13'5") max Window to rear

Dining Room 3.52m (11'7") x 2.34m (7'8") Upvc construction with solid roof, tiled floor and patio doors out to garden

First Floor

Bedroom 1 3.39m (11'1") x 2.47m (8'1") Window to rear

Bedroom 2 3.68m (12'1") x 2.35m (7'8") max Box bay window to front.

Bedroom 3 2.27m (7'5") x 1.83m (6') Window to rear

#### Bathroom

Fitted with a panelled bath which has electric shower over, low level wc and hand wash basin. Window to front