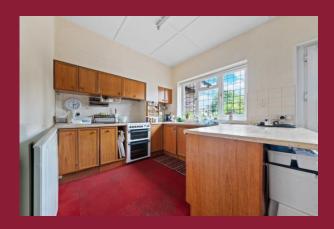

The accommodation comprises of an enclosed entrance porch leading into a large lounge with characterful circular bay windows to both sides. Along the hall way there is a 14'10 kitchen, separate dining room which leads into the conservatory. There are also three good size bedrooms and a bathroom. Outside, there are large gardens to the front and rear and a private driveway with ample parking leading to two garages. The property would make a lovely family home, however, also offers the potential for development/extensions subject to the usual consents.

### ROOMS

**ENTRANCE PORCH** 

**LOUNGE** 35' x 17' 6" (10.67m x 5.33m)

**KITCHEN** 14' 10" x 8' 10" (4.52m x 2.69m)

**DINING ROOM** 12' 5" x 10' 8" (3.78m x 3.25m)

**CONSERVATORY** 14' 5" x 11' 5" (4.39m x 3.48m)