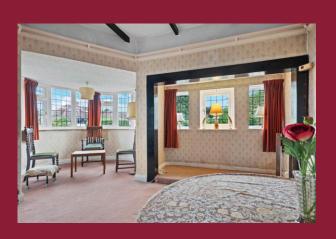

The accommodation comprises of an enclosed entrance porch leading into a large lounge with characterful circular bay windows to both sides. Along the hall way there is a 14'10 kitchen, separate dining room which leads into the conservatory. There are also three good size bedrooms and a bathroom. Outside, there are large gardens to the front and rear and a private driveway with ample parking leading to two garages. The property would make a lovely family home, however, also offers the potential for development/extensions subject to the usual consents.

### ROOMS

**ENTRANCE PORCH** 

**LOUNGE** 35' x 17' 6" (10.67m x 5.33m)

**KITCHEN** 14' 10" x 8' 10" (4.52m x 2.69m)

**DINING ROOM** 12' 5" x 10' 8" (3.78m x 3.25m)

**CONSERVATORY** 14' 5" x 11' 5" (4.39m x 3.48m)