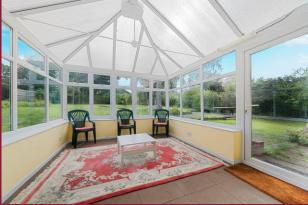

### ROOMS

**ENTRANCE PORCH** 

**LOUNGE** 35' x 17' 6" (10.67m x 5.33m)

**KITCHEN** 14' 10" x 8' 10" (4.52m x 2.69m)

**DINING ROOM** 12' 5" x 10' 8" (3.78m x 3.25m)

**CONSERVATORY** 14' 5" x 11' 5" (4.39m x 3.48m)