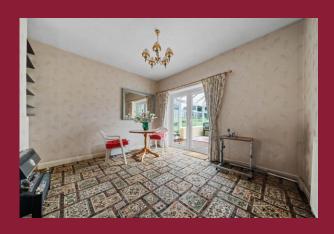

The accommodation comprises of an enclosed entrance porch leading into a large lounge with characterful circular bay windows to both sides. Along the hall way there is a 14'10 kitchen, separate dining room which leads into the conservatory. There are also three good size bedrooms and a bathroom. Outside, there are large gardens to the front and rear and a private driveway with ample parking leading to two garages. The property would make a lovely family home, however, also offers the potential for development/extensions subject to the usual consents.

### ROOMS

**ENTRANCE PORCH** 

**LOUNGE** 35' x 17' 6" (10.67m x 5.33m)

**KITCHEN** 14' 10" x 8' 10" (4.52m x 2.69m)

**DINING ROOM** 12' 5" x 10' 8" (3.78m x 3.25m)

**CONSERVATORY** 14' 5" x 11' 5" (4.39m x 3.48m)