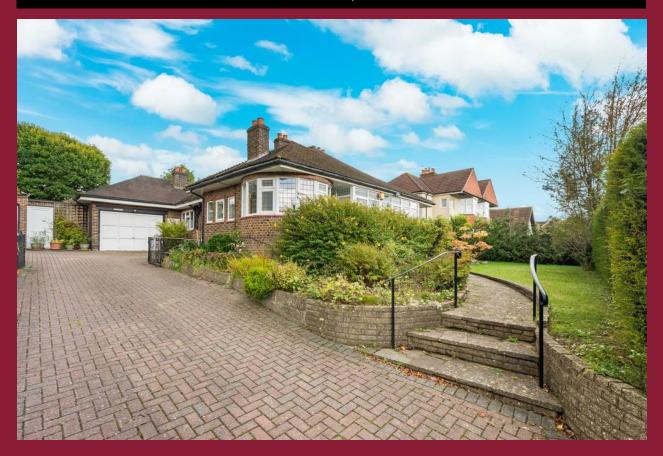

#### **DESCRIPTION**

Paul Graham are delighted to present this spacious double front detached bungalow which sits on a bold plot within easy reach of Wallington town centre which offers a range of shops and amenities. The property which boasts 1932 sq ft and offers versatile accommodation as a family home but also offers scope for development, subject to planning.

The accommodation comprises of an enclosed entrance porch leading into a large lounge with characterful circular bay windows to both sides. Along the hall way there is a 14'10 kitchen, separate dining room which leads into the conservatory. There are also three good size bedrooms and a bathroom. Outside, there are large gardens to the front and rear and a private driveway with ample parking leading to two garages. The property would make a lovely family home, however, also offers the potential for development/extensions subject to the usual consents.

**PRIVATE DRIVEWAY** 

**GAR AGE 1** 16' x 9' 11" (4.88m x 3.02m)

**GAR AGE 2** 21' 2" x 13' 9" (6.45m x 4.19m)

**AMPLE PARKING** 

**SCOPE FOR DEVELOPMENT** 

PAUL GRAHAM

WWW.PAULGRAHAM.CO.UK