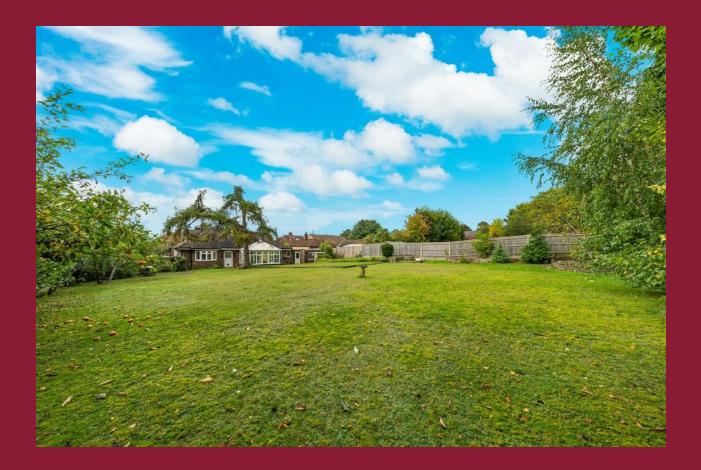

The accommodation comprises of an enclosed entrance porch leading into a large lounge with characterful circular bay windows to both sides. Along the hall way there is a 14'10 kitchen, separate dining room which leads into the conservatory. There are also three good size bedrooms and a bathroom. Outside, there are large gardens to the front and rear and a private driveway with ample parking leading to two garages. The property would make a lovely family home, however, also offers the potential for development/extensions subject to the usual consents.

**BEDROOM 1** 16' 11" x 14' 7" (5.16m x 4.44m)

**BEDROOM 2** 13' 9" x 11' 9" (4.19m x 3.58m)

**BEDROOM 3** 11' 4" x 8' 10" (3.45m x 2.69m)

**BATHROOM** 

LARGE SOUTHERLY ASPECT REAR GARDEN

LARGE FRONT GARDENS