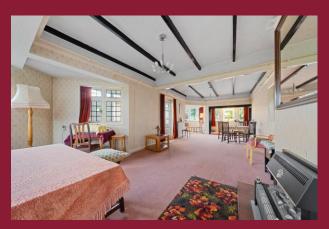

**BEDROOM 1** 16' 11" x 14' 7" (5.16m x 4.44m)

**BEDROOM 2** 13' 9" x 11' 9" (4.19m x 3.58m)

**BEDROOM 3** 11' 4" x 8' 10" (3.45m x 2.69m)

**BATHROOM** 

LARGE SOUTHERLY ASPECT REAR GARDEN

LARGE FRONT GARDENS