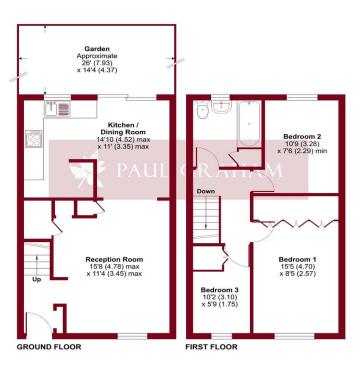

#### Vellum Drive, Carshalton, SM5 Approximate Area = 782 sq ft / 72.6 sq m

## **ENTRANCE HALL**

**RECEPTION ROOM** 15' 8" x 11' 4" (4.78m x 3.45m)

**KITCHEN/DINING ROOM** 14' 10" x 11' 0" (4.52m x 3.35m)

**GARDEN** 26' 0" x 14' 4" (7.92m x 4.37m)

**LANDING** 

**BEDROOM 1** 15' 5" x 8' 5" (4.7m x 2.57m)

**BEDROOM 2** 10' 9" x 7' 6" (3.28m x 2.29m)

**BEDROOM 3** 10' 2" x 5' 9" (3.1m x 1.75m)

**BATHROOM** 

| Certified | Property | Floor plan produced in accordance with RICS Property Measurement Standards incorporating | International Property Measurement Standards (IPMS2 Residential). © n/checom 2024. | Property Measurer | Property Measurement Standards (IPMS2 Residential). © n/checom 2024. | Property Measurer | Property Measurement Standards (IPMS2 Residential). © n/checom 2024. | Property Measurement Standards (IPMS2 Residential). © n/checom 2024. | Property Measurement Standards (IPMS2 Residential). © n/checom 2024. | Property Measurement Standards (IPMS2 Residential). © n/checom 2024. | Property Measurement Standards (IPMS2 Residential). © n/checom 2024. | Property Measurement Standards (IPMS2 Residential). © n/checom 2024. | Property Measurement Standards (IPMS2 Residential). © n/checom 2024. | Property Measurement Standards (IPMS2 Residential). © n/checom 2024. | Property Measurement Standards (IPMS2 Residential). © n/checom 2024. | Property Measurement Standards (IPMS2 Residential). © n/checom 2024. | Property Measurement Standards (IPMS2 Residential). © n/checom 2024. | Property Measurement Standards (IPMS2 Residential). © n/checom 2024. | Property Measurement Standards (IPMS2 Residential). © n/checom 2024. | Property Measurement Standards (IPMS2 Residential). © n/checom 2024. | Property Measurement Standards (IPMS2 Residential). | Property Measurement Standards (IPMS2