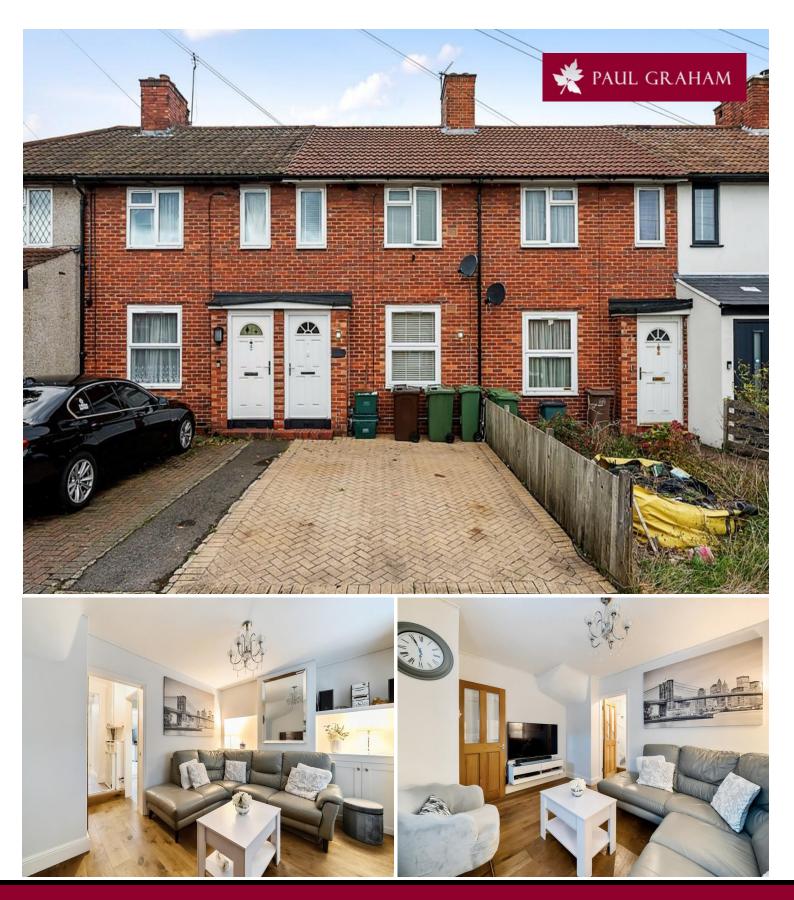

107 Waltham Road, Carshalton, SM5 1PS | £425,000 Freehold

This extended three-bedroom house, located in a desirable residential area of Carshalton, offers a blend of modern living and comfort. The ground floor features a welcoming front reception room and an impressive open-plan kitchen/diner, complete with a sleek, modern fitted kitchen. The property boasts a stylish bathroom, while the landscaped garden includes a versatile garden office/studio, perfect for home working or creative projects. With off-street parking, the house has been well-maintained and is presented in excellent condition throughout, offering plenty of space for family living.

## Waltham Road, Carshalton, SM5

PORCH

**RECEPTION ROOM** 10' 11" x 10' 4" (3.33m x 3.15m)

**KITCHEN** 8' 9" x 7' 7" (2.67m x 2.31m)

**DINING ROOM** 11' 3" x 7' 7" (3.43m x 2.31m)

HALL

**BATHROOM** 

GARDEN 23' 3" x 13' 11" (7.09m x 4.24m)

**SHED** 13' 6" x 7' 9" (4.11m x 2.36m)

**BEDROOM 1** 11' 0" x 10' 0" (3.35m x 3.05m)

**ENSUITE WC** 

**BEDROOM 2** 9' 11" x 6' 9" (3.02m x 2.06m)

**BEDROOM 3** 7' 1" x 7' 0" (2.16m x 2.13m)

**OFF ROAD PARKING** 