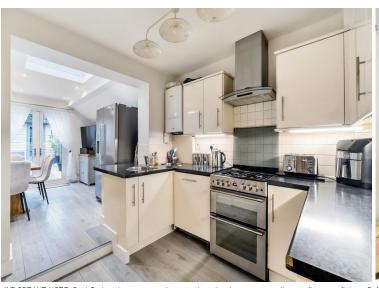

107 Waltham Road, Carshalton, SM5 1PS | £425,000 Freehold

This extended three-bedroom house, located in a desirable residential area of Carshalton, offers a blend of modern living and comfort. The ground floor features a welcoming front reception room and an impressive open-plan kitchen/diner, complete with a sleek, modern fitted kitchen. The property boasts a stylish bathroom, while the landscaped garden includes a versatile garden office/studio, perfect for home working or creative projects. With off-street parking, the house has been well-maintained and is presented in excellent condition throughout, offering plenty of space for family living.

## Waltham Road, Carshalton, SM5

PORCH

**RECEPTION ROOM** 10' 11" x 10' 4" (3.33m x 3.15m)

**KITCHEN** 8' 9" x 7' 7" (2.67m x 2.31m)

**DINING ROOM** 11' 3" x 7' 7" (3.43m x 2.31m)

HALL

**BATHROOM** 

GARDEN 23' 3" x 13' 11" (7.09m x 4.24m)