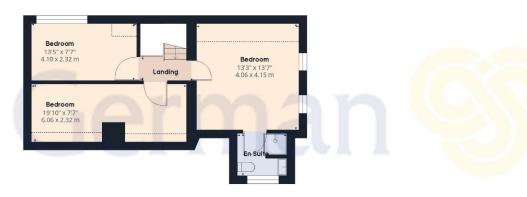

On the first floor there are three bedrooms, the superb master has skylights and two windows to the side plus its own modern en suite shower room complemented by stylish metro tiling.

Bedrooms two and three are both well proportioned rooms and each have skylights.