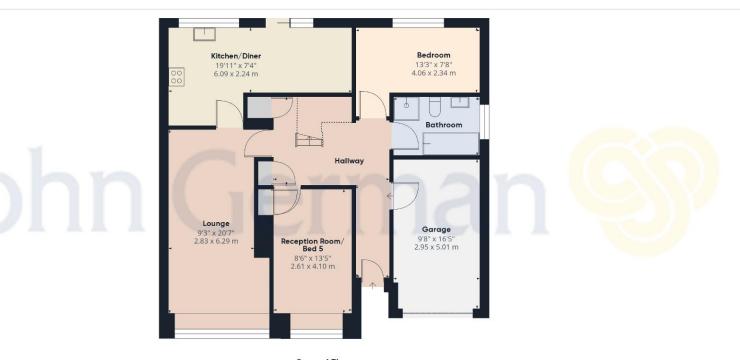

The front entrance door opens into a generous reception hall with stairs to the first floor. The lounge is a generous sized room with a front facing picture window and has a door into the dining kitchen which has both a window and French doors overlooking and providing access to the rear garden. The well appointed kitchen has a range of base and eye level units with work surfaces plus an integrated oven, hob and extractor. There is plenty of space for a dining table making it ideal for families and entertaining.

Across the hall is a second reception room, currently used as a sitting room/TV room but could be used as a ground floor fifth bedroom or study etc.

Also on the ground floor is bedroom four that overlooks the rear and lying adjacent is a well appointed bathroom having a four piece suite and modern tiling.

Outside - The rear garden has a paved terrace ideal for outdoor dining with shaped lawns beyond.

To the front is an expansive driveway and an integral garage with an up and over door plus a useful internal door into the hall.

**Ground Floor** 