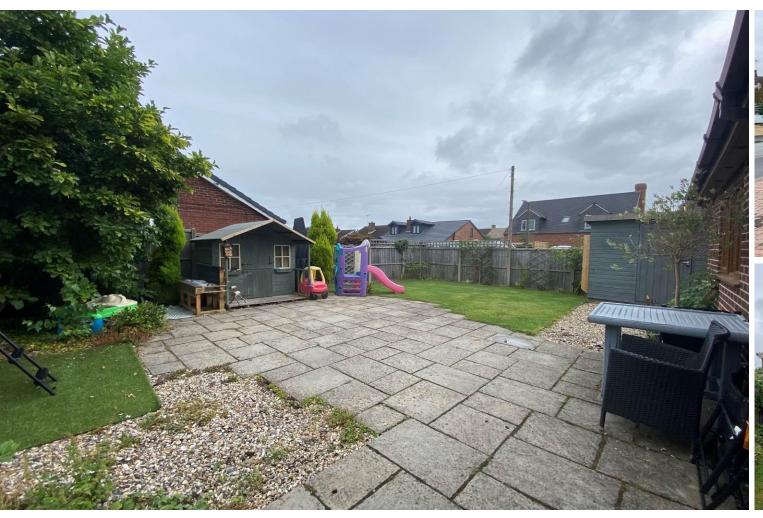

Outside - The rear garden has a paved terrace ideal for outdoor dining with shaped lawns beyond.

To the front is an expansive driveway and an integral garage with an up and over door plus a useful internal door into the hall.