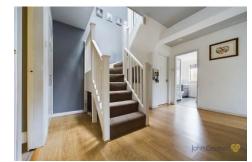

The front entrance door opens into a generous reception hall with stairs to the first floor. The lounge is a generous sized room with a front facing picture window and has a door into the dining kitchen which has both a window and French doors overlooking and providing access to the rear garden. The well appointed kitchen has a range of base and eye level units with work surfaces plus an integrated oven, hob and extractor. There is plenty of space for a dining table making it ideal for families and entertaining.