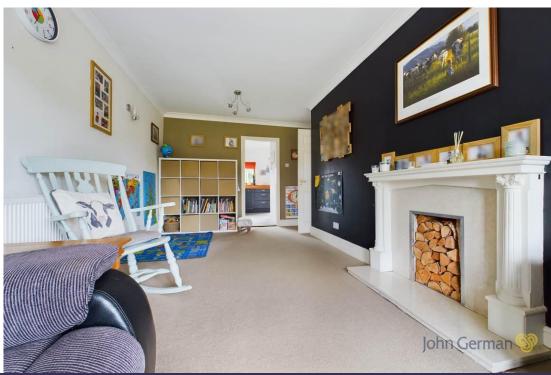

The front entrance door opens into a generous reception hall with stairs to the first floor. The lounge is a generous sized room with a front facing picture window and has a door into the dining kitchen which has both a window and French doors overlooking and providing access to the rear garden. The well appointed kitchen has a range of base and eye level units with work surfaces plus an integrated oven, hob and extractor. There is plenty of space for a dining table making it ideal for families and entertaining.

Across the hall is a second reception room, currently used as a sitting room/TV room but could be used as a ground floor fifth bedroom or study etc.

Also on the ground floor is bedroom four that overlooks the rear and lying adjacent is a well appointed bathroom having a four piece suite and modern tiling.