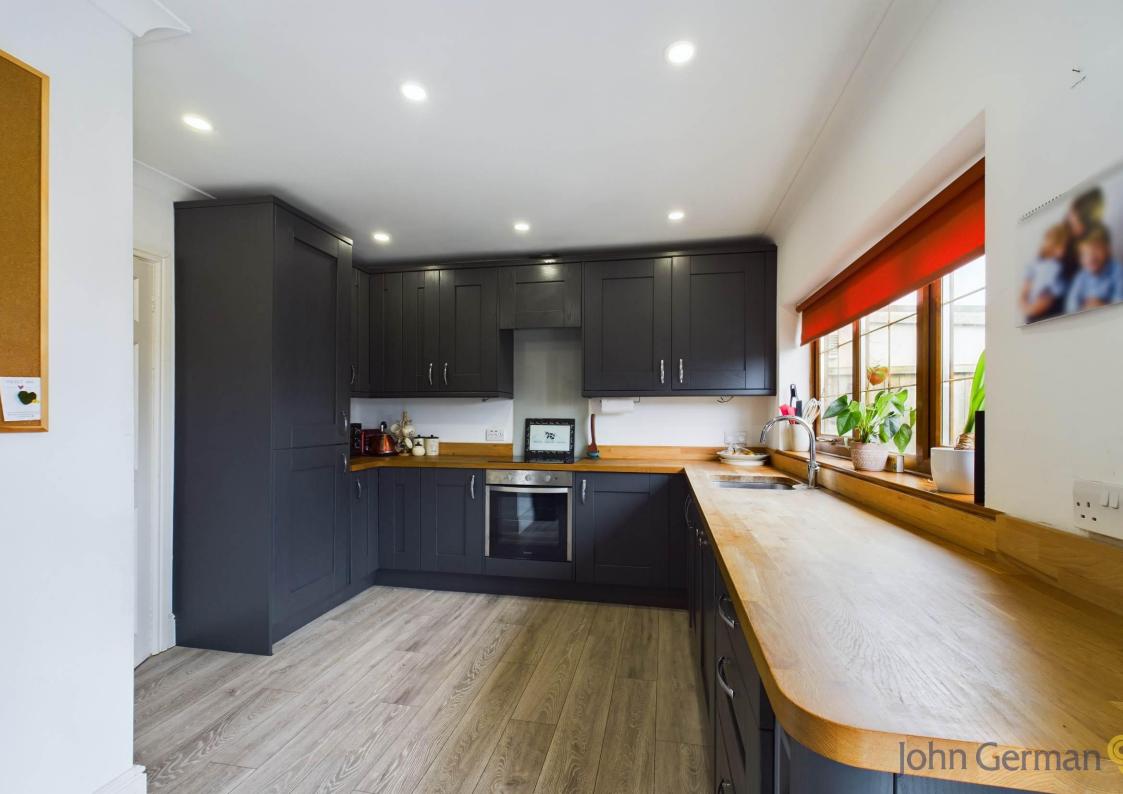

The front entrance door opens into a generous reception hall with stairs to the first floor. The lounge is a generous sized room with a front facing picture window and has a door into the dining kitchen which has both a window and French doors overlooking and providing access to the rear garden. The well appointed kitchen has a range of base and eye level units with work surfaces plus an integrated oven, hob and extractor. There is plenty of space for a dining table making it ideal for families and entertaining.