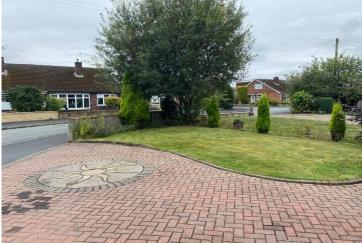

Outside - The rear garden has a paved terrace ideal for outdoor dining with shaped lawns beyond.

To the front is an expansive driveway and an integral garage with an up and over door plus a useful internal door into the hall.