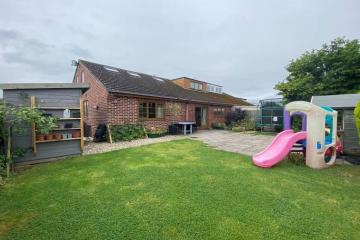

Outside - The rear garden has a paved terrace ideal for outdoor dining with shaped lawns beyond.

To the front is an expansive driveway and an integral garage with an up and over door plus a useful internal door into the hall.