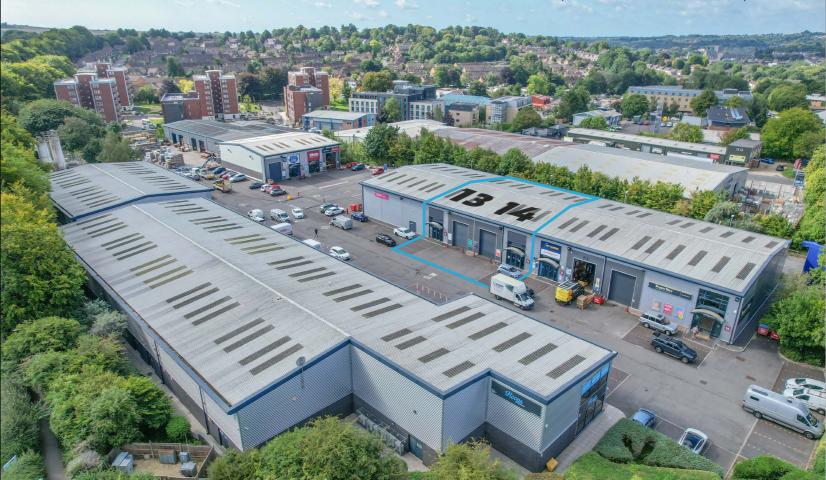

# FEATURES

The properties comprise refurbished modern, mid-terrace trade counter units, of steel portal frame construction, with electrically operated up and over loading door and glazed entrance. Both units benefit from extensive shared parking.

| UNIT 13 & 14         |         |      |  |
|----------------------|---------|------|--|
| SCHEDULE OF ACCOMM   | ODATION |      |  |
| Gross Internal Areas | SQ FT   | SQ M |  |
| UNIT 13              | 3,017   | 280  |  |
| UNIT 14              | 3,017   | 280  |  |
| TOTAL                | 6,034   | 560  |  |