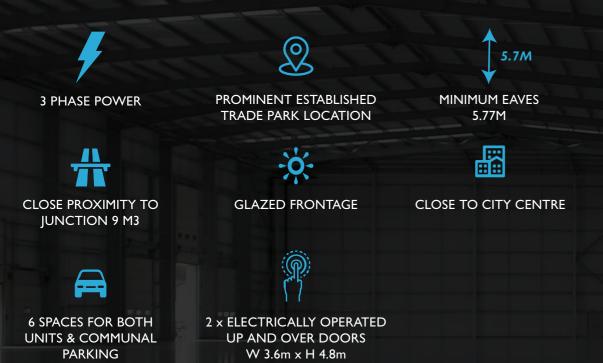

# FEATURES

The properties comprise refurbished modern, mid-terrace trade counter units, of steel portal frame construction, with electrically operated up and over loading door and glazed entrance. Both units benefit from extensive shared parking.

## **DRIVE TIMES**

| M3 JUNCTION 9 | 0.4 Miles | 3 mins      |
|---------------|-----------|-------------|
| A34           | 0.4 Miles | 3 mins      |
| WINCHESTER    | 1.2 Miles | 10 mins     |
| Southampton   | 15 Miles  | 27 mins     |
| LONDON        | 71 Miles  | 1hr 50 mins |

# UNBEATABLE CONNECTION

The units have direct visibility from the busy artery road into Winchester City Centre.

Both the M3 and the A34 are within 0.4 miles providing easy onward travel to London, the Midlands and the North. This prime location provides maximum exposure and accessibility, making it an ideal choice for businesses seeking a prominent presence in thriving commercial hub.