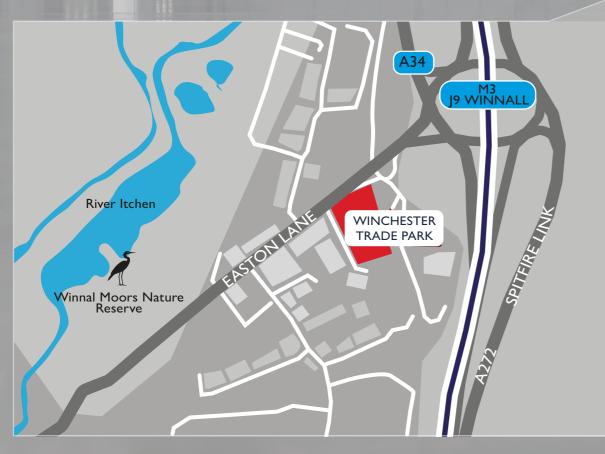

## **DRIVE TIMES**

| M3 JUNCTION 9 | 0.4 Miles | 3 mins      |
|---------------|-----------|-------------|
| A34           | 0.4 Miles | 3 mins      |
| WINCHESTER    | 1.2 Miles | 10 mins     |
| Southampton   | 15 Miles  | 27 mins     |
| LONDON        | 71 Miles  | 1hr 50 mins |

# UNBEATABLE CONNECTION

The units have direct visibility from the busy artery road into Winchester City Centre.

Both the M3 and the A34 are within 0.4 miles providing easy onward travel to London, the Midlands and the North. This prime location provides maximum exposure and accessibility, making it an ideal choice for businesses seeking a prominent presence in thriving commercial hub.