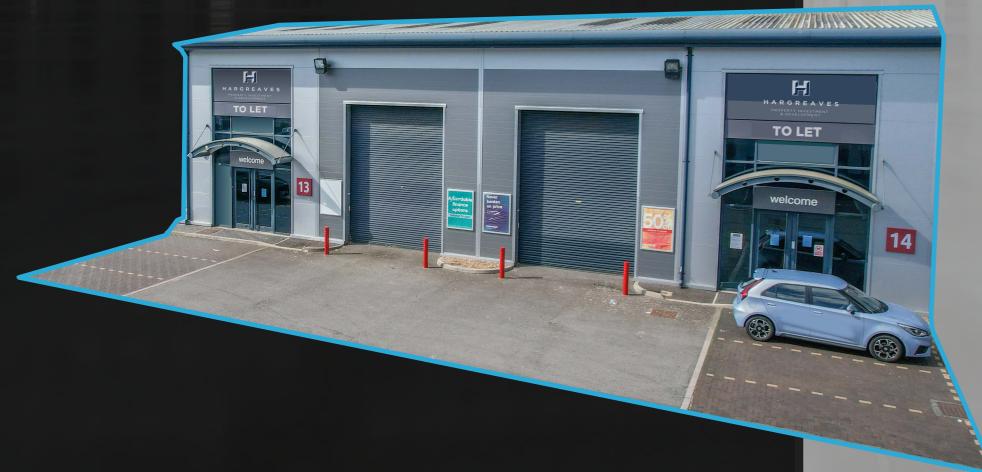

# FEATURES

The properties comprise refurbished modern, mid-terrace trade counter units, of steel portal frame construction, with electrically operated up and over loading door and glazed entrance. Both units benefit from extensive shared parking.