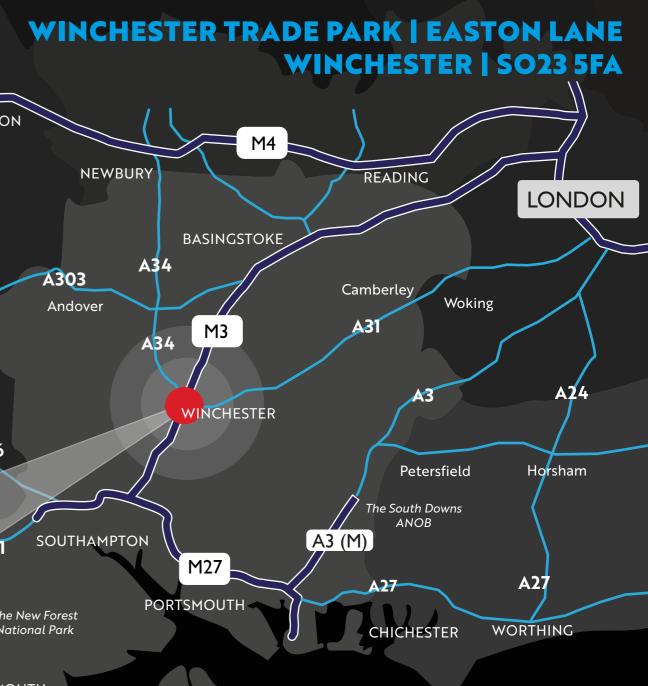

# LOCATION

Hampshire's position as a key transport hub and major gateway to global markets is unrivalled, and provides businesses with easy access to and from London, three international airports (including Heathrow) and two major ports.

## **DRIVE TIMES**

| M3 JUNCTION 9 | 0.4 Miles | 3 mins      |
|---------------|-----------|-------------|
| A34           | 0.4 Miles | 3 mins      |
| WINCHESTER    | 1.2 Miles | 10 mins     |
| Southampton   | 15 Miles  | 27 mins     |
| LONDON        | 71 Miles  | 1hr 50 mins |

# UNBEATABLE CONNECTION

The units have direct visibility from the busy artery road into Winchester City Centre.

Both the M3 and the A34 are within 0.4 miles providing easy onward travel to London, the Midlands and the North. This prime location provides maximum exposure and accessibility, making it an ideal choice for businesses seeking a prominent presence in thriving commercial hub.