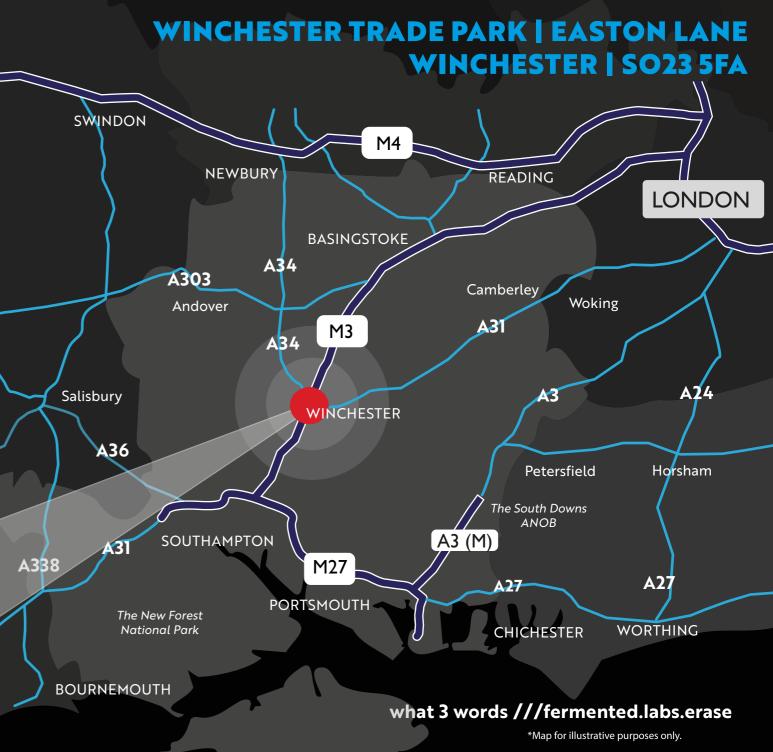

# LOCATION

Hampshire's position as a key transport hub and major gateway to global markets is unrivalled, and provides businesses with easy access to and from London, three international airports (including Heathrow) and two major ports.

## **DRIVE TIMES**

| M3 JUNCTION 9 | 0.4 Miles | 3 mins      |
|---------------|-----------|-------------|
| A34           | 0.4 Miles | 3 mins      |
| WINCHESTER    | 1.2 Miles | 10 mins     |
| Southampton   | 15 Miles  | 27 mins     |
| LONDON        | 71 Miles  | 1hr 50 mins |

# UNBEATABLE CONNECTION

The units have direct visibility from the busy artery road into Winchester City Centre.

Both the M3 and the A34 are within 0.4 miles providing easy onward travel to London, the Midlands and the North. This prime location provides maximum exposure and accessibility, making it an ideal choice for businesses seeking a prominent presence in thriving commercial hub.