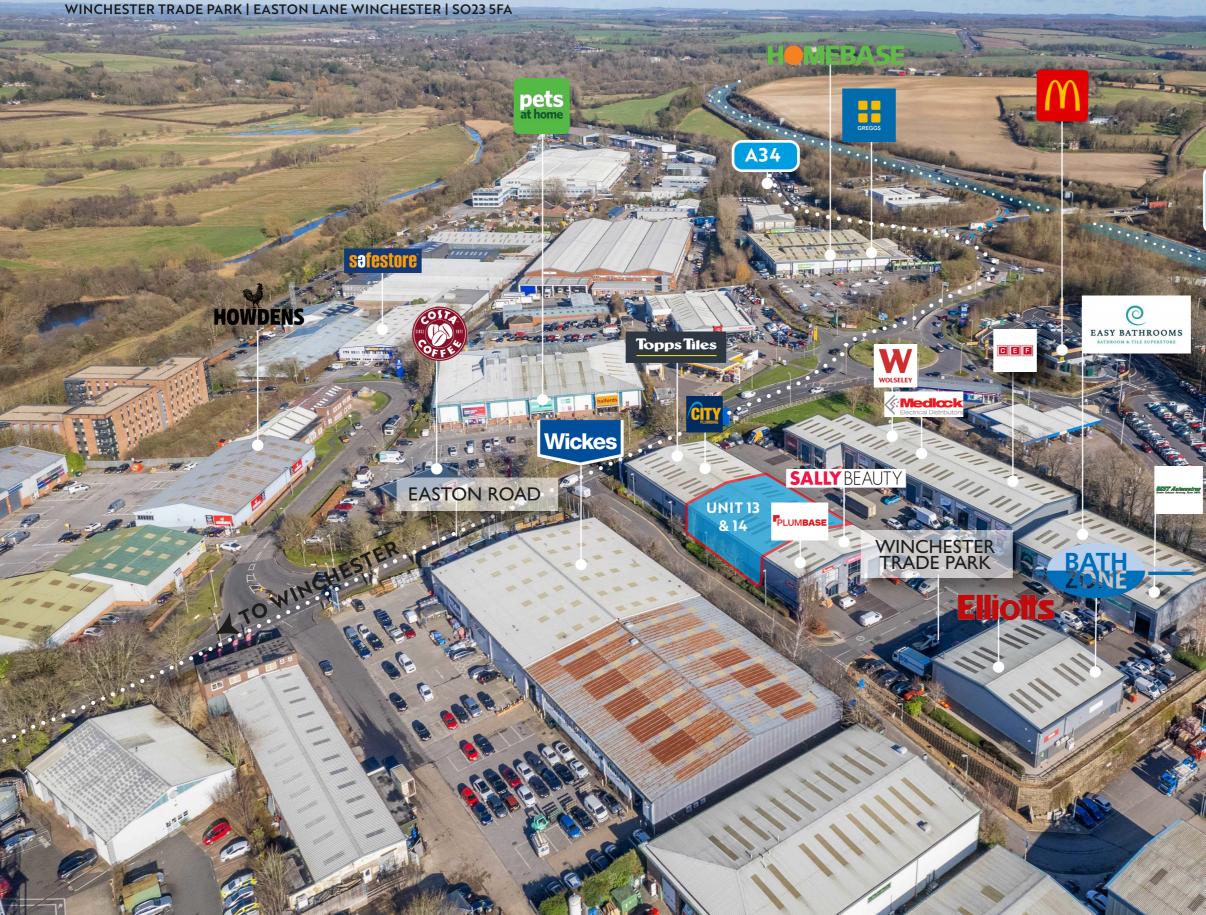

# FEATURES

The properties comprise refurbished modern, mid-terrace trade counter units, of steel portal frame construction, with electrically operated up and over loading door and glazed entrance. Both units benefit from extensive shared parking.

# UNBEATABLE CONNECTION

The units have direct visibility from the busy artery road into Winchester City Centre.

Both the M3 and the A34 are within 0.4 miles providing easy onward travel to London, the Midlands and the North. This prime location provides maximum exposure and accessibility, making it an ideal choice for businesses seeking a prominent presence in thriving commercial hub.