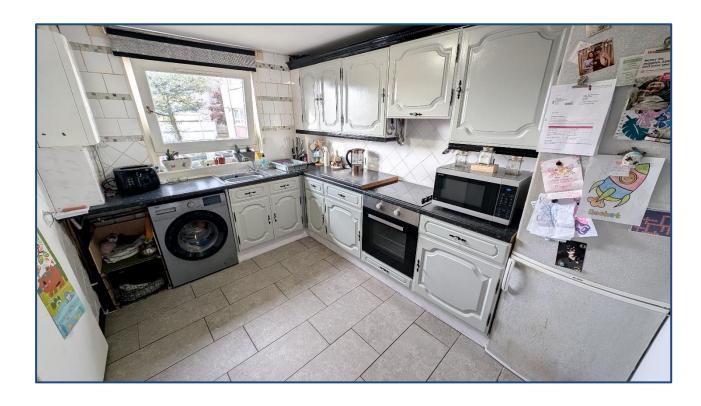

## 3 Bedroomed 1st Floor Flat

Hallway • Lounge • Kitchen 3 Bedrooms • Bathroom Secured Entry

Village Estates are delighted to welcome to the market this spacious 3 bedroomed flat situated in the North Carbrain area of Cumbernauld. Internally the property comprises of a spacious vestibule which leads to both a large walk in storage and a fantastic size lounge. The lounge gives access to a spacious fitted kitchen which includes a generous range of base and wall mounted units with integrated oven, hob and hood. The accommodation continues with 2 double bedrooms and a generous size single bedroom. The accommodation is complete with a modern family bathroom comprising of a 3 piece white suite with electric shower over bath. The property benefits from a system of gas central heating and is fully double glazed. The property also benefits from a secured entry system. Viewing is essential to fully appreciate the accommodation on offer on this spacious 3 bedroom flat.

Hallway

• Lounge 17′00″ x 10′00″

• Kitchen 11'00" x 8'00"

Bedroom No. 1 14'00" x 8'00"

Bedroom No. 2
14'00" x 8'00"

Bedroom No. 3
11'01" x 5'01"

Bathroom

These particulars are believed to be correct and do not form part of any contract. Measurements have been taken using a sonic tape and may be subject to a small margin of error. Electrical/Gas fitments have not been tested and are assumed to be in working order.