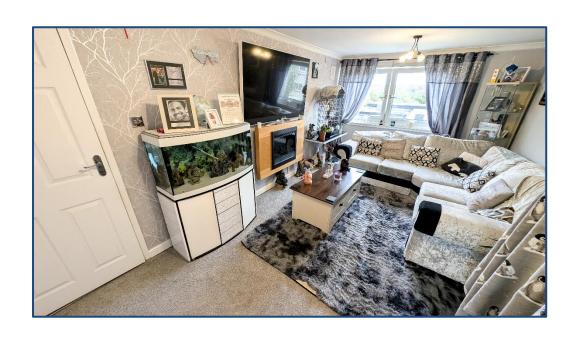

## 3 Bedroomed 1st Floor Flat

Hallway • Lounge • Kitchen 3 Bedrooms • Bathroom Secured Entry

Village Estates are delighted to welcome to the market this spacious 3 bedroomed flat situated in the North Carbrain area of Cumbernauld. Internally the property comprises of a spacious vestibule which leads to both a large walk in storage and a fantastic size lounge. The lounge gives access to a spacious fitted kitchen which includes a generous range of base and wall mounted units with integrated oven, hob and hood. The accommodation continues with 2 double bedrooms and a generous size single bedroom. The accommodation is complete with a modern family bathroom comprising of a 3 piece white suite with electric shower over bath. The property benefits from a system of gas central heating and is fully double glazed. The property also benefits from a secured entry system. Viewing is essential to fully appreciate the accommodation on offer on this spacious 3 bedroom flat.

Hallway

• Lounge 17′00″ x 10′00″

• Kitchen 11'00" x 8'00"

Bedroom No. 1 14'00" x 8'00"

Bedroom No. 2
14'00" x 8'00"

Bedroom No. 3
11'01" x 5'01"

Bathroom

These particulars are believed to be correct and do not form part of any contract. Measurements have been taken using a sonic tape and may be subject to a small margin of error. Electrical/Gas fitments have not been tested and are assumed to be in working order.