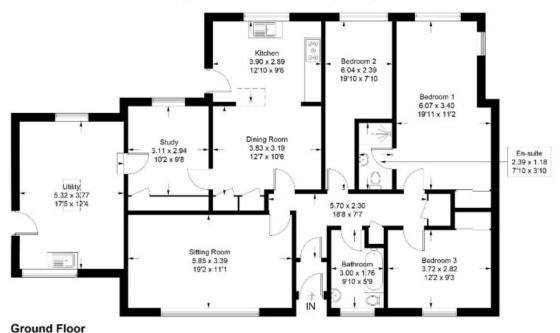

#### 2 Barony Park, Kelso

Approximate Gross Internal Area = 137.0 sq m / 1475 sq ft

Illustration for identification purposes only, measurements not to scale. Fourlabs.co ⊕ (ID1131476) nts are approximate,