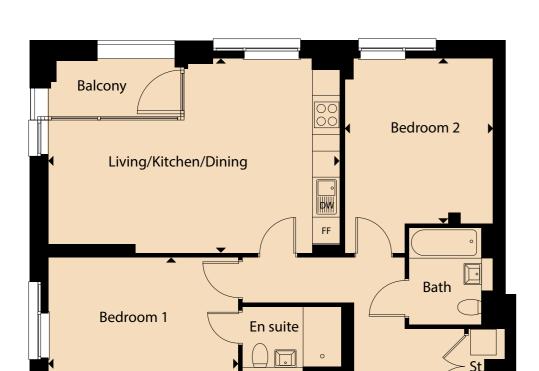

## Plot o.5

N

GROUND FLOOR
2 BED APARTMENT

 Kitchen/living/dining area
 7.01m x 4.52m

 Bedroom 1
 3.93m x 2.80m

 Bedroom 2
 3.99m x 3.20m

 Bathroom
 2.25m x 1.95m

 Total gross area
 73.76 m² / 800 sq ft

### Plot o.8

### N