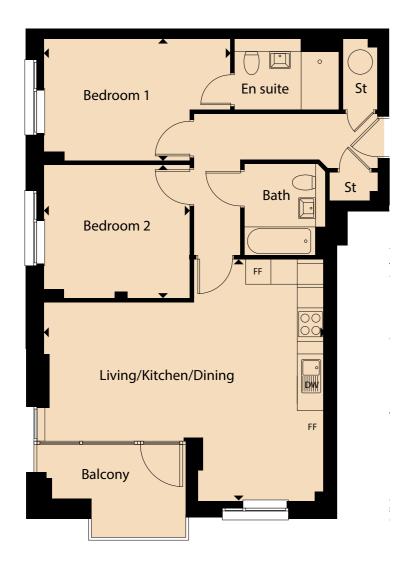

## Plot 1.4

### FIRST FLOOR 2 BED APARTMENT

 Kitchen/living/dining area
 6.75m x 4.76m

 Bedroom 1
 4.48m x 2.93m

 Bedroom 2
 3.52m x 3.20m

 Bathroom
 2.16m x 1.95m

 Total gross area
 74.85 m² / 808 ft²

Floorplans shown are indicative only. Preliminary floorplans: Wardrobe included to Bedroom 1. The kitchen layout and furniture positions are for indicative purposes only. All dimensions indicated are approximate and should not be relied upon for carpet sizes or items of furniture. The developer reserves the right to make changes to these plans prior to exchange of contracts. For exact plot specification, details of external and internal finishes, dimensions and floorplan differences, please speak to a member of our Sales Team for more details.