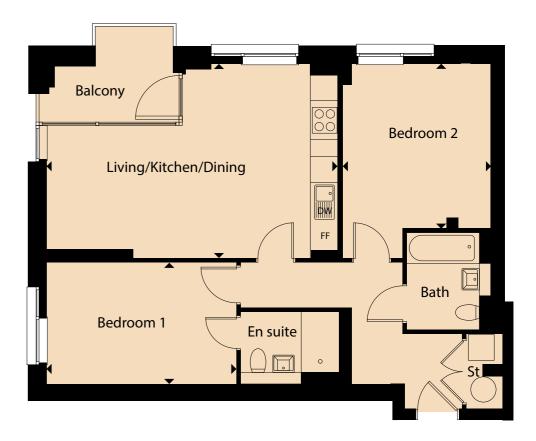

### Plot o.i

### GROUND FLOOR 2 BED APARTMENT

Kitchen/living/dining area $6.74 \,\mathrm{m} \times 4.77 \,\mathrm{m}$ Bedroom 1 $3.55 \,\mathrm{m} \times 3.12 \,\mathrm{m}$ Bedroom 2 $3.52 \,\mathrm{m} \times 3.20 \,\mathrm{m}$ Bathroom $2.16 \,\mathrm{m} \times 1.99 \,\mathrm{m}$ Total gross area $74.47 \,\mathrm{m}^2 / 808 \,\mathrm{ft}^2$ 

Floorplans shown are indicative only. Preliminary floorplans: Wardrobe included to Bedroom 1. The kitchen layout and furniture positions are for indicative purposes only. All dimensions indicated are approximate and should not be relied upon for carpet sizes or items of furniture. The developer reserves the right to make changes to these plans prior to exchange of contracts. For exact plot specification, details of external and internal finishes, dimensions and floorplan differences, please speak to a member of our Sales Team for more details.