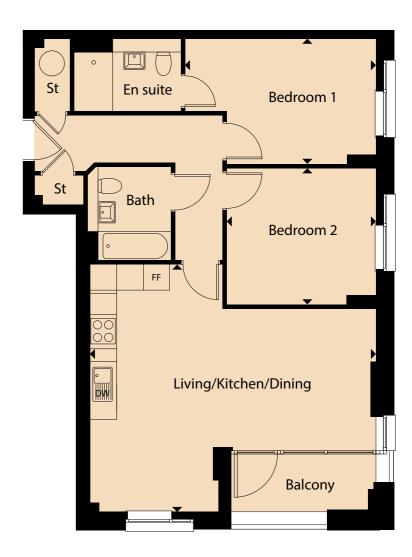

### Plot o.i

### GROUND FLOOR 2 BED APARTMENT

Kitchen/living/dining area $6.74 \,\mathrm{m} \times 4.77 \,\mathrm{m}$ Bedroom 1 $3.55 \,\mathrm{m} \times 3.12 \,\mathrm{m}$ Bedroom 2 $3.52 \,\mathrm{m} \times 3.20 \,\mathrm{m}$ Bathroom $2.16 \,\mathrm{m} \times 1.99 \,\mathrm{m}$ Total gross area $74.47 \,\mathrm{m}^2 / 808 \,\mathrm{ft}^2$ 

Floorplans shown are indicative only. Preliminary floorplans: Wardrobe included to Bedroom 1. The kitchen layout and furniture positions are for indicative purposes only. All dimensions indicated are approximate and should not be relied upon for carpet sizes or items of furniture. The developer reserves the right to make changes to these plans prior to exchange of contracts. For exact plot specification, details of external and internal finishes, dimensions and floorplan differences, please speak to a member of our Sales Team for more details.