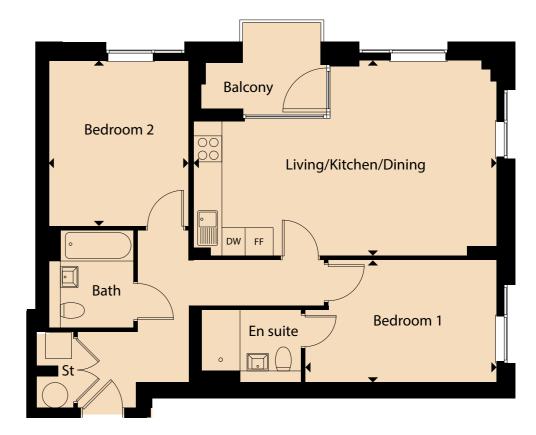

### Plot o.i

### GROUND FLOOR 2 BED APARTMENT

Kitchen/living/dining area $6.74 \,\mathrm{m} \times 4.77 \,\mathrm{m}$ Bedroom 1 $3.55 \,\mathrm{m} \times 3.12 \,\mathrm{m}$ Bedroom 2 $3.52 \,\mathrm{m} \times 3.20 \,\mathrm{m}$ Bathroom $2.16 \,\mathrm{m} \times 1.99 \,\mathrm{m}$ Total gross area $74.47 \,\mathrm{m}^2 / 808 \,\mathrm{ft}^2$ 

Floorplans shown are indicative only. Preliminary floorplans: Wardrobe included to Bedroom 1. The kitchen layout and furniture positions are for indicative purposes only. All dimensions indicated are approximate and should not be relied upon for carpet sizes or items of furniture. The developer reserves the right to make changes to these plans prior to exchange of contracts. For exact plot specification, details of external and internal finishes, dimensions and floorplan differences, please speak to a member of our Sales Team for more details.