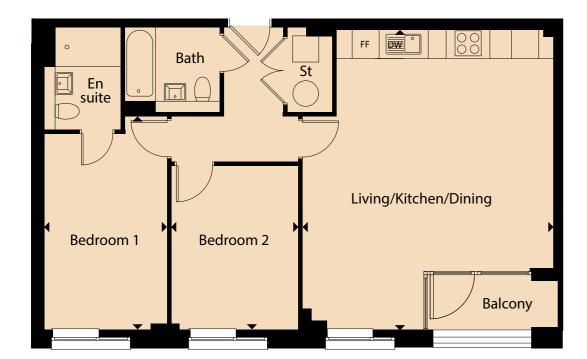

## Plot 2.1

N

SECOND FLOOR
2 BED APARTMENT

 Kitchen/living/dining area
 6.69m x 5.80m

 Bedroom 1
 4.48m x 2.93m

 Bedroom 2
 3.50m x 3.21m

 Bathroom
 2.20m x 1.95m

 Total gross area
 73.79 m² / 798 sq ft