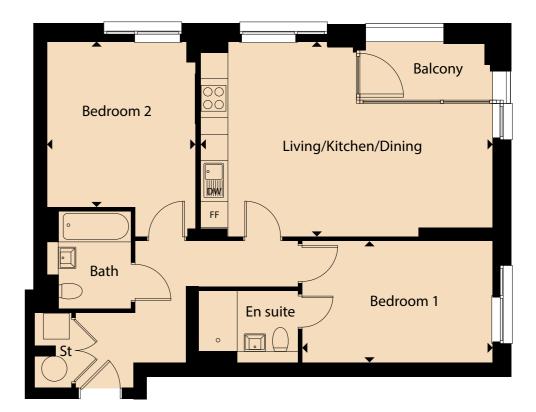

### Plot o.i

### GROUND FLOOR 2 BED APARTMENT

Kitchen/living/dining area $6.74 \,\mathrm{m} \times 4.77 \,\mathrm{m}$ Bedroom 1 $3.55 \,\mathrm{m} \times 3.12 \,\mathrm{m}$ Bedroom 2 $3.52 \,\mathrm{m} \times 3.20 \,\mathrm{m}$ Bathroom $2.16 \,\mathrm{m} \times 1.99 \,\mathrm{m}$ Total gross area $74.47 \,\mathrm{m}^2 / 808 \,\mathrm{ft}^2$ 

Floorplans shown are indicative only. Preliminary floorplans: Wardrobe included to Bedroom 1. The kitchen layout and furniture positions are for indicative purposes only. All dimensions indicated are approximate and should not be relied upon for carpet sizes or items of furniture. The developer reserves the right to make changes to these plans prior to exchange of contracts. For exact plot specification, details of external and internal finishes, dimensions and floorplan differences, please speak to a member of our Sales Team for more details.