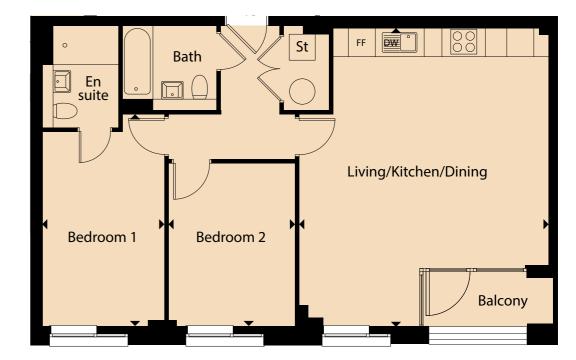

Wardrobe included to Bedroom 1. The kitchen layout and furniture positions are for indicative purposes only. All dimensions indicated are approximate and should not be relied upon for carpet sizes or items of furniture. The developer reserves the right to make changes to these plans prior to exchange of contracts. For exact plot specification, details of external and internal finishes, dimensions and floorplan differences, please speak to a member of our Sales Team for more details.



## Plot 2.1

N

SECOND FLOOR
2 BED APARTMENT



 Kitchen/living/dining area
 6.69m x 5.80m

 Bedroom 1
 4.48m x 2.93m

 Bedroom 2
 3.50m x 3.21m

 Bathroom
 2.20m x 1.95m

 Total gross area
 73.79 m² / 798 sq ft





### Plot 2.2

N

Plot 2.3

N

SECOND FLOOR
2 BED APARTMENT



SECOND FLOOR
2 BED APARTMENT



 Kitchen/living/dining area
 6.90m x 5.76m

 Bedroom 1
 4.52m x 2.82m

 Bedroom 2
 3.77m x 2.92m

 Bathroom
 2.17m x 1.95m

 Total gross area
 77.03 m² / 828 ft²

 Kitchen/living/dining area
 6.91m x 5.76m

 Bedroom 1
 4.51m x 2.82m

 Bedroom 2
 3.76m x 2.92m

 Bathroom
 2.18m x 1.95m

 Total gross area
 77.03 m² / 828 ft²

Floorplans shown are indicative only. Preliminary floorplans: Wardrobe included to Bedroom 1. The kitchen layout and furniture positions are for indicative purposes only. All dimensions indicated are approximate and should not be relied upon for carpet sizes or items of furniture. The developer reserves the right to make changes to these plans prior to exchange of contracts. For exact plot specification, details of external and internal finishes, dimensions and floorp