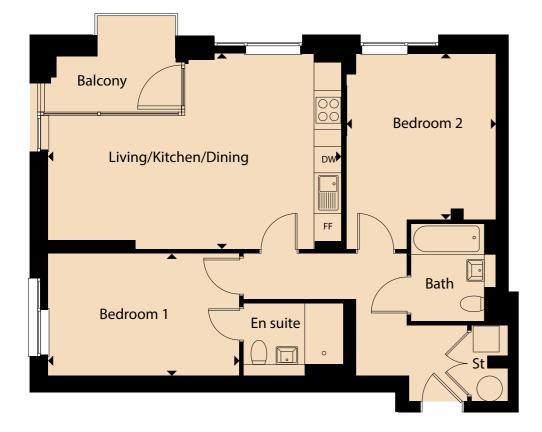

## Plot o.5

N

GROUND FLOOR
2 BED APARTMENT

 Kitchen/living/dining area
 7.01m x 4.52m

 Bedroom 1
 3.93m x 2.80m

 Bedroom 2
 3.99m x 3.20m

 Bathroom
 2.25m x 1.95m

 Total gross area
 73.76 m² / 800 sq ft

 Total gross area
 73.76 m² / 800 ft²

 Kitchen/living/dining area
 6.90m x 5.78m

 Bedroom 1
 4.51m x 2.75m

 Bedroom 2
 3.76m x 2.94m

 Bathroom
 2.17m x 1.95m

 Total gross area
 76.73 m² / 826 ft²

Floorplans shown are indicative only. Preliminary floorplans: Wardrobe included to Bedroom 1. The kitchen layout and furniture positions are for indicative purposes only. All dimensions indicated are approximate and should not be relied upon for carpet sizes or items of furniture. The developer reserves the right to make changes to these plans prior to exchange of contracts. For exact plot specification, details of external and internal finishes, dimensions and floorplan differences, please speak to a member of our Sales Team for more details.