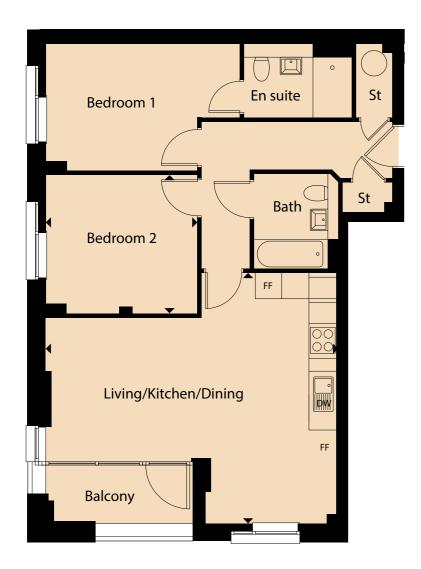

### Plot 1.3

N

GROUND FLOOR
2 BED APARTMENT

FIRST FLOOR
2 BED APARTMENT

 Kitchen/living/dining area
 7.02m x 4.52m

 Bedroom 1
 3.98m x 3.02m

 Bedroom 2
 3.84m x 3.49m

 Bathroom
 2.25m x 1.95m

 Total gross area
 73.76 m² / 800 ft²

 Kitchen/living/dining area
 6.90m x 5.78m

 Bedroom 1
 4.51m x 2.75m

 Bedroom 2
 3.76m x 2.94m

 Bathroom
 2.17m x 1.95m

 Total gross area
 76.73 m² / 826 ft²

Floorplans shown are indicative only. Preliminary floorplans: Wardrobe included to Bedroom 1. The kitchen layout and furniture positions are for indicative purposes only. All dimensions indicated are approximate and should not be relied upon for carpet sizes or items of furniture. The developer reserves the right to make changes to these plans prior to exchange of contracts. For exact plot specification, details of external and internal finishes, dimensions and floorplan differences, please speak to a member of our Sales Team for more details.