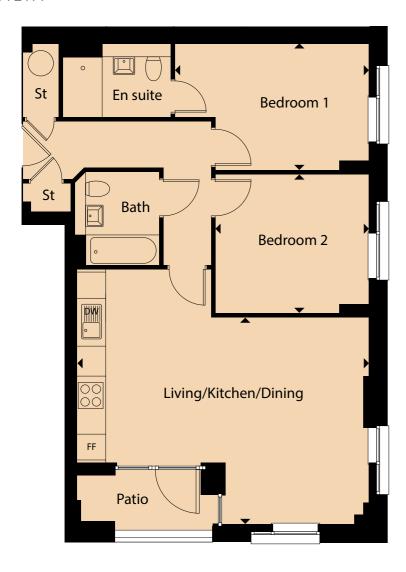

#### FLOOR PLANS

Floorplans shown are indicative only. Preliminary floorplans: Wardrobe included to Bedroom 1. The kitchen layout and furniture positions are for indicative purposes only. All dimensions indicated are approximate and should not be relied upon for carpet sizes or items of furniture. The developer reserves the right to make changes to these plans prior to exchange of contracts. For exact plot specification, details of external and internal finishes, dimensions and floorplan differences, please speak to a member of our Sales Team for more details.