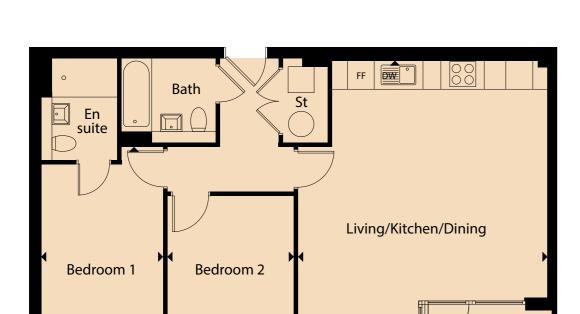

## Plot 1.4

### FIRST FLOOR 2 BED APARTMENT

 Kitchen/living/dining area
 6.75m x 4.76m

 Bedroom 1
 4.48m x 2.93m

 Bedroom 2
 3.52m x 3.20m

 Bathroom
 2.16m x 1.95m

 Total gross area
 74.85 m² / 808 ft²

Floorplans shown are indicative only. Preliminary floorplans: Wardrobe included to Bedroom 1. The kitchen layout and furniture positions are for indicative purposes only. All dimensions indicated are approximate and should not be relied upon for carpet sizes or items of furniture. The developer reserves the right to make changes to these plans prior to exchange of contracts. For exact plot specification, details of external and internal finishes, dimensions and floorplan differences, please speak to a member of our Sales Team for more details.