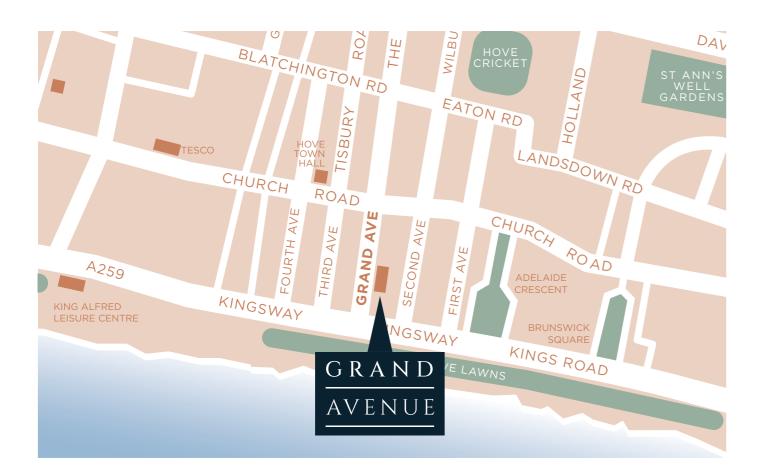

# VISIT US

## DIRECTIONS

#### 1A Grand Avenue, Hove BN3 2LS

#### BY CAR: From A23:

- Take A23 to M23 in West Sussex
- Use the left lane to merge onto London Rd via slip road to London/ Gatwick Airport
- Merge onto A27
- At the roundabout, take the 2nd exit
- Continue onto Devil's Dyke Rd
- At the roundabout, take the 3rd exit
- Turn left onto Dyke Rd

- Turn right onto Woodruff Avenue
- Continue onto Shirley Drive
- Turn right onto Grand Avenue
- Turn right onto Kingsway
- Turn right at the 1st cross street onto Second Avenue
- Head east on Queen's Gardens towards Second Avenue

#### BY TRAIN: From London Bridge:

- Take the Thameslink train to Brighton
- At Brighton station find bus stop C
- Take the number 6 bus to the Town Hall stop A
- It is then a 7 min walk to Grand Avenue