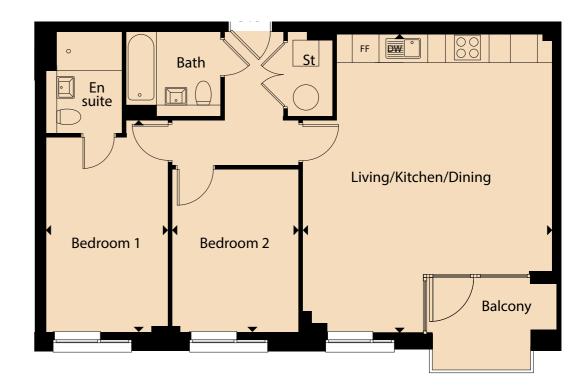

### Plot 1.3

N

GROUND FLOOR
2 BED APARTMENT

FIRST FLOOR
2 BED APARTMENT

 Kitchen/living/dining area
 7.02m x 4.52m

 Bedroom 1
 3.98m x 3.02m

 Bedroom 2
 3.84m x 3.49m

 Bathroom
 2.25m x 1.95m

 Total gross area
 73.76 m² / 800 ft²

 Kitchen/living/dining area
 6.90m x 5.78m

 Bedroom 1
 4.51m x 2.75m

 Bedroom 2
 3.76m x 2.94m

 Bathroom
 2.17m x 1.95m

 Total gross area
 76.73 m² / 826 ft²

Floorplans shown are indicative only. Preliminary floorplans: Wardrobe included to Bedroom 1. The kitchen layout and furniture positions are for indicative purposes only. All dimensions indicated are approximate and should not be relied upon for carpet sizes or items of furniture. The developer reserves the right to make changes to these plans prior to exchange of contracts. For exact plot specification, details of external and internal finishes, dimensions and floorplan differences, please speak to a member of our Sales Team for more details.