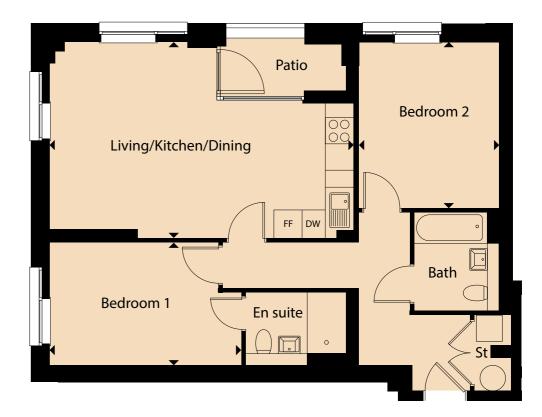

### Plot o.i

### GROUND FLOOR 2 BED APARTMENT

Kitchen/living/dining area $6.74 \,\mathrm{m} \times 4.77 \,\mathrm{m}$ Bedroom 1 $3.55 \,\mathrm{m} \times 3.12 \,\mathrm{m}$ Bedroom 2 $3.52 \,\mathrm{m} \times 3.20 \,\mathrm{m}$ Bathroom $2.16 \,\mathrm{m} \times 1.99 \,\mathrm{m}$ Total gross area $74.47 \,\mathrm{m}^2 / 808 \,\mathrm{ft}^2$ 

Floorplans shown are indicative only. Preliminary floorplans: Wardrobe included to Bedroom 1. The kitchen layout and furniture positions are for indicative purposes only. All dimensions indicated are approximate and should not be relied upon for carpet sizes or items of furniture. The developer reserves the right to make changes to these plans prior to exchange of contracts. For exact plot specification, details of external and internal finishes, dimensions and floorplan differences, please speak to a member of our Sales Team for more details.