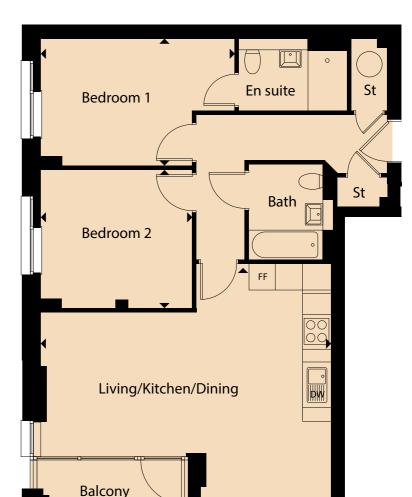

### Plot o.i

### GROUND FLOOR 2 BED APARTMENT

Kitchen/living/dining area $6.74 \,\mathrm{m} \times 4.77 \,\mathrm{m}$ Bedroom 1 $3.55 \,\mathrm{m} \times 3.12 \,\mathrm{m}$ Bedroom 2 $3.52 \,\mathrm{m} \times 3.20 \,\mathrm{m}$ Bathroom $2.16 \,\mathrm{m} \times 1.99 \,\mathrm{m}$ Total gross area $74.47 \,\mathrm{m}^2 / 808 \,\mathrm{ft}^2$ 

Floorplans shown are indicative only. Preliminary floorplans: Wardrobe included to Bedroom 1. The kitchen layout and furniture positions are for indicative purposes only. All dimensions indicated are approximate and should not be relied upon for carpet sizes or items of furniture. The developer reserves the right to make changes to these plans prior to exchange of contracts. For exact plot specification, details of external and internal finishes, dimensions and floorplan differences, please speak to a member of our Sales Team for more details.