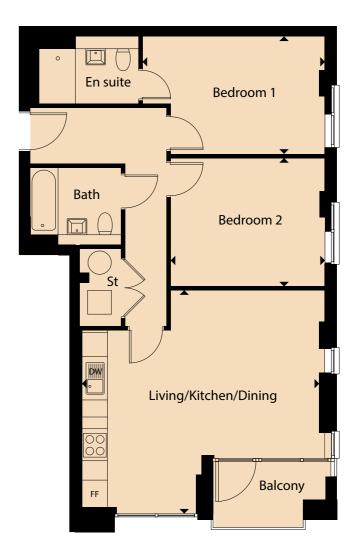

### Plot 1.3

N

GROUND FLOOR
2 BED APARTMENT

FIRST FLOOR
2 BED APARTMENT

 Kitchen/living/dining area
 7.02m x 4.52m

 Bedroom 1
 3.98m x 3.02m

 Bedroom 2
 3.84m x 3.49m

 Bathroom
 2.25m x 1.95m

 Total gross area
 73.76 m² / 800 ft²

 Kitchen/living/dining area
 6.90m x 5.78m

 Bedroom 1
 4.51m x 2.75m

 Bedroom 2
 3.76m x 2.94m

 Bathroom
 2.17m x 1.95m

 Total gross area
 76.73 m² / 826 ft²

Floorplans shown are indicative only. Preliminary floorplans: Wardrobe included to Bedroom 1. The kitchen layout and furniture positions are for indicative purposes only. All dimensions indicated are approximate and should not be relied upon for carpet sizes or items of furniture. The developer reserves the right to make changes to these plans prior to exchange of contracts. For exact plot specification, details of external and internal finishes, dimensions and floorplan differences, please speak to a member of our Sales Team for more details.