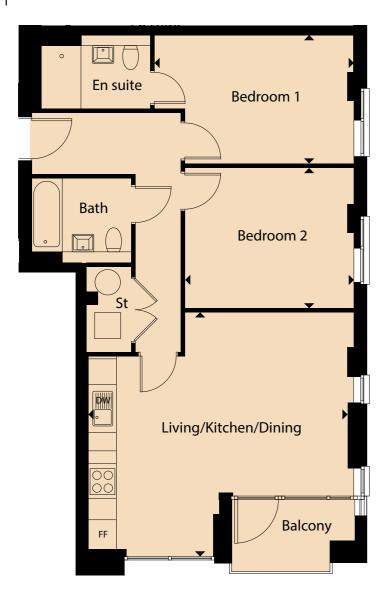

gross area
 74.21m² / 789 ft²

 Kitchen/living/dining area
 7.01m x 4.52m

 Bedroom 1
 4.43m x 2.83m

 Bedroom 2
 3.83m x 3.23m

 Bathroom
 2.25m x 1.98m

 Total gross area
 74.16 m² / 789 sq ft

Floorplans shown are indicative only. Preliminary floorplans: Wardrobe included to Bedroom 1. The kitchen layout and furniture positions are for indicative purposes only. All dimensions indicated are approximate and should not be relied upon for carpet sizes or items of furniture. The developer reserves the right to make changes to these plans prior to exchange of contracts. For exact plot specification, details of external and internal finishes, dimensions and floorplan differences, please speak to a member of our Sales Team for more details.





### Plot 6.1

#### SIXTH FLOOR 2 BED APARTMENT



 Kitchen/living/dining area
 5.97m x 4.48m

 Bedroom 1
 4.46m x 2.98m

 Bedroom 2
 3.90m x 3.23m

 Bathroom
 2.28m x 1.95m

 Total gross area
 75.68 m² / 817 ft²

Floorplans shown are indicative only. Preliminary floorplans: Wardrobe included to Bedroom 1. The kitchen layout and furniture positions are for indicative purposes only. All dimensions indicated are approximate and should not be relied upon for carpet sizes or items of furniture. The developer reserves the right to make changes to these plans prior to exchange of contracts. For exact plot specification, details of external and internal finishes, dimensions and floorplan differences, please speak to a member of our Sales Team for more details.



### Plot 6.2

N

SIXTH FLOOR 2 BED APARTMENT



 Kitchen/living/dining area
 6.91m