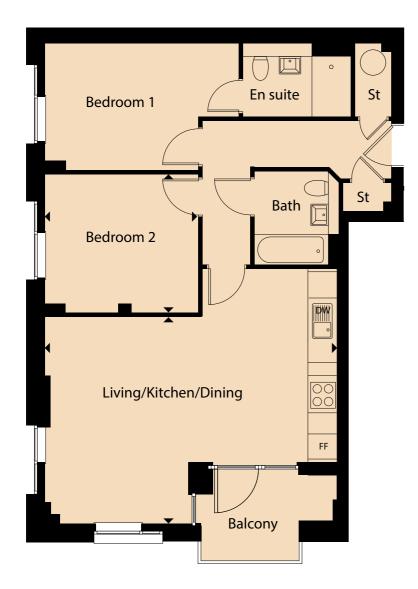

### Plot 1.3

N

GROUND FLOOR
2 BED APARTMENT

FIRST FLOOR
2 BED APARTMENT

 Kitchen/living/dining area
 7.02m x 4.52m

 Bedroom 1
 3.98m x 3.02m

 Bedroom 2
 3.84m x 3.49m

 Bathroom
 2.25m x 1.95m

 Total gross area
 73.76 m² / 800 ft²

 Kitchen/living/dining area
 6.90m x 5.78m

 Bedroom 1
 4.51m x 2.75m

 Bedroom 2
 3.76m x 2.94m

 Bathroom
 2.17m x 1.95m

 Total gross area
 76.73 m² / 826 ft²

Floorplans shown are indicative only. Preliminary floorplans: Wardrobe included to Bedroom 1. The kitchen layout and furniture positions are for indicative purposes only. All dimensions indicated are approximate and should not be relied upon for carpet sizes or items of furniture. The developer reserves the right to make changes to these plans prior to exchange of contracts. For exact plot specification, details of external and internal finishes, dimensions and floorplan differences, please speak to a member of our Sales Team for more details.