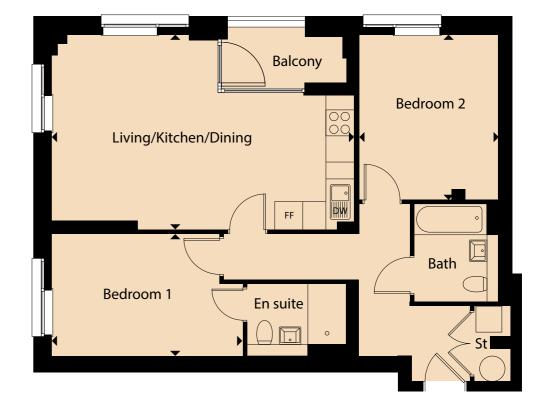

## Plot 1.4

### FIRST FLOOR 2 BED APARTMENT

 Kitchen/living/dining area
 6.75m x 4.76m

 Bedroom 1
 4.48m x 2.93m

 Bedroom 2
 3.52m x 3.20m

 Bathroom
 2.16m x 1.95m

 Total gross area
 74.85 m² / 808 ft²

Floorplans shown are indicative only. Preliminary floorplans: Wardrobe included to Bedroom 1. The kitchen layout and furniture positions are for indicative purposes only. All dimensions indicated are approximate and should not be relied upon for carpet sizes or items of furniture. The developer reserves the right to make changes to these plans prior to exchange of contracts. For exact plot specification, details of external and internal finishes, dimensions and floorplan differences, please speak to a member of our Sales Team for more details.