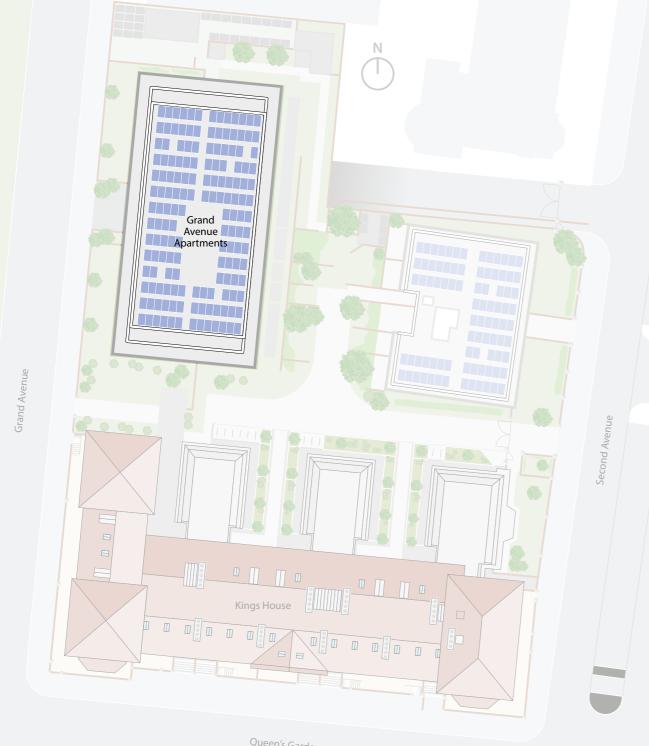

## GRAND AVENUE

With a gated entrance, cycle parking and carefully landscaped surrounds, Grand Avenue has been designed to create a welcoming community that you'll love to call home.

Queen's Gardens

The development layout does not show details of gradients of land, boundary treatments, local authority street lighting or landscaping. It is our intention to build in accordance with this layout. However, there may be occasions when the house designs, boundaries, landscaping and positions of roads and footpaths change as the development proceeds. Please speak to a member of our Sales Team for more details.

All apartments at Grand Avenue offer contemporary, energy-efficient interiors, with a private balcony or terrace perfect for morning coffee or evening drinks on balmy summer days.