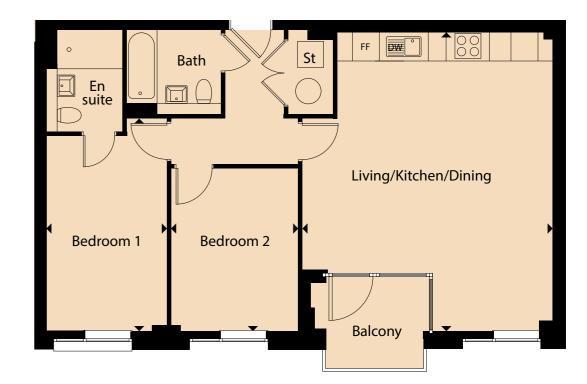

e included to Bedroom 1. The kitchen layout and furniture positions are for indicative purposes only. All dimensions indicated are approximate and should not be relied upon for carpet sizes or items of furniture. The developer reserves the right to make changes to these plans prior to exchange of contracts. For exact plot specification, details of external and internal finishes, dimensions and floorplan differences, please speak to a member of our Sales Team for more details.



## Plot o.5

N

GROUND FLOOR
2 BED APARTMENT



 Kitchen/living/dining area
 7.01m x 4.52m

 Bedroom 1
 3.93m x 2.80m

 Bedroom 2
 3.99m x 3.20m

 Bathroom
 2.25m x 1.95m

 Total gross area
 73.76 m² / 800 sq ft





### Plot o.8

### N

### Plot 1.3

N

GROUND FLOOR
2 BED APARTMENT



FIRST FLOOR
2 BED APARTMENT



 Kitchen/living/dining area
 7.02m x 4.52m

 Bedroom 1
 3.98m x 3.02m

 Bedroom 2
 3.84m x 3.49m

 Bathroom
 2.25m x 1.95m

 Total gross area
 73.76 m² / 800 ft²

 Kitchen/living/dining area
 6.90m x 5.78m

 Bedroom 1
 4.51m x 2.75m

 Bedroom 2
 3.76m x 2.94m

 Bathroom
 2.17m x 1.95m

 Total gross area
 76.73 m² / 826 ft²

Floorplans shown are indicative only. Preliminary floorplans: Wardrobe included to Bedroom 1. The kitchen layout and furniture positions are for indicative purposes only. All dimensions indicated are approximate and should not be relied upon for carpet sizes or items of furniture. The developer reserves the right to make changes to these plans prior to exchange of contracts. For exact plot specification, details of external and internal finishes, dimensions and floorp