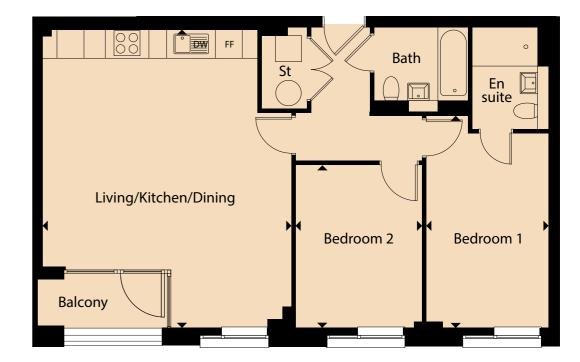

## Plot 1.4

### FIRST FLOOR 2 BED APARTMENT

 Kitchen/living/dining area
 6.75m x 4.76m

 Bedroom 1
 4.48m x 2.93m

 Bedroom 2
 3.52m x 3.20m

 Bathroom
 2.16m x 1.95m

 Total gross area
 74.85 m² / 808 ft²

Floorplans shown are indicative only. Preliminary floorplans: Wardrobe included to Bedroom 1. The kitchen layout and furniture positions are for indicative purposes only. All dimensions indicated are approximate and should not be relied upon for carpet sizes or items of furniture. The developer reserves the right to make changes to these plans prior to exchange of contracts. For exact plot specification, details of external and internal finishes, dimensions and floorplan differences, please speak to a member of our Sales Team for more details.