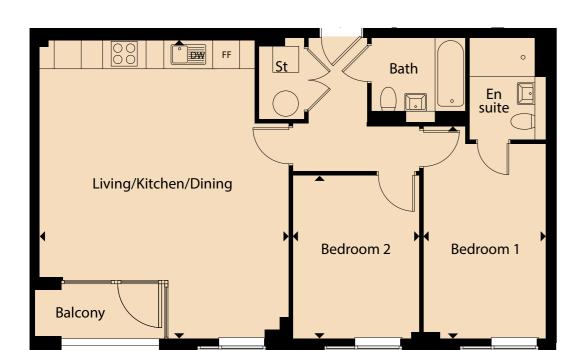

## Plot o.5

N

GROUND FLOOR
2 BED APARTMENT

 Kitchen/living/dining area
 7.01m x 4.52m

 Bedroom 1
 3.93m x 2.80m

 Bedroom 2
 3.99m x 3.20m

 Bathroom
 2.25m x 1.95m

 Total gross area
 73.76 m² / 800 sq ft

Floorplans shown are indicative only. Preliminary floorplans: Wardrobe included to Bedroom 1. The kitchen layout and furniture positions are for indicative purposes only. All dimensions indicated are approximate and should not be relied upon for carpet sizes or items of furniture. The developer reserves the right to make changes to these plans prior to exchange of contracts. For exact plot specification, details of external and internal finishes, dimensions and floorplan differences, please speak to a member of our Sales Team for more details.