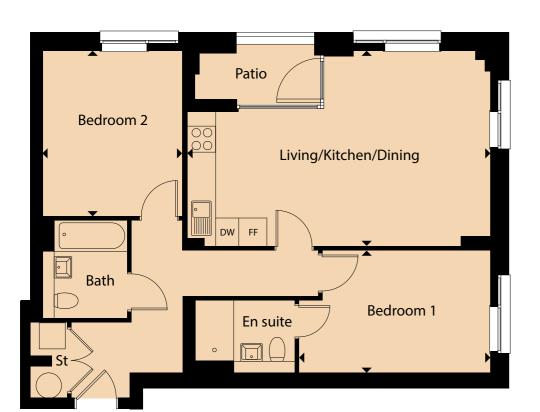

## Plot o.5

N

GROUND FLOOR
2 BED APARTMENT

 Kitchen/living/dining area
 7.01m x 4.52m

 Bedroom 1
 3.93m x 2.80m

 Bedroom 2
 3.99m x 3.20m

 Bathroom
 2.25m x 1.95m

 Total gross area
 73.76 m² / 800 sq ft

Floorplans shown are indicative only. Preliminary floorplans: Wardrobe included to Bedroom 1. The kitchen layout and furniture positions are for indicative purposes only. All dimensions indicated are approximate and should not be relied upon for carpet sizes or items of furniture. The developer reserves the right to make changes to these plans prior to exchange of contracts. For exact plot specification, details of external and internal finishes, dimensions and floorplan differences, please speak to a member of our Sales Team for more details.