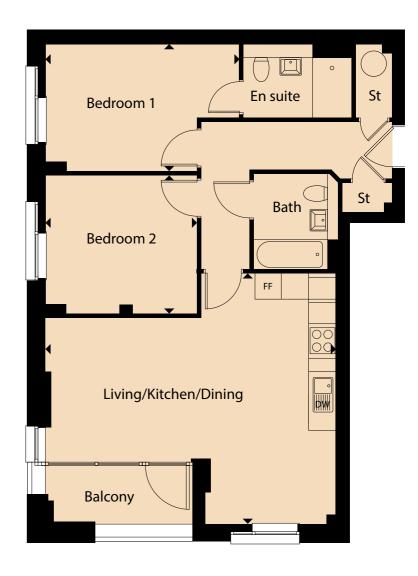

### Plot o.i

### GROUND FLOOR 2 BED APARTMENT

Kitchen/living/dining area $6.74 \,\mathrm{m} \times 4.77 \,\mathrm{m}$ Bedroom 1 $3.55 \,\mathrm{m} \times 3.12 \,\mathrm{m}$ Bedroom 2 $3.52 \,\mathrm{m} \times 3.20 \,\mathrm{m}$ Bathroom $2.16 \,\mathrm{m} \times 1.99 \,\mathrm{m}$ Total gross area $74.47 \,\mathrm{m}^2 / 808 \,\mathrm{ft}^2$ 

Floorplans shown are indicative only. Preliminary floorplans: Wardrobe included to Bedroom 1. The kitchen layout and furniture positions are for indicative purposes only. All dimensions indicated are approximate and should not be relied upon for carpet sizes or items of furniture. The developer reserves the right to make changes to these plans prior to exchange of contracts. For exact plot specification, details of external and internal finishes, dimensions and floorplan differences, please speak to a member of our Sales Team for more details.