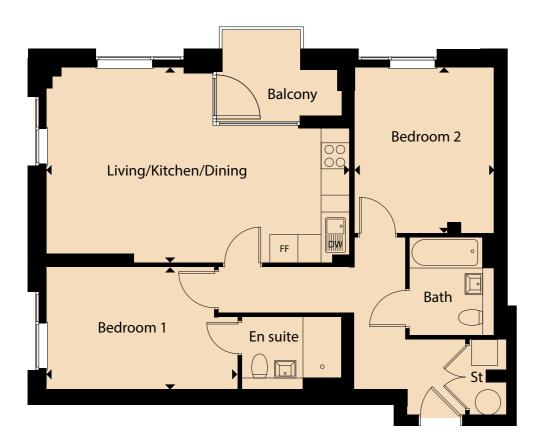

## Plot o.5

N

GROUND FLOOR
2 BED APARTMENT

 Kitchen/living/dining area
 7.01m x 4.52m

 Bedroom 1
 3.93m x 2.80m

 Bedroom 2
 3.99m x 3.20m

 Bathroom
 2.25m x 1.95m

 Total gross area
 73.76 m² / 800 sq ft