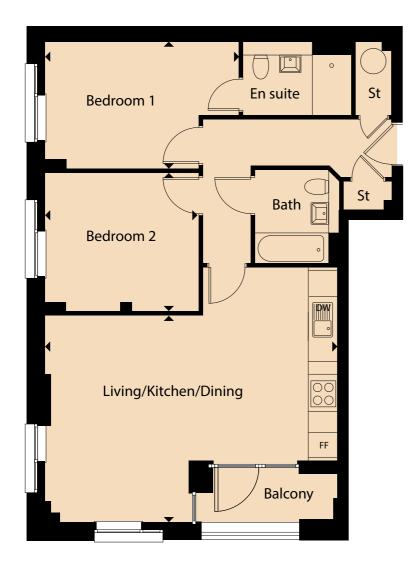

### Plot 1.3

N

GROUND FLOOR
2 BED APARTMENT

FIRST FLOOR
2 BED APARTMENT

 Kitchen/living/dining area
 7.02m x 4.52m

 Bedroom 1
 3.98m x 3.02m

 Bedroom 2
 3.84m x 3.49m

 Bathroom
 2.25m x 1.95m

 Total gross area
 73.76 m² / 800 ft²

 Kitchen/living/dining area
 6.90m x 5.78m

 Bedroom 1
 4.51m x 2.75m

 Bedroom 2
 3.76m x 2.94m

 Bathroom
 2.17m x 1.95m

 Total gross area
 76.73 m² / 826 ft²

Floorplans shown are indicative only. Preliminary floorplans: Wardrobe included to Bedroom 1. The kitchen layout and furniture positions are for indicative purposes only. All dimensions indicated are approximate and should not be relied upon for carpet sizes or items of furniture. The developer reserves the right to make changes to these plans prior to exchange of contracts. For exact plot specification, details of external and internal finishes, dimensions and floorplan differences, please speak to a member of our Sales Team for more details.