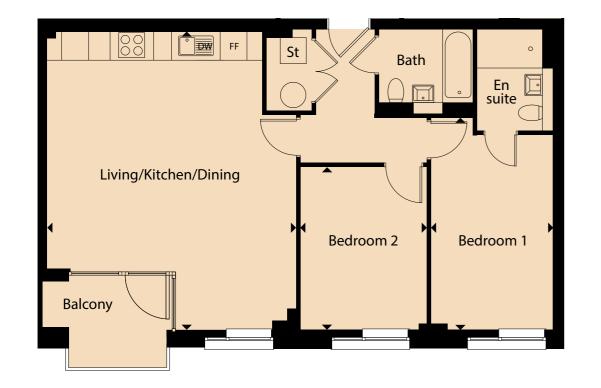

## Plot o.5

N

GROUND FLOOR
2 BED APARTMENT

 Kitchen/living/dining area
 7.01m x 4.52m

 Bedroom 1
 3.93m x 2.80m

 Bedroom 2
 3.99m x 3.20m

 Bathroom
 2.25m x 1.95m

 Total gross area
 73.76 m² / 800 sq ft

### Plot o.8

### N