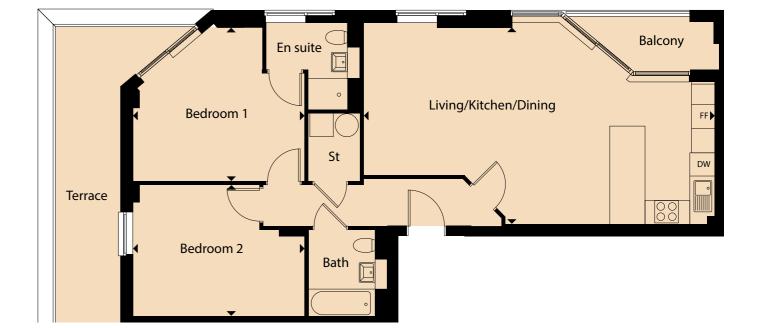

 Kitchen/living/dining area
 8.91m x 5.02m

 Bedroom 1
 4.40m x 3.89m

 Bedroom 2
 4.40m x 3.39m

 Bathroom
 2.25m x 1.95m

 Total gross area
 86.37m² / 924 sq ft